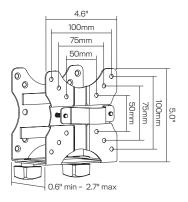

## FEATURES

- **Adjustability:** Adjusts to secure most small CPUs from .6" to 2.7" wide.
- Stability: Straps included for increased flexibility.
- **Versatility:** Attaches to VESA adapter, direct to desk, clamped to pole or a wall track.

#### Dimensions

Width Adjustment Range: .6" - 2.7" Weight Capacity: Up to 11 lbs VESA Compatibility: 50mm, 75mm & 100mm

Part Numbers FDM-TCM-B