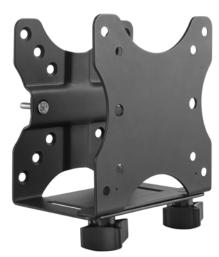

# ADJUSTABILITY. STABILITY. VERSATILITY.

Our Thin Client Mount makes it easier than ever to integrate a thin client or microcomputer into your workspace. The adjustable design adapts to the size of your CPU and attaches with a variety of mounting options.

## FEATURES

- **Adjustability:** Adjusts to secure most small CPUs from .6" to 2.7" wide.
- Stability: Straps included for increased flexibility.
- **Versatility:** Attaches to VESA adapter, direct to desk, clamped to pole or a wall track.

#### Dimensions

Width Adjustment Range: .6" - 2.7" Weight Capacity: Up to 11 lbs VESA Compatibility: 50mm, 75mm & 100mm

Part Numbers FDM-TCM-B