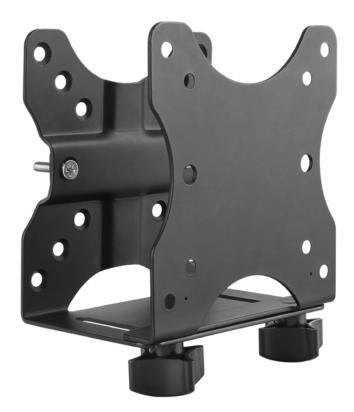

# ADJUSTABILITY. STABILITY. VERSATILITY.

Our Thin Client Mount makes it easier than ever to integrate a thin client or microcomputer into your workspace. The adjustable design adapts to the size of your CPU and attaches with a variety of mounting options.

## FEATURES

- **Adjustability:** Adjusts to secure most small CPUs from .6" to 2.7" wide.
- Stability: Straps included for increased flexibility.
- **Versatility:** Attaches to VESA adapter, direct to desk, clamped to pole or a wall track.

#### Dimensions

Width Adjustment Range: .6" - 2.7" Weight Capacity: Up to 11 lbs VESA Compatibility: 50mm, 75mm & 100mm

Part Numbers FDM-TCM-B