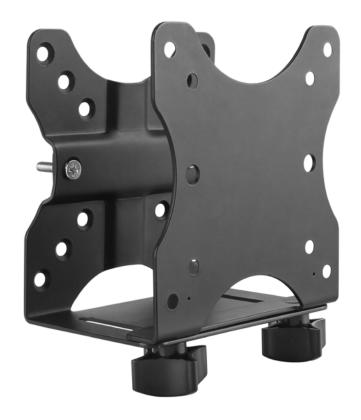

# THIN CLIENT MOUNT

**ACCESSORIES** 

## ADJUSTABILITY, STABILITY, VERSATILITY,

Our Thin Client Mount makes it easier than ever to integrate a thin client or microcomputer into your workspace. The adjustable design adapts to the size of your CPU and attaches with a variety of mounting options.

#### **FEATURES**

- Adjustability: Adjusts to secure most small CPUs from .6" to 2.7" wide.
- · Stability: Straps included for increased flexibility.
- Versatility: Attaches to VESA adapter, direct to desk, clamped to pole or a wall track.

#### **Dimensions**

Weight Capacity: Up to 11 lbs VESA Compatibility: 50mm, 75mm & 100mm

**Part Numbers** FDM-TCM-B