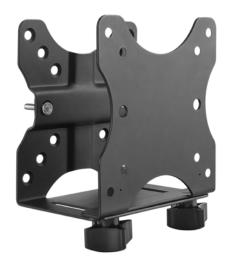

# THIN CLIENT MOUNT

**ACCESSORIES** 

## ADJUSTABILITY, STABILITY, VERSATILITY,

Our Thin Client Mount makes it easier than ever to integrate a thin client or microcomputer into your workspace. The adjustable design adapts to the size of your CPU and attaches with a variety of mounting options.

#### **FEATURES**

- Adjustability: Adjusts to secure most small CPUs from .6" to 2.7" wide.
- · Stability: Straps included for increased flexibility.
- Versatility: Attaches to VESA adapter, direct to desk, clamped to pole or a wall track.

#### **Dimensions**

Weight Capacity: Up to 11 lbs VESA Compatibility: 50mm, 75mm & 100mm

**Part Numbers** FDM-TCM-B