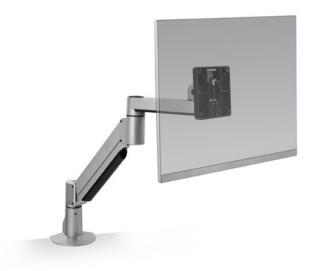

# WORK IN GREATER COMFORT.

This articulating monitor mount enables you to reclaim your desktop while you work in greater ergonomic comfort. Suspend your monitor above your desk and take advantage of this arm's 360 degrees of rotation. Need to mount two screens? 7000 Dual, our productivity-enhancing dual monitor mount, allows you to effortlessly reposition both monitors with just one hand.

7000 Dual includes sliders for fine tune adjustments

Instantly raise and lower the monitor with one hand

Space-saving design

Additional mounting kits for increased flexibility

#### 7000 Dual

Screen Size:
Any size within weight capacity
Height Adjustment: 16"
Max Monitor Height: 19.8"
Extension Range: 23.4"
Rotation: 180° or 360° at base
Weight Capacity: 2 - 25 lbs. per monitor
Mount: C-Clamp, Grommet