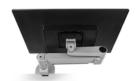

# WORK IN GREATER COMFORT.

This articulating monitor mount enables you to reclaim your desktop while you work in greater ergonomic comfort. Suspend your monitor above your desk and take advantage of this arm's 360 degrees of rotation. Need to mount two screens? 7000 Dual, our productivity-enhancing dual monitor mount, allows you to effortlessly reposition both monitors with just one hand.

#### **FEATURES**

- Space-Saving: Folds to occupy only 3" of space.
- · Responsive: One-touch monitor adjustment.
- · Flexible: Easily rotate monitor for portrait or landscape viewing.
- Compatible: VESA-monitor compatible 75mm & 100mm VESA adapter(s) included.