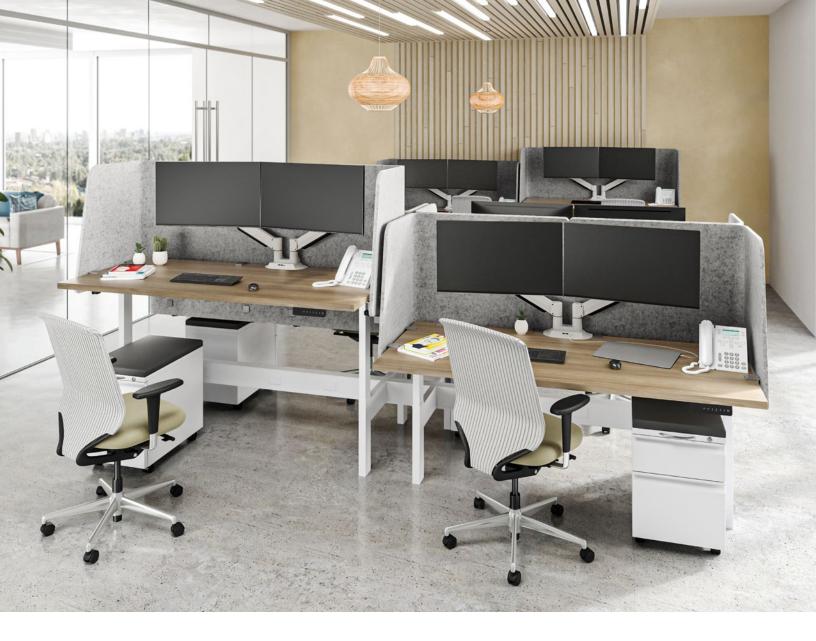

# WORK IN GREATER COMFORT.

This articulating monitor mount enables you to reclaim your desktop while you work in greater ergonomic comfort. Suspend your monitor above your desk and take advantage of this arm's 360 degrees of rotation. Need to mount two screens? 7000 Dual, our productivity-enhancing dual monitor mount, allows you to effortlessly reposition both monitors with just one hand.

#### **FEATURES**

- Space-Saving: Folds to occupy only 3" of space.
- · Responsive: One-touch monitor adjustment.
- · Flexible: Easily rotate monitor for portrait or landscape viewing.
- Compatible: VESA-monitor compatible 75mm & 100mm VESA adapter(s) included.