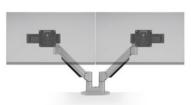

# WORK IN GREATER COMFORT.

This articulating monitor mount enables you to reclaim your desktop while you work in greater ergonomic comfort. Suspend your monitor above your desk and take advantage of this arm's 360 degrees of rotation. Need to mount two screens? 7000 Dual, our productivity-enhancing dual monitor mount, allows you to effortlessly reposition both monitors with just one hand.

#### **FEATURES**

- Space-Saving: Folds to occupy only 3" of space.
- · Responsive: One-touch monitor adjustment.
- · Flexible: Easily rotate monitor for portrait or landscape viewing.
- Compatible: VESA-monitor compatible 75mm & 100mm VESA adapter(s) included.

## 7000 Single

Screen Size:
Any size within weight capacity
Height Adjustment: 16"
Max Monitor Height: 17"
Extension Range: 23.4"
Rotation: 180° or 360° at base
Weight Capacity: 2 -28 lbs.
Mount: C-Clamp, Grommet