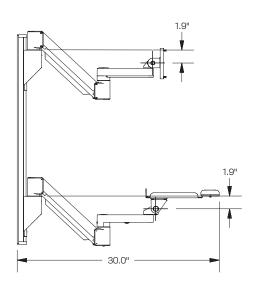

## CAPABILITIES

Fully Extended

Full Down

Folded Against Wall

408 437 8770 hatcollective.com