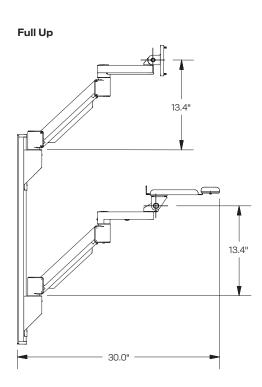

## CAPABILITIES

Fully Extended

Full Down

Folded Against Wall

408 437 8770 hatcollective.com