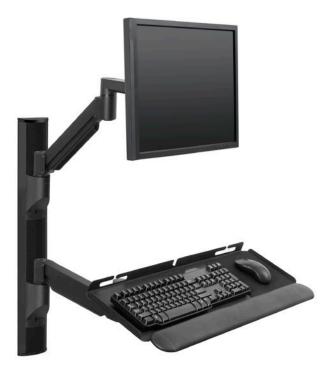

Cables are routed through track and hidden behind cable channel

Optional CPU Holders available, can be mounted to wall track or directly to wall

#### FEATURES

- **Control:** Monitor and keyboard arms move independently, offering the ultimate in flexibility.
- **Ergonomic:** Keyboard tray tilts up and down to protect wrists from injury.
- **Space-Saving:** The monitor arm and keyboard arm can be folded flat against wall when not in use.
- **Organized:** Cables stay hidden behind cable channel keeping spaces clean and clutter-free.
- **Cleanability:** Easy-to-clean surfaces allows for thorough and efficient cleaning.
- Compatible: VESA-monitor compatible 75 & 100mm VESA adapter included.

### Dimensions

Track Length: 31" Monitor Height Adjustment: 16" Monitor Weight Capacity: 10 - 22 lbs. Screen Size: Up to 32" Keyboard Height Adjustment: 16" Keyboard Tray Size: 27" L x 11" W