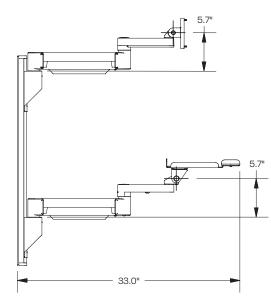

## CAPABILITIES

Fully Extended

Full Down

Folded Against Wall

408 437 8770 hatcollective.com