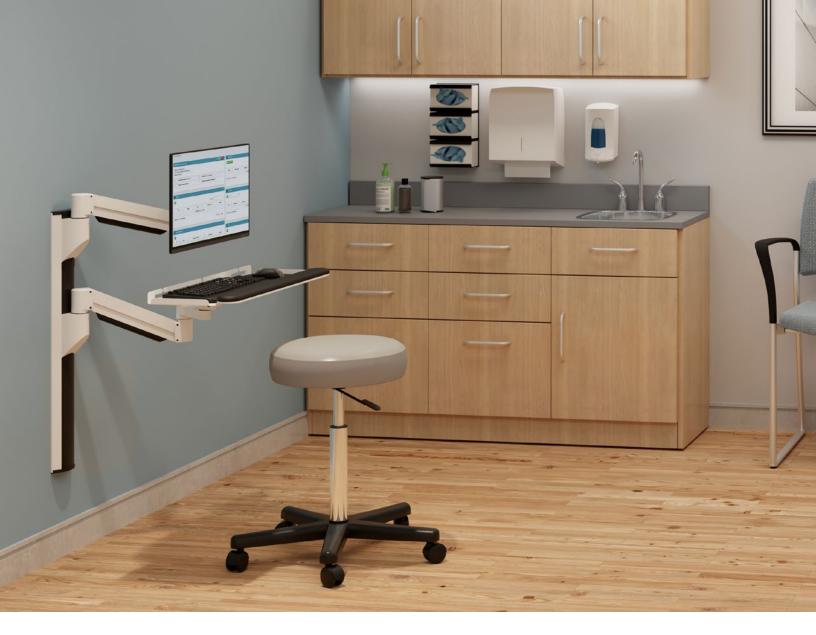

# WALL TRACK WORKSTATION w/MONITOR & KEYBOARD ARMS

WALL MOUNTS

# ULTIMATE FUNCTIONALITY.

Caregivers can work sitting or standing with everything they need with our flexible wall track workstation. Easily reposition your screen or keyboard up and down, side-to-side to keep eye contact with your patients. The monitor and keyboard are easy to reposition and store, improving patient care by making caregivers' jobs easier and more comfortable.

#### FEATURES

- **Control:** Monitor and keyboard arms move independently, offering the ultimate in flexibility.
- **Ergonomic:** Keyboard tray tilts up and down to protect wrists from injury.
- **Space-Saving:** The monitor arm and keyboard arm can be folded flat against wall when not in use.
- **Organized:** Cables stay hidden behind cable channel keeping spaces clean and clutter-free.
- **Cleanability:** Easy-to-clean surfaces allows for thorough and efficient cleaning.
- Compatible: VESA-monitor compatible 75 & 100mm VESA adapter included.