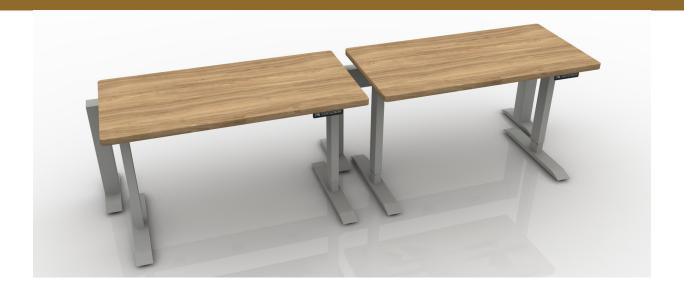

| #Part Number   | Description                          | Quantity | List       | Ext. List  |
|----------------|--------------------------------------|----------|------------|------------|
| 1BFK-E         | Base Power Feed Kit, End Entry       | 1        | \$256.00   | \$256.00   |
| 2DR-**         | Duplex Receptacle                    | 4        | \$31.00    | \$124.00   |
| 3HAT2-MID-L-48 | B Rectangular Mid-Hat Two Legs       | 2        | \$1,034.00 | \$2,068.00 |
| 4HRLB-48       | 48" Wide Beam Frame                  | 2        | \$807.00   | \$1,614.00 |
| 5HRPF23-180    | 180 Degree Two Way Post with Foot    | 1        | \$285.00   | \$285.00   |
| 6HRPF23-E      | End Post with Foot                   | 2        | \$259.00   | \$518.00   |
| 7PT-48         | 48"W Power Trac                      | 2        | \$298.00   | \$596.00   |
| 8WS-2448       | Rectangular Work Surface 24"W x 48"D | 2        | \$335.00   | \$670.00   |