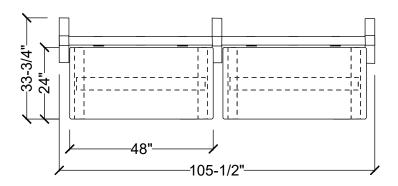

| #Part Number   | Description                          | Quantity | List       | Ext. List  |
|----------------|--------------------------------------|----------|------------|------------|
| 1BFK-E         | Base Power Feed Kit, End Entry       | 1        | \$256.00   | \$256.00   |
| 2DR-**         | Duplex Receptacle                    | 4        | \$31.00    | \$124.00   |
| 3HAT2-MID-L-48 | B Rectangular Mid-Hat Two Legs       | 2        | \$1,034.00 | \$2,068.00 |
| 4HRLB-48       | 48" Wide Beam Frame                  | 2        | \$807.00   | \$1,614.00 |
| 5HRPF23-180    | 180 Degree Two Way Post with Foot    | 1        | \$285.00   | \$285.00   |
| 6HRPF23-E      | End Post with Foot                   | 2        | \$259.00   | \$518.00   |
| 7PT-48         | 48"W Power Trac                      | 2        | \$298.00   | \$596.00   |
| 8WS-2448       | Rectangular Work Surface 24"W x 48"D | 2        | \$335.00   | \$670.00   |