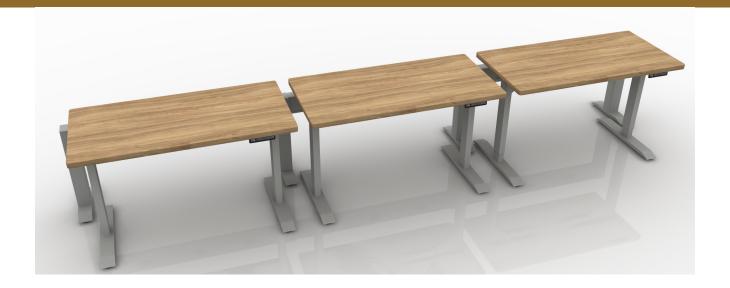

| #Part Number                                | Description                          | Quantity | List       | Ext. List  |
|---------------------------------------------|--------------------------------------|----------|------------|------------|
| 1BFK-E                                      | Base Power Feed Kit, End Entry       | 1        | \$256.00   | \$256.00   |
| 2DR-**                                      | Duplex Receptacle                    | 6        | \$31.00    | \$186.00   |
| 3HAT2-MID-L-48 Rectangular Mid-Hat Two Legs |                                      | 3        | \$1,034.00 | \$3,102.00 |
| 4HRLB-48                                    | 48" Wide Beam Frame                  | 3        | \$807.00   | \$2,421.00 |
| 5HRPF23-180                                 | 180 Degree Two Way Post with Foot    | 2        | \$285.00   | \$570.00   |
| 6HRPF23-E                                   | End Post with Foot                   | 2        | \$259.00   | \$518.00   |
| 7PT-48                                      | 48"W Power Trac                      | 3        | \$298.00   | \$894.00   |
| 8WS-2448                                    | Rectangular Work Surface 24"W x 48"D | 3        | \$335.00   | \$1,005.00 |