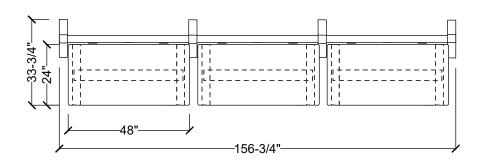

| #Part Number                                | Description                          | Quantity | List       | Ext. List  |
|---------------------------------------------|--------------------------------------|----------|------------|------------|
| 1BFK-E                                      | Base Power Feed Kit, End Entry       | 1        | \$256.00   | \$256.00   |
| 2DR-**                                      | Duplex Receptacle                    | 6        | \$31.00    | \$186.00   |
| 3HAT2-MID-L-48 Rectangular Mid-Hat Two Legs |                                      | 3        | \$1,034.00 | \$3,102.00 |
| 4HRLB-48                                    | 48" Wide Beam Frame                  | 3        | \$807.00   | \$2,421.00 |
| 5HRPF23-180                                 | 180 Degree Two Way Post with Foot    | 2        | \$285.00   | \$570.00   |
| 6HRPF23-E                                   | End Post with Foot                   | 2        | \$259.00   | \$518.00   |
| 7PT-48                                      | 48"W Power Trac                      | 3        | \$298.00   | \$894.00   |
| 8WS-2448                                    | Rectangular Work Surface 24"W x 48"D | 3        | \$335.00   | \$1,005.00 |