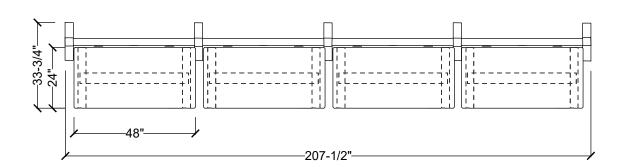

| #Part Number   | Description                          | Quantity | List       | Ext. List  |
|----------------|--------------------------------------|----------|------------|------------|
| 1BFK-E         | Base Power Feed Kit, End Entry       | 1        | \$256.00   | \$256.00   |
| 2DR-**         | Duplex Receptacle                    | 8        | \$31.00    | \$248.00   |
| 3HAT2-MID-L-48 | 3 Rectangular Mid-Hat Two Legs       | 4        | \$1,034.00 | \$4,136.00 |
| 4HRLB-48       | 48" Wide Beam Frame                  | 4        | \$807.00   | \$3,228.00 |
| 5HRPF23-180    | 180 Degree Two Way Post with Foot    | 3        | \$285.00   | \$855.00   |
| 6HRPF23-E      | End Post with Foot                   | 2        | \$259.00   | \$518.00   |
| 7PT-48         | 48"W Power Trac                      | 4        | \$298.00   | \$1,192.00 |
| 8WS-2448       | Rectangular Work Surface 24"W x 48"D | 4        | \$335.00   | \$1,340.00 |