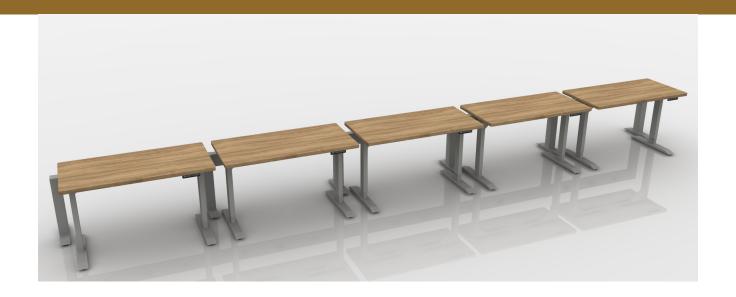

| #Part Number                                | Description                          | Quantity | List       | Ext. List  |
|---------------------------------------------|--------------------------------------|----------|------------|------------|
| 1BFK-E                                      | Base Power Feed Kit, End Entry       | 1        | \$256.00   | \$256.00   |
| 2DR-**                                      | Duplex Receptacle                    | 10       | \$31.00    | \$310.00   |
| 3HAT2-MID-L-48 Rectangular Mid-Hat Two Legs |                                      | 5        | \$1,034.00 | \$5,170.00 |
| 4HRLB-48                                    | 48" Wide Beam Frame                  | 5        | \$807.00   | \$4,035.00 |
| 5HRPF23-180                                 | 180 Degree Two Way Post with Foot    | 4        | \$285.00   | \$1,140.00 |
| 6HRPF23-E                                   | End Post with Foot                   | 2        | \$259.00   | \$518.00   |
| 7PT-48                                      | 48"W Power Trac                      | 5        | \$298.00   | \$1,490.00 |
| 8WS-2448                                    | Rectangular Work Surface 24"W x 48"D | 5        | \$335.00   | \$1,675.00 |