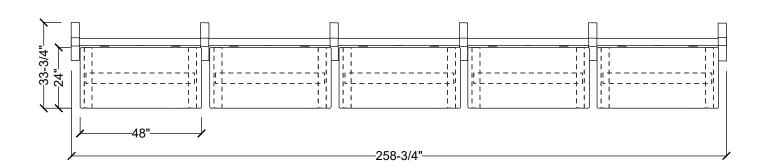

| #Part Number                                | Description                          | Quantity | List       | Ext. List  |
|---------------------------------------------|--------------------------------------|----------|------------|------------|
| 1BFK-E                                      | Base Power Feed Kit, End Entry       | 1        | \$256.00   | \$256.00   |
| 2DR-**                                      | Duplex Receptacle                    | 10       | \$31.00    | \$310.00   |
| 3HAT2-MID-L-48 Rectangular Mid-Hat Two Legs |                                      | 5        | \$1,034.00 | \$5,170.00 |
| 4HRLB-48                                    | 48" Wide Beam Frame                  | 5        | \$807.00   | \$4,035.00 |
| 5HRPF23-180                                 | 180 Degree Two Way Post with Foot    | 4        | \$285.00   | \$1,140.00 |
| 6HRPF23-E                                   | End Post with Foot                   | 2        | \$259.00   | \$518.00   |
| 7PT-48                                      | 48"W Power Trac                      | 5        | \$298.00   | \$1,490.00 |
| 8WS-2448                                    | Rectangular Work Surface 24"W x 48"D | 5        | \$335.00   | \$1,675.00 |