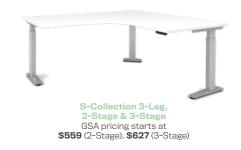

### **Height Adjustable Tables**

S-Collection

## Height-adjustable base and worksurface creates the optimal ergonomic work experience.

- · One touch electric height adjustment
- · 2-Leg & 3-Leg desks
- · Variety of worksurface sizes & shapes
- · Easy installation