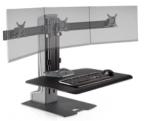

#### **Desktop Converters**

Winston-E Workstations

Winston-E Single GSA price: \$545

Winston-E Dual GSA price: \$605

Winston-E Triple GSA price: \$655

### Our sit-stand workstations convert any desk into a healthy workspace.

- · Effortless electric height adjustment
- · Large worksurface
- · Freestanding mount
- · Quick setup