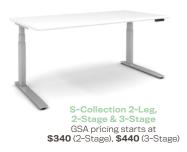

### **Height Adjustable Tables**

S-Collection

## Height-adjustable base and worksurface creates the optimal ergonomic work experience.

- · One touch electric height adjustment
- · 2-Leg & 3-Leg desks
- · Variety of worksurface sizes & shapes
- · Easy installation