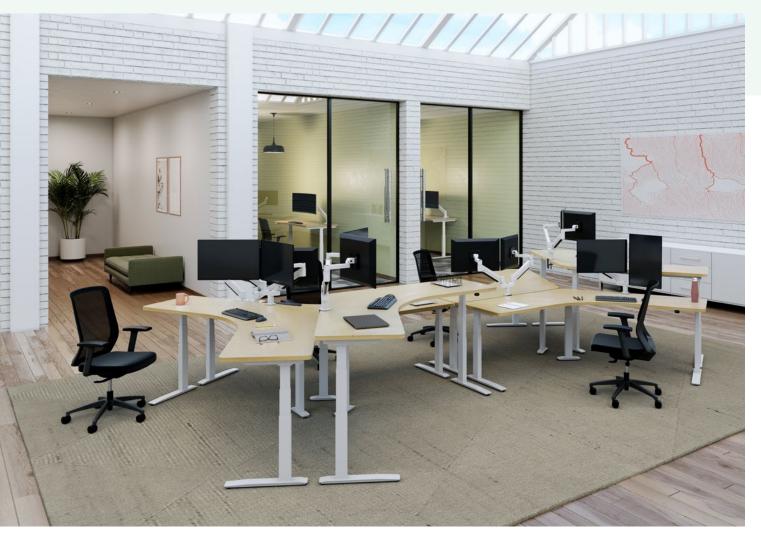

## Top Selling Products for GSA

Human Active Technology offers a multitude of exceptionally designed product options and services for our government associates. From uniquely engineered monitor mounts to dynamic desks and accessories, HAT delivers responsible, thoughtful products to any government environment at all levels including federal, state, and county spaces.

### **Height Adjustable Tables**

S-Collection

## Height-adjustable base and worksurface creates the optimal ergonomic work experience.

- · One touch electric height adjustment
- · 2-Leg & 3-Leg desks
- · Variety of worksurface sizes & shapes
- · Easy installation

#### **Monitor Arms**

7000 | 7500 | Staxx

Staxx Multi-Monitor System GSA price: \$319 (STX-XXX-8510) Other Staxx models available

# Regardless of application, our monitor mounts offer ergonomics, flexibility, and space-savings.

- · Single & multi-monitor mounts with support for up to 6 monitors
- · Support for large widescreen monitors
- · Laptop options available
- · Fast installation