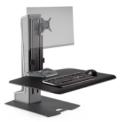

#### **Desktop Converters**

Winston-E Workstations

Winston-E Single GSA price: \$545

Winston-E Dual GSA price: \$605

Winston-E Triple GSA price: \$655

### Our sit-stand workstations convert any desk into a healthy workspace.

- · Effortless electric height adjustment
- · Large worksurface
- · Freestanding mount
- · Quick setup