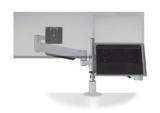

#### **Monitor Arms**

7000 | 7500 | Staxx

Staxx Multi-Monitor System GSA price: \$319 (STX-XXX-8510) Other Staxx models available

# Regardless of application, our monitor mounts offer ergonomics, flexibility, and space-savings.

- · Single & multi-monitor mounts with support for up to 6 monitors
- · Support for large widescreen monitors
- · Laptop options available
- · Fast installation