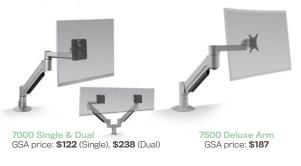

#### **Monitor Arms**

7000 | 7500 | Staxx

Staxx Multi-Monitor System GSA price: \$319 (STX-XXX-8510) Other Staxx models available

# Regardless of application, our monitor mounts offer ergonomics, flexibility, and space-savings.

- · Single & multi-monitor mounts with support for up to 6 monitors
- · Support for large widescreen monitors
- · Laptop options available
- · Fast installation