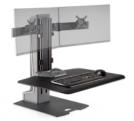

#### **Desktop Converters**

Winston-E Workstations

Winston-E Single GSA price: \$545

Winston-E Dual GSA price: \$605

Winston-E Triple GSA price: \$655

### Our sit-stand workstations convert any desk into a healthy workspace.

- · Effortless electric height adjustment
- · Large worksurface
- · Freestanding mount
- · Quick setup