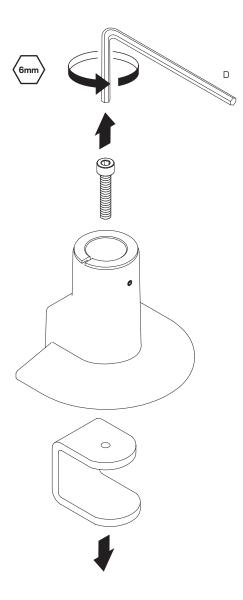

| -                                 |
| 8524-2     | _                                  | 1x                                 | 1x                              | -                               | _                              | -                     | _                                 |
| 8524-TM-CK | _                                  | -                                  | _                               | _                               | 1x                             | 1x                    | 1x                                |
|            |                                    |                                    |                                 |                                 |                                |                       |                                   |











## 8524-2 - DESK CLAMP CONFIGURATION