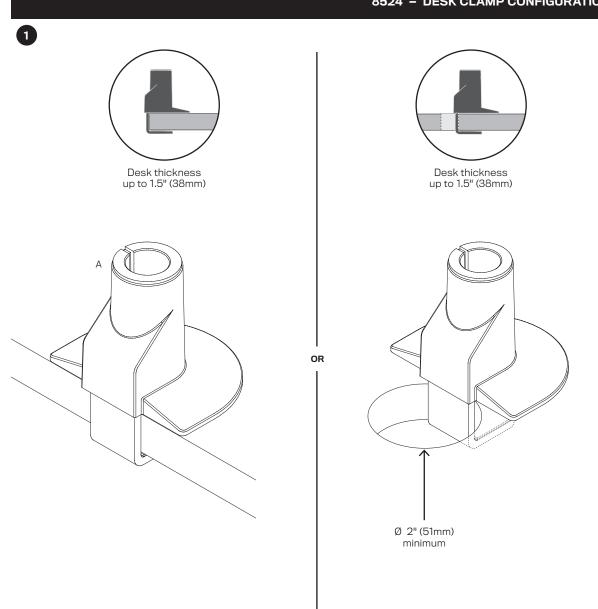

| -                                 |
| 8524-2     | _                                  | 1x                                 | 1x                              | -                               | _                              | -                     | _                                 |
| 8524-TM-CK | _                                  | -                                  | _                               | _                               | 1x                             | 1x                    | 1x                                |
|            |                                    |                                    |                                 |                                 |                                |                       |                                   |











## 8524-2 - DESK CLAMP CONFIGURATION