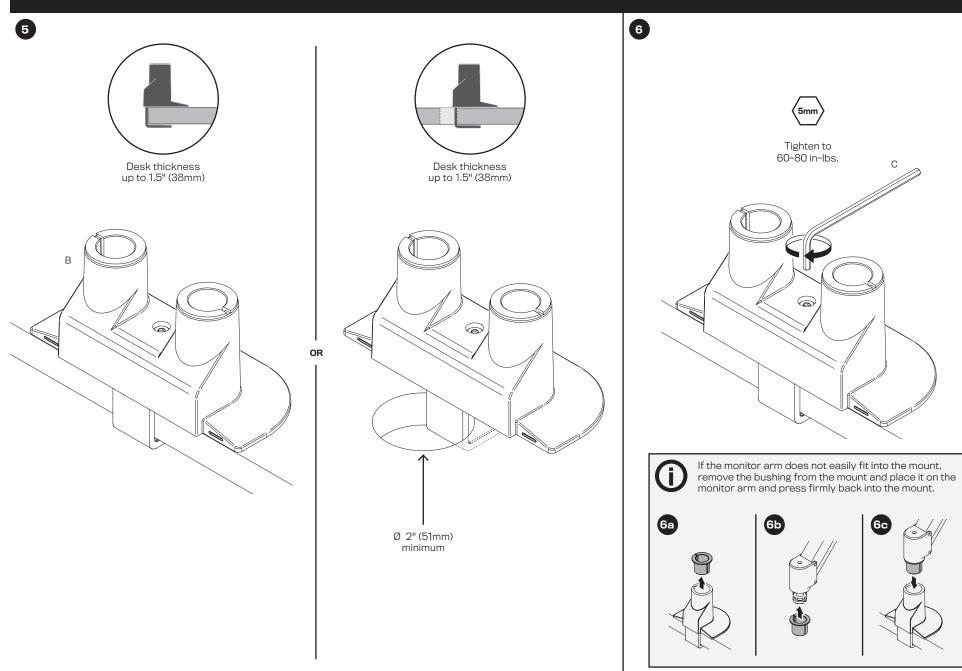

## **PARTS LIST**

|            | A<br>Single Top Down Mount<br>8524 | B<br>Dual Top Down Mount<br>8524-2 | C<br>5mm Allen Wrench<br>710838 | D<br>6mm Allen Wrench<br>717654 | E<br>M8 x 100mm SHCS<br>712262 | F<br>Spacer<br>701544 | G<br>M8 x 1.25 Lock Nut<br>710015 |
|------------|------------------------------------|------------------------------------|---------------------------------|---------------------------------|--------------------------------|-----------------------|-----------------------------------|
|            | 0.                                 |                                    |                                 |                                 |                                |                       |                                   |
| 8524       | 1x                                 | -                                  | -                               | 1x                              | _                              | -                     | -                                 |
| 8524-2     | _                                  | 1x                                 | 1x                              | -                               | _                              | -                     | _                                 |
| 8524-TM-CK | _                                  | -                                  | _                               | _                               | 1x                             | 1x                    | 1x                                |
|            |                                    |                                    |                                 |                                 |                                |                       |                                   |

## 8524-2 - DESK CLAMP CONFIGURATION