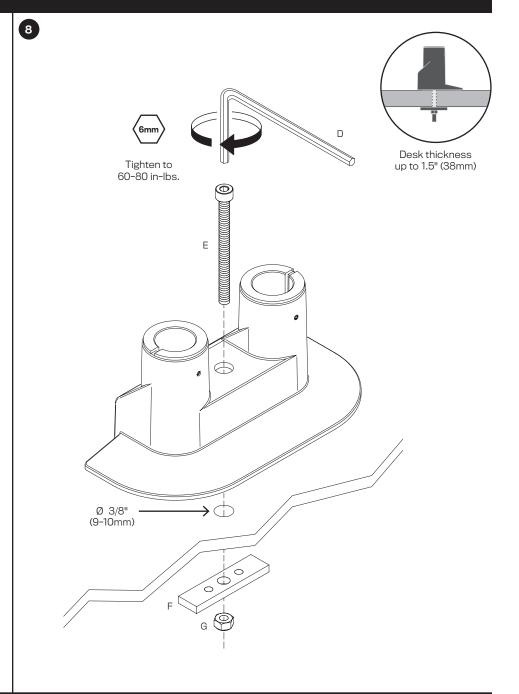

## **PARTS LIST**

|            | A<br>Single Top Down Mount<br>8524 | B<br>Dual Top Down Mount<br>8524-2 | C<br>5mm Allen Wrench<br>710838 | D<br>6mm Allen Wrench<br>717654 | E<br>M8 x 100mm SHCS<br>712262 | F<br>Spacer<br>701544 | G<br>M8 x 1.25 Lock Nut<br>710015 |
|------------|------------------------------------|------------------------------------|---------------------------------|---------------------------------|--------------------------------|-----------------------|-----------------------------------|
|            | 0.                                 |                                    |                                 |                                 |                                |                       |                                   |
| 8524       | 1x                                 | -                                  | -                               | 1x                              | _                              | -                     | -                                 |
| 8524-2     | _                                  | 1x                                 | 1x                              | -                               | _                              | -                     | _                                 |
| 8524-TM-CK | _                                  | -                                  | _                               | _                               | 1x                             | 1x                    | 1x                                |
|            |                                    |                                    |                                 |                                 |                                |                       |                                   |