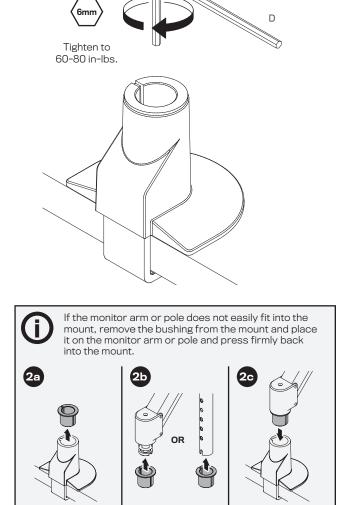

| -                                 |
| 8524-2     | _                                  | 1x                                 | 1x                              | -                               | _                              | -                     | _                                 |
| 8524-TM-CK | _                                  | -                                  | _                               | _                               | 1x                             | 1x                    | 1x                                |
|            |                                    |                                    |                                 |                                 |                                |                       |                                   |











## 8524-2 - DESK CLAMP CONFIGURATION