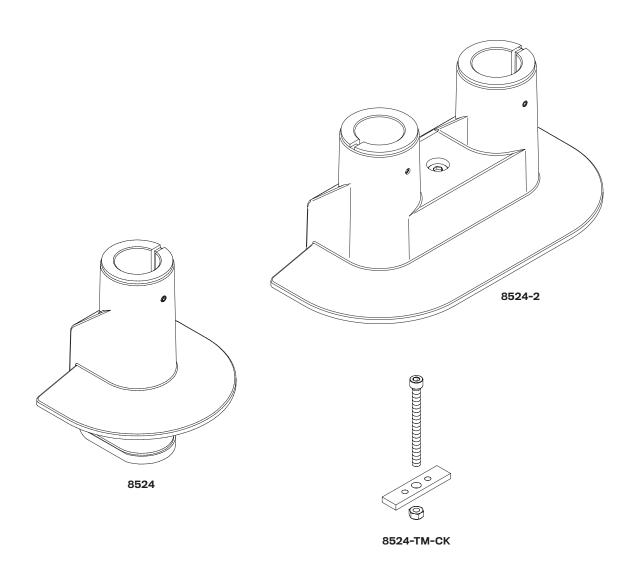

## **PARTS LIST**

|            | A<br>Single Top Down Mount<br>8524 | B<br>Dual Top Down Mount<br>8524-2 | C<br>5mm Allen Wrench<br>710838 | D<br>6mm Allen Wrench<br>717654 | E<br>M8 x 100mm SHCS<br>712262 | F<br>Spacer<br>701544 | G<br>M8 x 1.25 Lock Nut<br>710015 |
|------------|------------------------------------|------------------------------------|---------------------------------|---------------------------------|--------------------------------|-----------------------|-----------------------------------|
|            | 0.                                 |                                    |                                 |                                 |                                |                       |                                   |
| 8524       | 1x                                 | -                                  | -                               | 1x                              | _                              | -                     | -                                 |
| 8524-2     | _                                  | 1x                                 | 1x                              | -                               | _                              | -                     | _                                 |
| 8524-TM-CK | _                                  | -                                  | _                               | _                               | 1x                             | 1x                    | 1x                                |
|            |                                    |                                    |                                 |                                 |                                |                       |                                   |