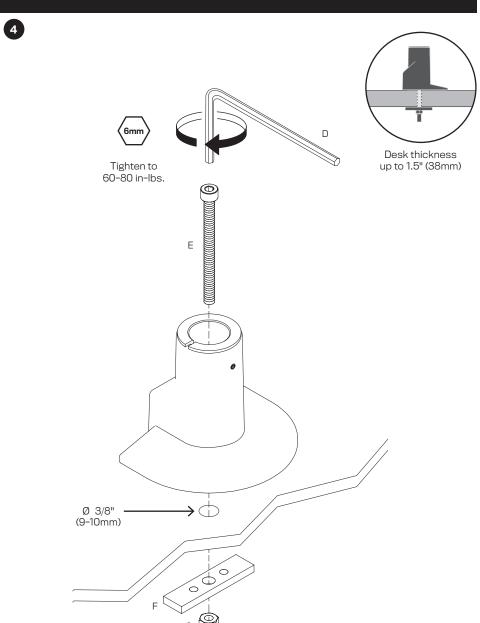

## **PARTS LIST**

|            | A<br>Single Top Down Mount<br>8524 | B<br>Dual Top Down Mount<br>8524-2 | C<br>5mm Allen Wrench<br>710838 | D<br>6mm Allen Wrench<br>717654 | E<br>M8 x 100mm SHCS<br>712262 | F<br>Spacer<br>701544 | G<br>M8 x 1.25 Lock Nut<br>710015 |
|------------|------------------------------------|------------------------------------|---------------------------------|---------------------------------|--------------------------------|-----------------------|-----------------------------------|
|            | 0.                                 |                                    |                                 |                                 |                                |                       |                                   |
| 8524       | 1x                                 | -                                  | -                               | 1x                              | _                              | -                     | -                                 |
| 8524-2     | _                                  | 1x                                 | 1x                              | -                               | _                              | -                     | _                                 |
| 8524-TM-CK | _                                  | -                                  | _                               | _                               | 1x                             | 1x                    | 1x                                |
|            |                                    |                                    |                                 |                                 |                                |                       |                                   |