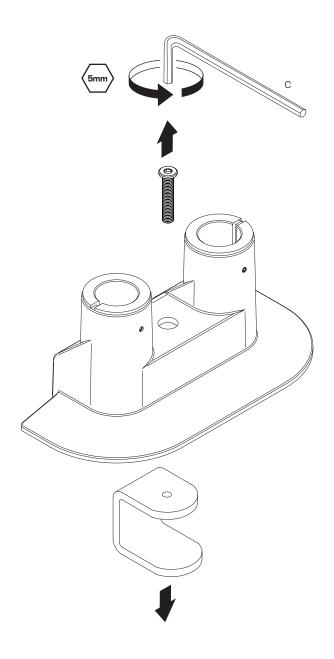

## **PARTS LIST**

|            | A<br>Single Top Down Mount<br>8524 | B<br>Dual Top Down Mount<br>8524-2 | C<br>5mm Allen Wrench<br>710838 | D<br>6mm Allen Wrench<br>717654 | E<br>M8 x 100mm SHCS<br>712262 | F<br>Spacer<br>701544 | G<br>M8 x 1.25 Lock Nut<br>710015 |
|------------|------------------------------------|------------------------------------|---------------------------------|---------------------------------|--------------------------------|-----------------------|-----------------------------------|
|            | 0.                                 |                                    |                                 |                                 |                                |                       |                                   |
| 8524       | 1x                                 | -                                  | -                               | 1x                              | _                              | -                     | -                                 |
| 8524-2     | _                                  | 1x                                 | 1x                              | -                               | _                              | -                     | _                                 |
| 8524-TM-CK | _                                  | -                                  | _                               | _                               | 1x                             | 1x                    | 1x                                |
|            |                                    |                                    |                                 |                                 |                                |                       |                                   |