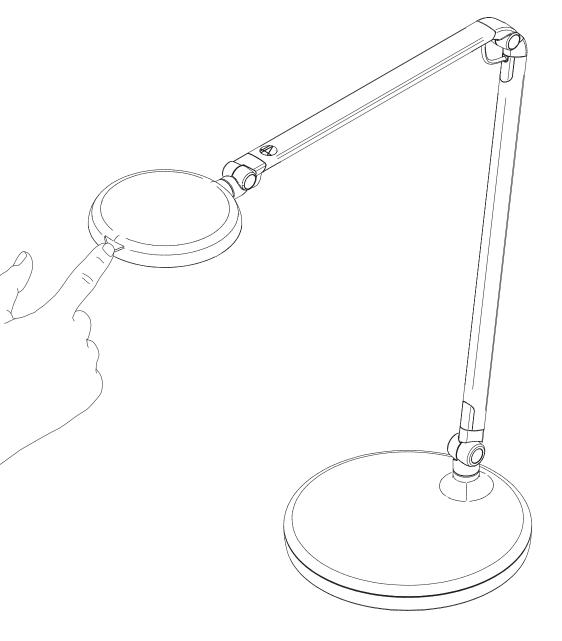

### **HOW TO ADJUST LIGHT CONTROLS**

#### **How to Adjust Brightness**

1st Touch: 33% Brightness 2nd Touch: 66% Brightness 3rd Touch: 100% Brightness

#### How to Turn On / Off

Touch to turn light on.

Touch and hold for 2 seconds to turn light off.

#### **PIR Sensor**

Turns light off after 15 minutes when no movement is detected. Turns light back on when movement is detected again.

**Note:** The light memory function retains the previously selected brightness level when the light is turned back on.