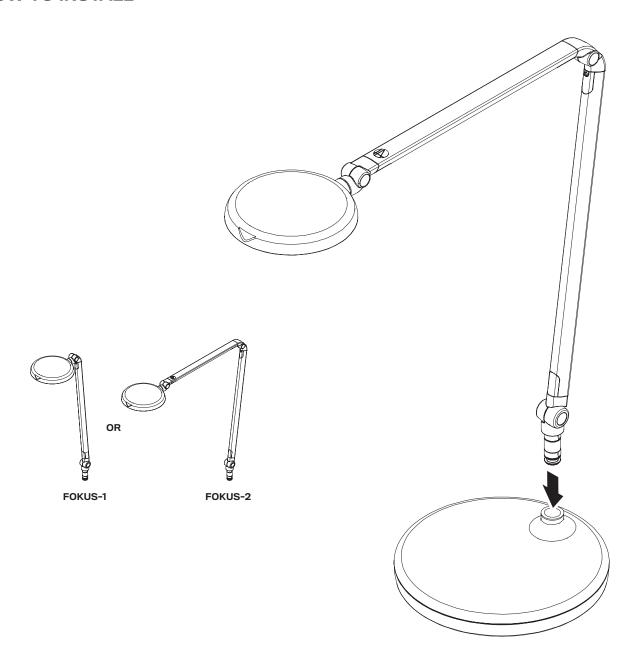

# **FOKUS TASK LIGHT**

Installation Instructions



**Human Active Technology** 

800 524 2744 customerservice@team-hat.com team-hat.com

## **HOW TO INSTALL**





### **HOW TO ADJUST LIGHT CONTROLS**

#### **How to Adjust Brightness**

1st Touch: 33% Brightness 2nd Touch: 66% Brightness 3rd Touch: 100% Brightness

#### How to Turn On / Off

Touch to turn light on.

Touch and hold for 2 seconds to turn light off.

#### **PIR Sensor**

Turns light off after 15 minutes when no movement is detected. Turns light back on when movement is detected again.

**Note:** The light memory function retains the previously selected brightness level when the light is turned back on.