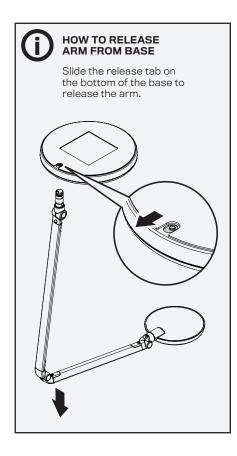

# **FOKUS TASK LIGHT**

Installation Instructions



**Human Active Technology** 

800 524 2744 customerservice@team-hat.com team-hat.com

## **HOW TO INSTALL**





### **HOW TO ADJUST LIGHT CONTROLS**

#### **How to Adjust Brightness**

1st Touch: 33% Brightness 2nd Touch: 66% Brightness 3rd Touch: 100% Brightness

#### How to Turn On / Off

Touch to turn light on.

Touch and hold for 2 seconds to turn light off.

#### **PIR Sensor**

Turns light off after 15 minutes when no movement is detected. Turns light back on when movement is detected again.

**Note:** The light memory function retains the previously selected brightness level when the light is turned back on.