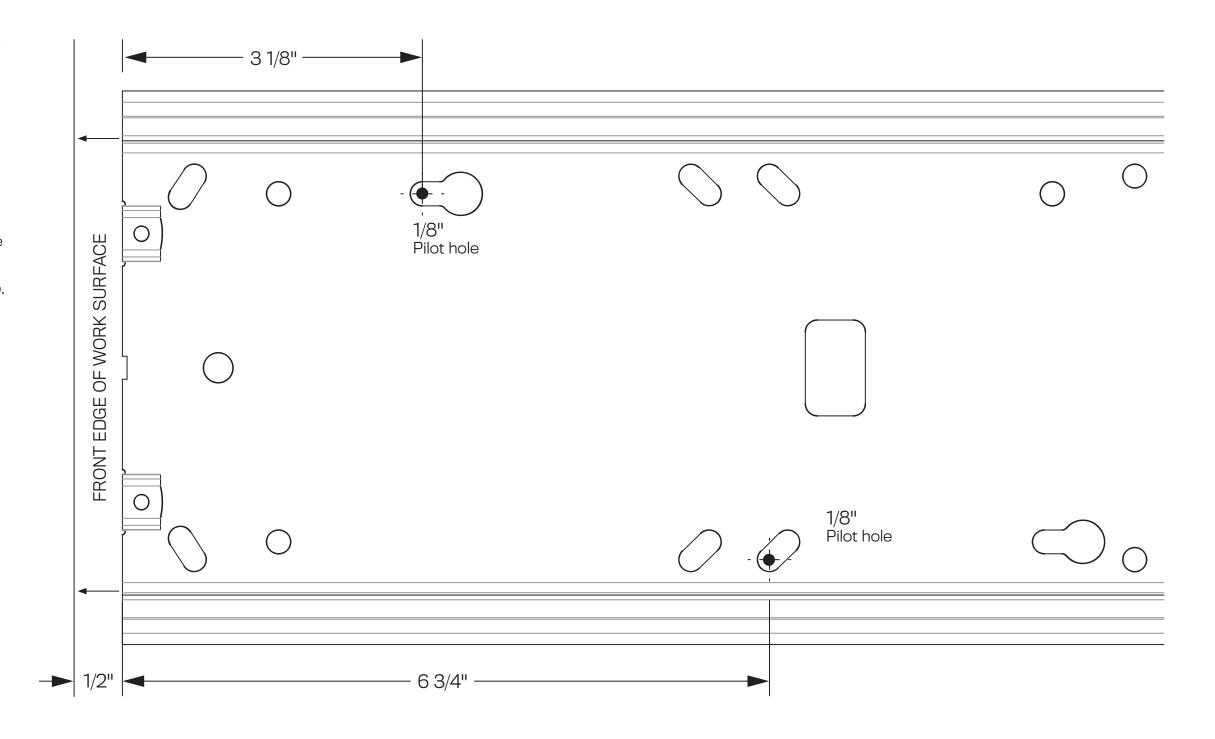

## **KT-27 BASEFRAME MOUNTING TEMPLATE**

Installation Instructions

- 1. Tape this mounting template to the underside of worksurface.
- 2. Drill two (2) 1/8" diameter x 1/2" deep pilot holes at marked locations. Be careful not to drill through the worksurface.
- 3. Remove template and install one (1)  $\#12 \times 3/4$ " wood screw into the front pilot hole. Leave a gap of approximately 1/8" between the head of the screw and the worksurface.
- 4. Slide baseframe onto screw, using the front keyhole slot. Locate the second drilled pilot hole and insert a #12 x 3/4" wood screw through the slotted hole and tighten both screws. Drive additional screws as required, minimum four (4).