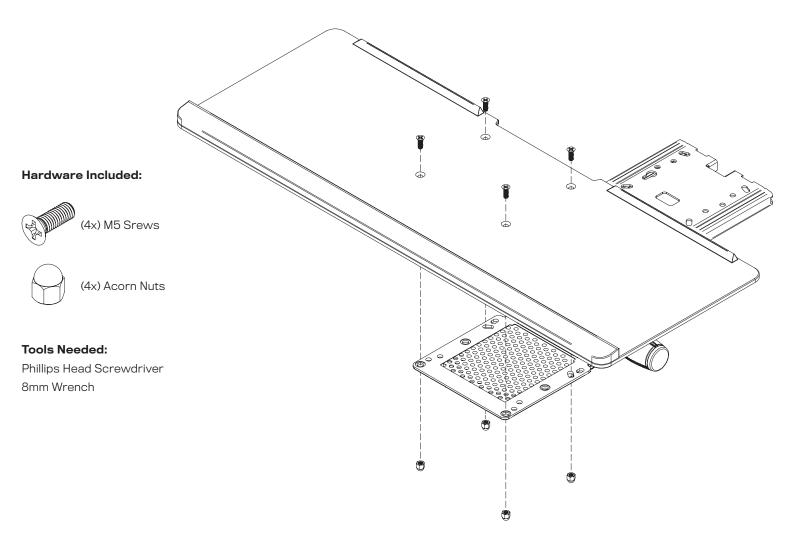

## **KT-27 KEYBOARD TRAY**

Installation Instructions



## **Human Active Technology**

800 524 2744 customerservice@team-hat.com team-hat.com



## **KT-27 BASEFRAME MOUNTING TEMPLATE**

Installation Instructions

- 1. Tape this mounting template to the underside of worksurface.
- 2. Drill two (2) 1/8" diameter x 1/2" deep pilot holes at marked locations. Be careful not to drill through the worksurface.
- 3. Remove template and install one (1)  $\#12 \times 3/4$ " wood screw into the front pilot hole. Leave a gap of approximately 1/8" between the head of the screw and the worksurface.
- 4. Slide baseframe onto screw, using the front keyhole slot. Locate the second drilled pilot hole and insert a #12 x 3/4" wood screw through the slotted hole and tighten both screws. Drive additional screws as required, minimum four (4).