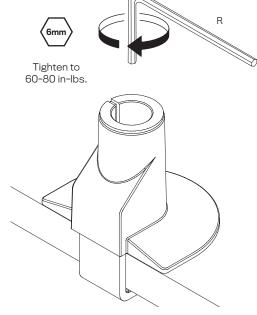

#### **DESK CLAMP CONFIGURATION - TOP DOWN MOUNT**

2

### **THRU-DESK CONFIGURATION\* - TOP DOWN MOUNT**