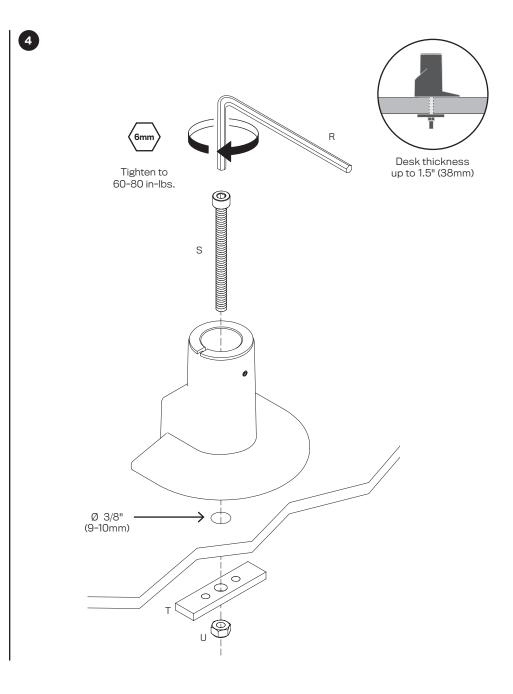

|
|            | _                                     | -                            | _                                        |
| 7000-2     |                                       |                              |                                          |
|            | -                                     | -                            | -                                        |
| 8524-TM-CK |                                       |                              |                                          |
|            | 1x                                    | 1x                           | 1x                                       |

#### **DESK CLAMP CONFIGURATION - TOP DOWN MOUNT**









2





### **THRU-DESK CONFIGURATION\* - TOP DOWN MOUNT**







#### **DESK CLAMP CONFIGURATION - TOP DOWN MOUNT DUAL**



### THRU-DESK CONFIGURATION\* - TOP DOWN MOUNT DUAL







## **INSERT ARM(S) IN MOUNT**



7000 SINGLE MONITOR ARM





# TILTER W/ QUICK CONNECT VESA PLATE ASSEMBLY



# SLIDER W/ QUICK CONNECT VESA PLATE ASSEMBLY



#### **COUNTERBALANCE ADJUSTMENT**



#### **IMPORTANT!**

- · Monitor must be on arm
- · Arm must be in mount











If the arm **drifts upward,** turn the adjustment screw clockwise.



If the arm **drifts downward**, turn the adjustment screw counter-clockwise.

Depending on the weight of your monitor, you may have to make 15-20 turns.

## **ROTATION FRICTION ADJUSTMENT**





## **CABLE MANAGEMENT**