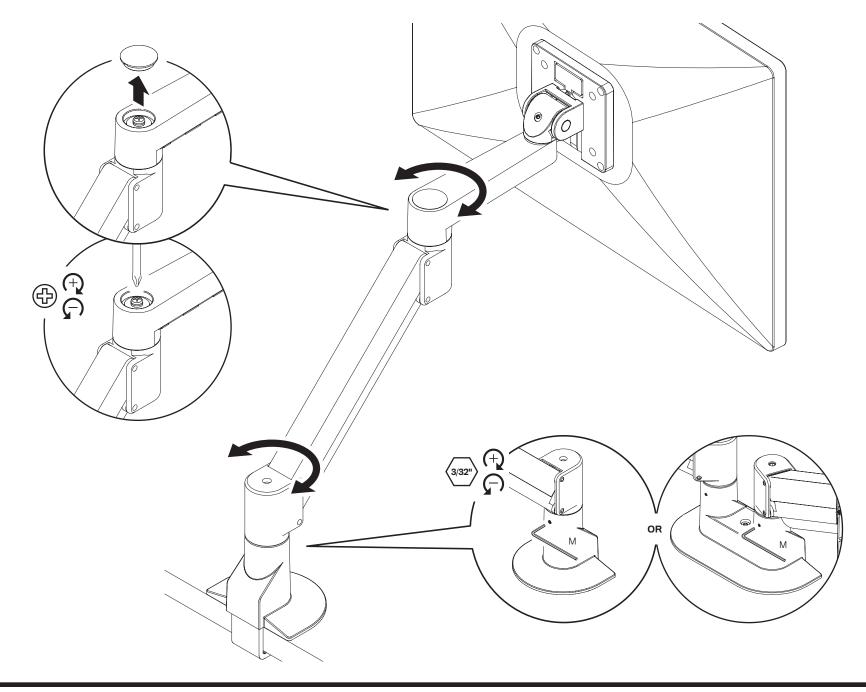

## **INSERT ARM(S) IN MOUNT**

7000 SINGLE MONITOR ARM

# TILTER W/ QUICK CONNECT VESA PLATE ASSEMBLY

# SLIDER W/ QUICK CONNECT VESA PLATE ASSEMBLY