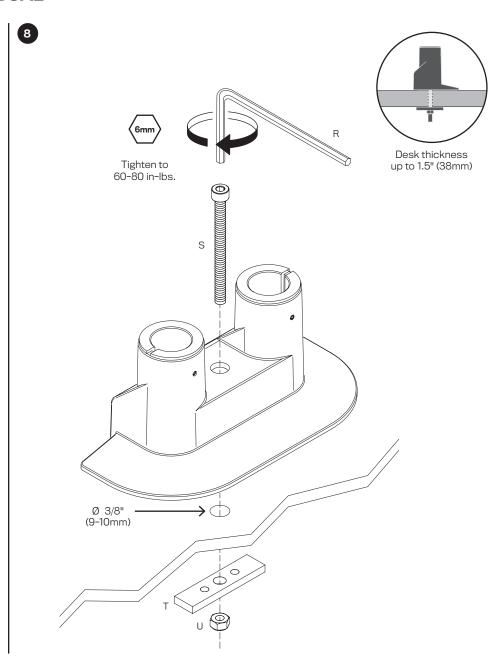

|
| 7000-2     |                                       |                              |                                          |
|            | -                                     | -                            | -                                        |
| 8524-TM-CK |                                       |                              |                                          |
|            | 1x                                    | 1x                           | 1x                                       |

#### **DESK CLAMP CONFIGURATION - TOP DOWN MOUNT**









2





### **THRU-DESK CONFIGURATION\* - TOP DOWN MOUNT**







#### **DESK CLAMP CONFIGURATION - TOP DOWN MOUNT DUAL**



### THRU-DESK CONFIGURATION\* - TOP DOWN MOUNT DUAL







## **INSERT ARM(S) IN MOUNT**



7000 SINGLE MONITOR ARM





# TILTER W/ QUICK CONNECT VESA PLATE ASSEMBLY



# SLIDER W/ QUICK CONNECT VESA PLATE ASSEMBLY



#### **COUNTERBALANCE ADJUSTMENT**



#### **IMPORTANT!**

- · Monitor must be on arm
- · Arm must be in mount











If the arm **drifts upward,** turn the adjustment screw clockwise.



If the arm **drifts downward**, turn the adjustment screw counter-clockwise.

Depending on the weight of your monitor, you may have to make 15-20 turns.

## **ROTATION FRICTION ADJUSTMENT**





## **CABLE MANAGEMENT**