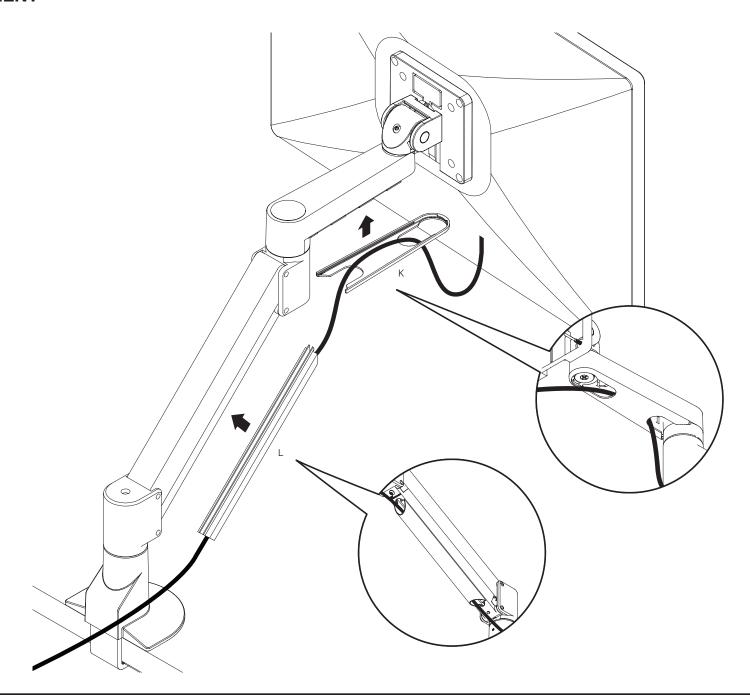

CONFIGURATION - TOP DOWN MOUNT**









2





### **THRU-DESK CONFIGURATION\* - TOP DOWN MOUNT**







#### **DESK CLAMP CONFIGURATION - TOP DOWN MOUNT DUAL**



### THRU-DESK CONFIGURATION\* - TOP DOWN MOUNT DUAL







## **INSERT ARM(S) IN MOUNT**



7000 SINGLE MONITOR ARM





# TILTER W/ QUICK CONNECT VESA PLATE ASSEMBLY



# SLIDER W/ QUICK CONNECT VESA PLATE ASSEMBLY



#### **COUNTERBALANCE ADJUSTMENT**



#### **IMPORTANT!**

- · Monitor must be on arm
- · Arm must be in mount











If the arm **drifts upward,** turn the adjustment screw clockwise.



If the arm **drifts downward**, turn the adjustment screw counter-clockwise.

Depending on the weight of your monitor, you may have to make 15-20 turns.

## **ROTATION FRICTION ADJUSTMENT**





## **CABLE MANAGEMENT**