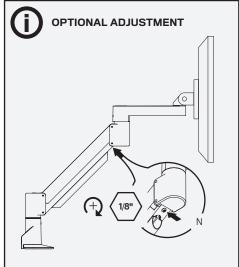

|
| 8524-TM-CK |                                       |                              |                                          |
|            | 1x                                    | 1x                           | 1x                                       |

#### **DESK CLAMP CONFIGURATION - TOP DOWN MOUNT**









2





### **THRU-DESK CONFIGURATION\* - TOP DOWN MOUNT**







#### **DESK CLAMP CONFIGURATION - TOP DOWN MOUNT DUAL**



### THRU-DESK CONFIGURATION\* - TOP DOWN MOUNT DUAL







## **INSERT ARM(S) IN MOUNT**



7000 SINGLE MONITOR ARM





# TILTER W/ QUICK CONNECT VESA PLATE ASSEMBLY



# SLIDER W/ QUICK CONNECT VESA PLATE ASSEMBLY



#### **COUNTERBALANCE ADJUSTMENT**



#### **IMPORTANT!**

- · Monitor must be on arm
- · Arm must be in mount











If the arm **drifts upward,** turn the adjustment screw clockwise.



If the arm **drifts downward**, turn the adjustment screw counter-clockwise.

Depending on the weight of your monitor, you may have to make 15-20 turns.

## **ROTATION FRICTION ADJUSTMENT**





## **CABLE MANAGEMENT**