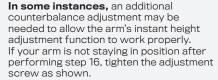

|
| 8524-TM-CK |                                       |                              |                                          |
|            | 1x                                    | 1x                           | 1x                                       |

#### **DESK CLAMP CONFIGURATION - TOP DOWN MOUNT**









2





### **THRU-DESK CONFIGURATION\* - TOP DOWN MOUNT**







#### **DESK CLAMP CONFIGURATION - TOP DOWN MOUNT DUAL**



### THRU-DESK CONFIGURATION\* - TOP DOWN MOUNT DUAL







## **INSERT ARM(S) IN MOUNT**



7000 SINGLE MONITOR ARM





# TILTER W/ QUICK CONNECT VESA PLATE ASSEMBLY



# SLIDER W/ QUICK CONNECT VESA PLATE ASSEMBLY



#### **COUNTERBALANCE ADJUSTMENT**



#### **IMPORTANT!**

- · Monitor must be on arm
- · Arm must be in mount











If the arm **drifts upward,** turn the adjustment screw clockwise.



If the arm **drifts downward**, turn the adjustment screw counter-clockwise.

Depending on the weight of your monitor, you may have to make 15-20 turns.

## **ROTATION FRICTION ADJUSTMENT**





## **CABLE MANAGEMENT**