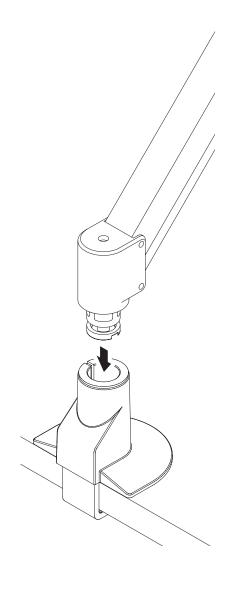

|                              |                                          |
|            | -                                     | -                            | -                                        |
| 8524-TM-CK |                                       |                              |                                          |
|            | 1x                                    | 1x                           | 1x                                       |

#### **DESK CLAMP CONFIGURATION - TOP DOWN MOUNT**









2





### **THRU-DESK CONFIGURATION\* - TOP DOWN MOUNT**







#### **DESK CLAMP CONFIGURATION - TOP DOWN MOUNT DUAL**



### THRU-DESK CONFIGURATION\* - TOP DOWN MOUNT DUAL







## **INSERT ARM(S) IN MOUNT**



7000 SINGLE MONITOR ARM





# TILTER W/ QUICK CONNECT VESA PLATE ASSEMBLY



# SLIDER W/ QUICK CONNECT VESA PLATE ASSEMBLY



#### **COUNTERBALANCE ADJUSTMENT**



#### **IMPORTANT!**

- · Monitor must be on arm
- · Arm must be in mount











If the arm **drifts upward,** turn the adjustment screw clockwise.



If the arm **drifts downward**, turn the adjustment screw counter-clockwise.

Depending on the weight of your monitor, you may have to make 15-20 turns.

## **ROTATION FRICTION ADJUSTMENT**





## **CABLE MANAGEMENT**