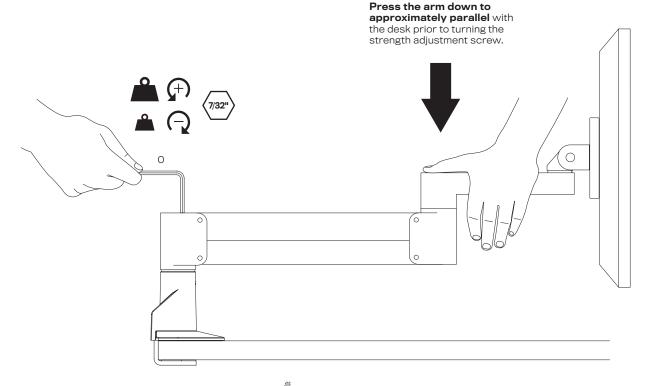

#### **COUNTERBALANCE ADJUSTMENT**

#### **IMPORTANT!**

- · Monitor must be on arm
- · Arm must be in mount

If the arm **drifts upward,** turn the adjustment screw clockwise.

If the arm **drifts downward**, turn the adjustment screw counter-clockwise.

Depending on the weight of your monitor, you may have to make 15-20 turns.