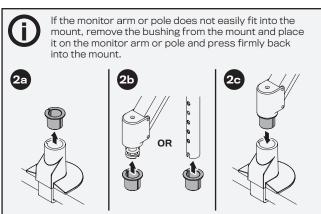

|                              |                                          |
|            | _                                     | -                            | _                                        |
| 7000-2     |                                       |                              |                                          |
|            | -                                     | -                            | -                                        |
| 8524-TM-CK |                                       |                              |                                          |
|            | 1x                                    | 1x                           | 1x                                       |

#### **DESK CLAMP CONFIGURATION - TOP DOWN MOUNT**









2





### **THRU-DESK CONFIGURATION\* - TOP DOWN MOUNT**







#### **DESK CLAMP CONFIGURATION - TOP DOWN MOUNT DUAL**



### THRU-DESK CONFIGURATION\* - TOP DOWN MOUNT DUAL







## **INSERT ARM(S) IN MOUNT**



7000 SINGLE MONITOR ARM





# TILTER W/ QUICK CONNECT VESA PLATE ASSEMBLY



# SLIDER W/ QUICK CONNECT VESA PLATE ASSEMBLY



#### **COUNTERBALANCE ADJUSTMENT**



#### **IMPORTANT!**

- · Monitor must be on arm
- · Arm must be in mount











If the arm **drifts upward,** turn the adjustment screw clockwise.



If the arm **drifts downward**, turn the adjustment screw counter-clockwise.

Depending on the weight of your monitor, you may have to make 15-20 turns.

## **ROTATION FRICTION ADJUSTMENT**





## **CABLE MANAGEMENT**