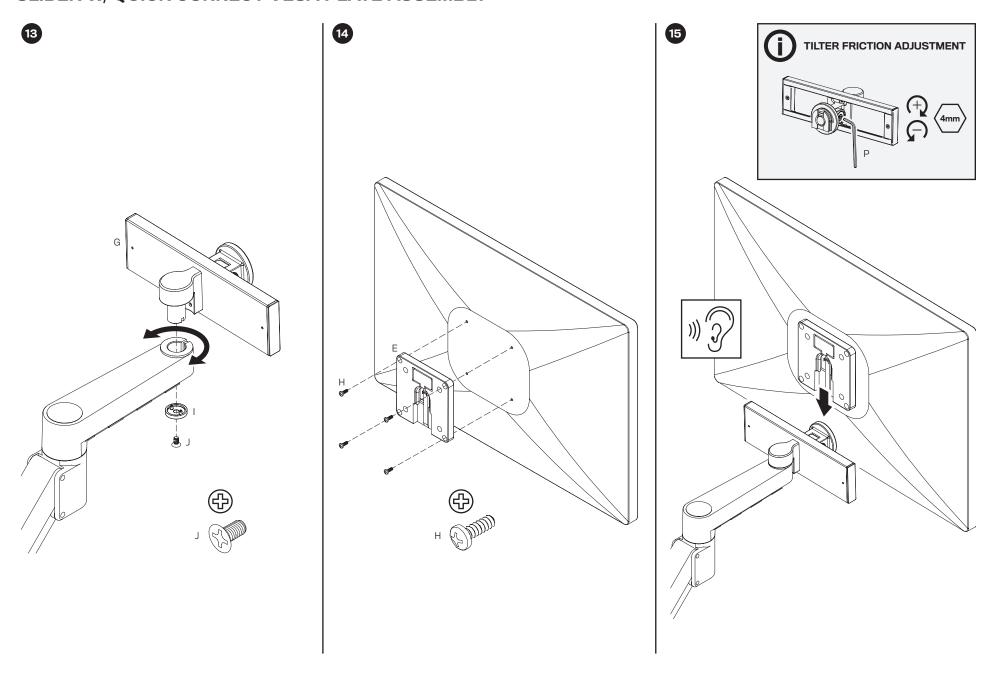

#### **IMPORTANT!**

- · Monitor must be on arm
- · Arm must be in mount

If the arm **drifts upward,** turn the adjustment screw clockwise.

If the arm **drifts downward**, turn the adjustment screw counter-clockwise.

Depending on the weight of your monitor, you may have to make 15-20 turns.

## **ROTATION FRICTION ADJUSTMENT**