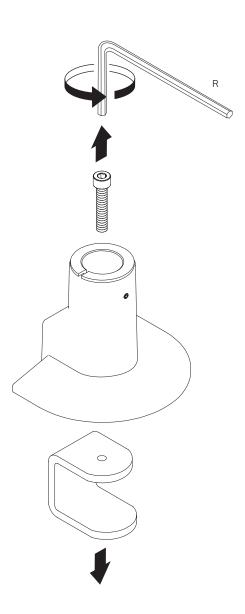

|
|            | _                                     | -                            | _                                        |
| 7000-2     |                                       |                              |                                          |
|            | -                                     | -                            | -                                        |
| 8524-TM-CK |                                       |                              |                                          |
|            | 1x                                    | 1x                           | 1x                                       |

#### **DESK CLAMP CONFIGURATION - TOP DOWN MOUNT**









2





### **THRU-DESK CONFIGURATION\* - TOP DOWN MOUNT**







#### **DESK CLAMP CONFIGURATION - TOP DOWN MOUNT DUAL**



### THRU-DESK CONFIGURATION\* - TOP DOWN MOUNT DUAL







## **INSERT ARM(S) IN MOUNT**



7000 SINGLE MONITOR ARM





# TILTER W/ QUICK CONNECT VESA PLATE ASSEMBLY



# SLIDER W/ QUICK CONNECT VESA PLATE ASSEMBLY



#### **COUNTERBALANCE ADJUSTMENT**



#### **IMPORTANT!**

- · Monitor must be on arm
- · Arm must be in mount











If the arm **drifts upward,** turn the adjustment screw clockwise.



If the arm **drifts downward**, turn the adjustment screw counter-clockwise.

Depending on the weight of your monitor, you may have to make 15-20 turns.

## **ROTATION FRICTION ADJUSTMENT**





## **CABLE MANAGEMENT**