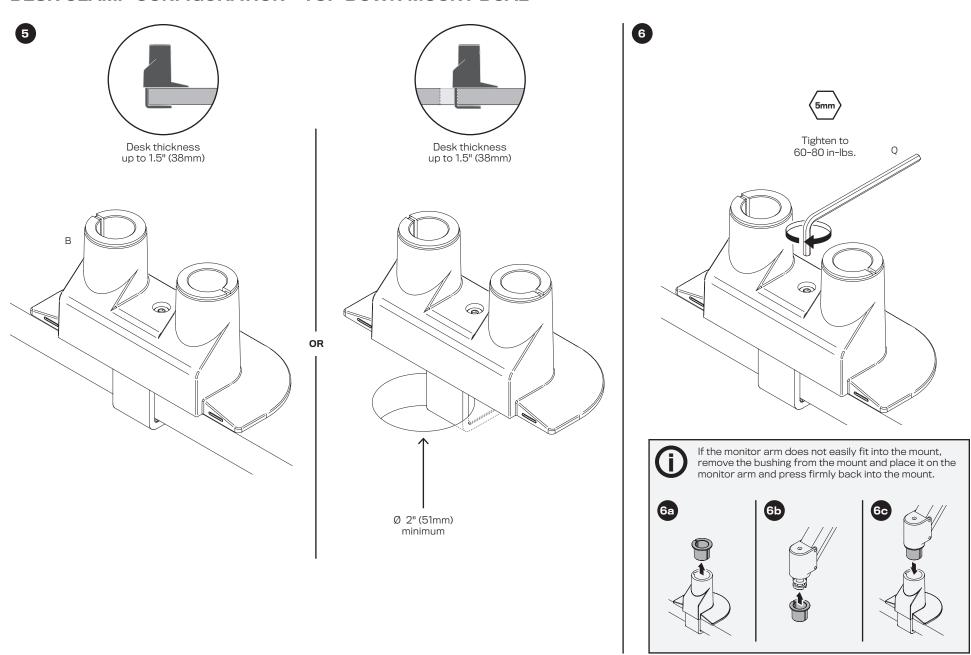

#### **DESK CLAMP CONFIGURATION - TOP DOWN MOUNT DUAL**

### THRU-DESK CONFIGURATION\* - TOP DOWN MOUNT DUAL