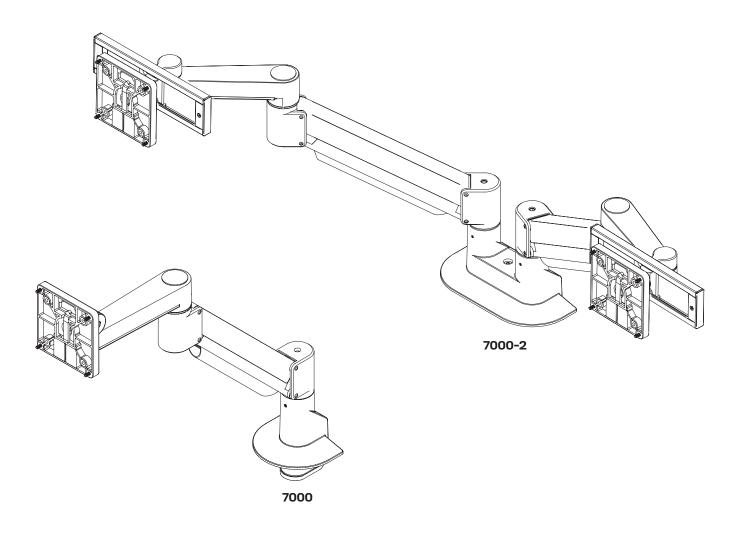

# **7000 SERIES**

Installation Instructions

#### **Human Active Technology**

800 524 2744 customerservice@team-hat.com team-hat.com

**Note:** Your configuration may differ than shown above.

|            | A<br>Single Top Down Mount<br>8524 | <b>B</b><br>Dual Top Down Mount<br>8524-2 | C<br>180 Degree Rotation Stop<br>108208-180 | <b>D</b><br>M6 x 1 x 18mm PhPHS<br>105304 | <b>E</b><br>Quick Connect VESA Plate<br>114808 | <b>F</b><br>Monitor Tilter<br>8500 Tilter |
|------------|------------------------------------|-------------------------------------------|---------------------------------------------|-------------------------------------------|------------------------------------------------|-------------------------------------------|
|            |                                    |                                           |                                             | Daning)                                   |                                                |                                           |
| 7000       |                                    |                                           |                                             |                                           |                                                |                                           |
|            | 1x                                 | -                                         | _                                           | -                                         | 1x                                             | 1x                                        |
| 7000-2     |                                    |                                           |                                             |                                           |                                                |                                           |
|            | -                                  | 1x                                        | 2x                                          | 2x                                        | 2x                                             | -                                         |
| 8524-TM-CK |                                    |                                           |                                             |                                           |                                                |                                           |
|            | -                                  | -                                         | _                                           | -                                         | _                                              | _                                         |