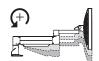

#### **COUNTERBALANCE ADJUSTMENT**

#### **IMPORTANT!**

- · Monitor must be on arm
- · Arm must be in mount

If the arm **drifts upward,** turn the adjustment screw clockwise.

If the arm **drifts downward**, turn the adjustment screw counter-clockwise.

Depending on the weight of your monitor, you may have to make 15-20 turns.