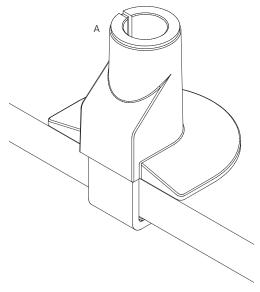

|                              |                                          |
|            | _                                     | -                            | _                                        |
| 7000-2     |                                       |                              |                                          |
|            | -                                     | -                            | -                                        |
| 8524-TM-CK |                                       |                              |                                          |
|            | 1x                                    | 1x                           | 1x                                       |

#### **DESK CLAMP CONFIGURATION - TOP DOWN MOUNT**









2





### **THRU-DESK CONFIGURATION\* - TOP DOWN MOUNT**







#### **DESK CLAMP CONFIGURATION - TOP DOWN MOUNT DUAL**



### THRU-DESK CONFIGURATION\* - TOP DOWN MOUNT DUAL







## **INSERT ARM(S) IN MOUNT**



7000 SINGLE MONITOR ARM





# TILTER W/ QUICK CONNECT VESA PLATE ASSEMBLY



# SLIDER W/ QUICK CONNECT VESA PLATE ASSEMBLY



#### **COUNTERBALANCE ADJUSTMENT**



#### **IMPORTANT!**

- · Monitor must be on arm
- · Arm must be in mount











If the arm **drifts upward,** turn the adjustment screw clockwise.



If the arm **drifts downward**, turn the adjustment screw counter-clockwise.

Depending on the weight of your monitor, you may have to make 15-20 turns.

## **ROTATION FRICTION ADJUSTMENT**





## **CABLE MANAGEMENT**