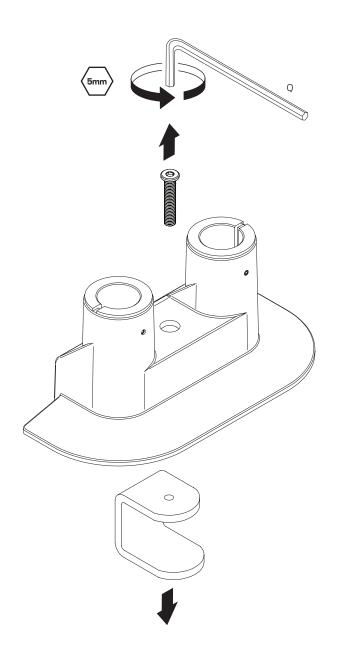

_                                        |
| 7000-2     |                                       |                              |                                          |
|            | -                                     | -                            | -                                        |
| 8524-TM-CK |                                       |                              |                                          |
|            | 1x                                    | 1x                           | 1x                                       |

#### **DESK CLAMP CONFIGURATION - TOP DOWN MOUNT**









2





### **THRU-DESK CONFIGURATION\* - TOP DOWN MOUNT**







#### **DESK CLAMP CONFIGURATION - TOP DOWN MOUNT DUAL**



### THRU-DESK CONFIGURATION\* - TOP DOWN MOUNT DUAL







## **INSERT ARM(S) IN MOUNT**



7000 SINGLE MONITOR ARM





# TILTER W/ QUICK CONNECT VESA PLATE ASSEMBLY



# SLIDER W/ QUICK CONNECT VESA PLATE ASSEMBLY



#### **COUNTERBALANCE ADJUSTMENT**



#### **IMPORTANT!**

- · Monitor must be on arm
- · Arm must be in mount











If the arm **drifts upward,** turn the adjustment screw clockwise.



If the arm **drifts downward**, turn the adjustment screw counter-clockwise.

Depending on the weight of your monitor, you may have to make 15-20 turns.

## **ROTATION FRICTION ADJUSTMENT**





## **CABLE MANAGEMENT**