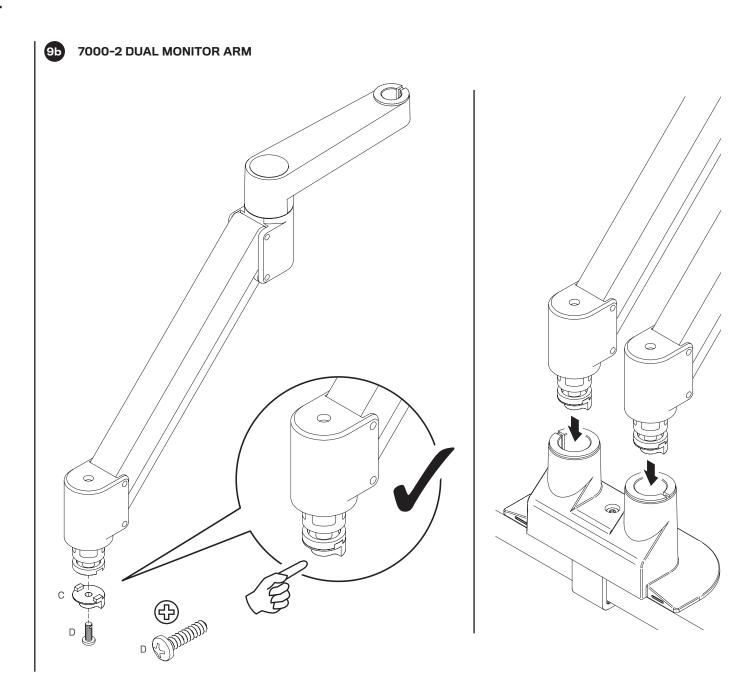

|                              |                                          |
|            | -                                     | -                            | -                                        |
| 8524-TM-CK |                                       |                              |                                          |
|            | 1x                                    | 1x                           | 1x                                       |

#### **DESK CLAMP CONFIGURATION - TOP DOWN MOUNT**









2





### **THRU-DESK CONFIGURATION\* - TOP DOWN MOUNT**







#### **DESK CLAMP CONFIGURATION - TOP DOWN MOUNT DUAL**



### THRU-DESK CONFIGURATION\* - TOP DOWN MOUNT DUAL







## **INSERT ARM(S) IN MOUNT**



7000 SINGLE MONITOR ARM





# TILTER W/ QUICK CONNECT VESA PLATE ASSEMBLY



# SLIDER W/ QUICK CONNECT VESA PLATE ASSEMBLY



#### **COUNTERBALANCE ADJUSTMENT**



#### **IMPORTANT!**

- · Monitor must be on arm
- · Arm must be in mount











If the arm **drifts upward,** turn the adjustment screw clockwise.



If the arm **drifts downward**, turn the adjustment screw counter-clockwise.

Depending on the weight of your monitor, you may have to make 15-20 turns.

## **ROTATION FRICTION ADJUSTMENT**





## **CABLE MANAGEMENT**