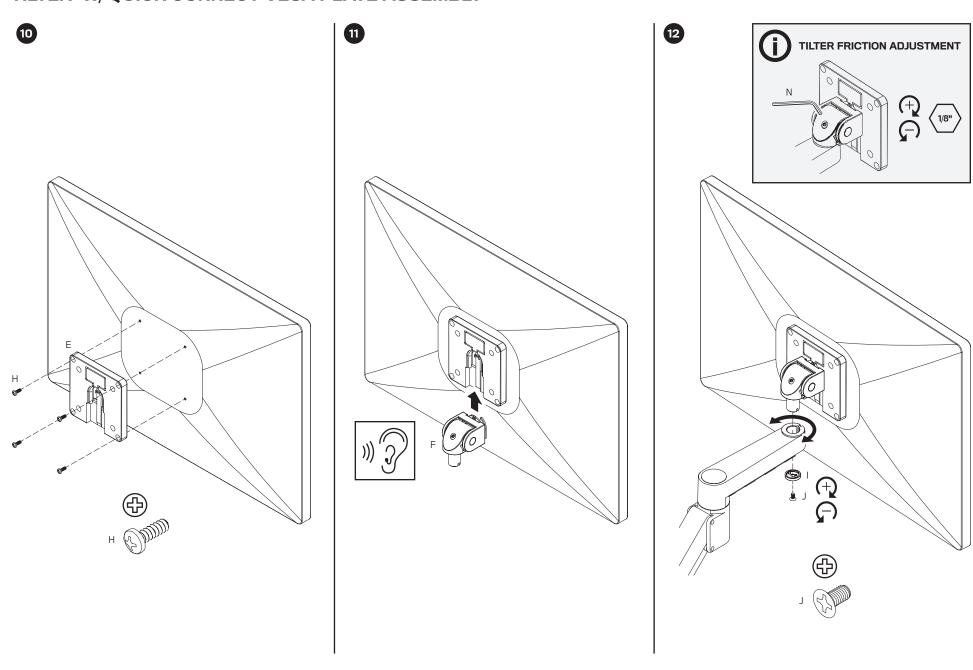

# TILTER W/ QUICK CONNECT VESA PLATE ASSEMBLY

# SLIDER W/ QUICK CONNECT VESA PLATE ASSEMBLY

#### **COUNTERBALANCE ADJUSTMENT**