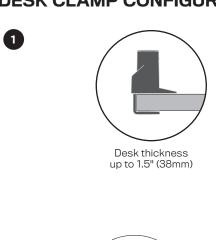

|                              |                                          |
|            | _                                     | -                            | _                                        |
| 7000-2     |                                       |                              |                                          |
|            | -                                     | -                            | -                                        |
| 8524-TM-CK |                                       |                              |                                          |
|            | 1x                                    | 1x                           | 1x                                       |

#### **DESK CLAMP CONFIGURATION - TOP DOWN MOUNT**









2





### **THRU-DESK CONFIGURATION\* - TOP DOWN MOUNT**







#### **DESK CLAMP CONFIGURATION - TOP DOWN MOUNT DUAL**



### THRU-DESK CONFIGURATION\* - TOP DOWN MOUNT DUAL







## **INSERT ARM(S) IN MOUNT**



7000 SINGLE MONITOR ARM





# TILTER W/ QUICK CONNECT VESA PLATE ASSEMBLY



# SLIDER W/ QUICK CONNECT VESA PLATE ASSEMBLY



#### **COUNTERBALANCE ADJUSTMENT**



#### **IMPORTANT!**

- · Monitor must be on arm
- · Arm must be in mount











If the arm **drifts upward,** turn the adjustment screw clockwise.



If the arm **drifts downward**, turn the adjustment screw counter-clockwise.

Depending on the weight of your monitor, you may have to make 15-20 turns.

## **ROTATION FRICTION ADJUSTMENT**





## **CABLE MANAGEMENT**