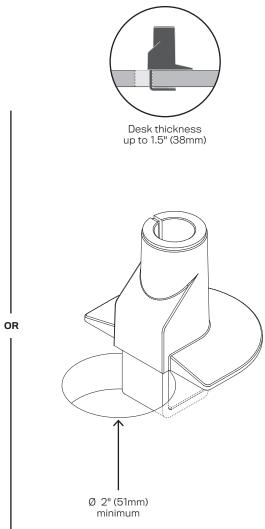

|                              |                                          |
|            | _                                     | -                            | _                                        |
| 7000-2     |                                       |                              |                                          |
|            | -                                     | -                            | -                                        |
| 8524-TM-CK |                                       |                              |                                          |
|            | 1x                                    | 1x                           | 1x                                       |

#### **DESK CLAMP CONFIGURATION - TOP DOWN MOUNT**









2





### **THRU-DESK CONFIGURATION\* - TOP DOWN MOUNT**







#### **DESK CLAMP CONFIGURATION - TOP DOWN MOUNT DUAL**



### THRU-DESK CONFIGURATION\* - TOP DOWN MOUNT DUAL







## **INSERT ARM(S) IN MOUNT**



7000 SINGLE MONITOR ARM





# TILTER W/ QUICK CONNECT VESA PLATE ASSEMBLY



# SLIDER W/ QUICK CONNECT VESA PLATE ASSEMBLY



#### **COUNTERBALANCE ADJUSTMENT**



#### **IMPORTANT!**

- · Monitor must be on arm
- · Arm must be in mount











If the arm **drifts upward,** turn the adjustment screw clockwise.



If the arm **drifts downward**, turn the adjustment screw counter-clockwise.

Depending on the weight of your monitor, you may have to make 15-20 turns.

## **ROTATION FRICTION ADJUSTMENT**





## **CABLE MANAGEMENT**