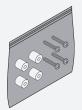

## PARTS LIST

| ITEM    | DESCRIPTION / PART NO. QUANTITY                            |
|---------|------------------------------------------------------------|
| A       | 75/100mm VESA® Adapter Plate 1<br>105587                   |
| B       | 10-32 x 3/8" Phillips Flat Head Screw 1<br>702281 (4-pack) |
| c Dimin | M4 x 12mm Phillips Pan Head Screw 1<br>702096 (4-pack)     |