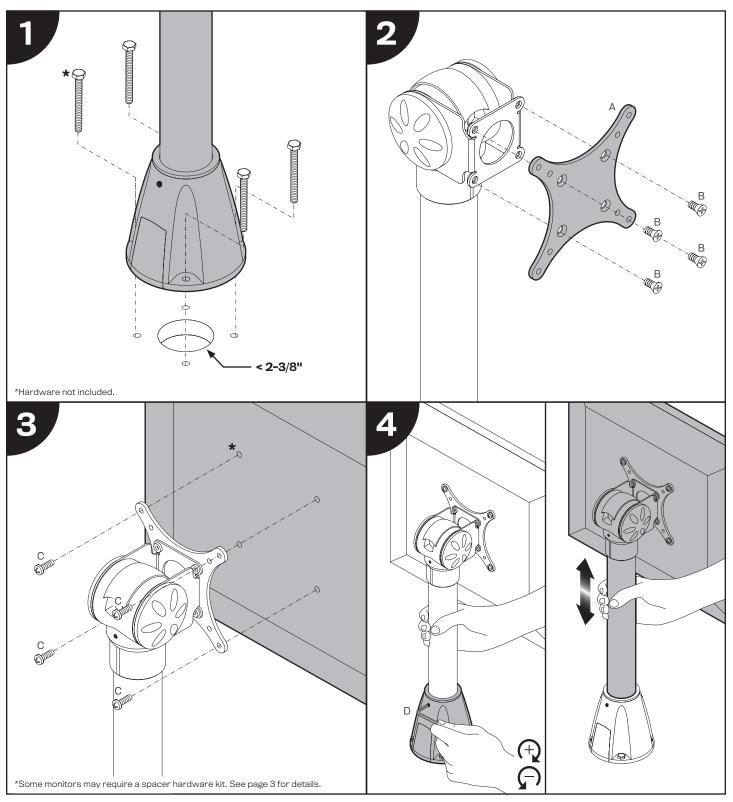

## PARTS LIST

| ITEM    | DESCRIPTION / PART NO. QUANTITY                            |
|---------|------------------------------------------------------------|
| A       | 75/100mm VESA® Adapter Plate 1<br>105587                   |
| B       | 10-32 x 3/8" Phillips Flat Head Screw 1<br>702281 (4-pack) |
| c Dimin | M4 x 12mm Phillips Pan Head Screw 1<br>702096 (4-pack)     |