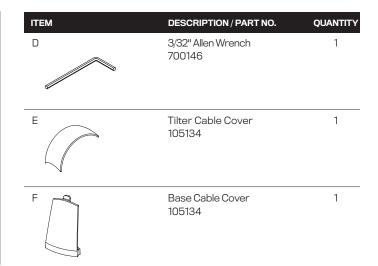

## PARTS LIST

| ITEM    | DESCRIPTION / PART NO. QUANTITY                            |
|---------|------------------------------------------------------------|
| A       | 75/100mm VESA® Adapter Plate 1<br>105587                   |
| B       | 10-32 x 3/8" Phillips Flat Head Screw 1<br>702281 (4-pack) |
| c Dimin | M4 x 12mm Phillips Pan Head Screw 1<br>702096 (4-pack)     |