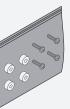

## PARTS LIST

| ITEM    | DESCRIPTION / PART NO. QUANTITY                            |
|---------|------------------------------------------------------------|
| A       | 75/100mm VESA® Adapter Plate 1<br>105587                   |
| B       | 10-32 x 3/8" Phillips Flat Head Screw 1<br>702281 (4-pack) |
| c Dimin | M4 x 12mm Phillips Pan Head Screw 1<br>702096 (4-pack)     |