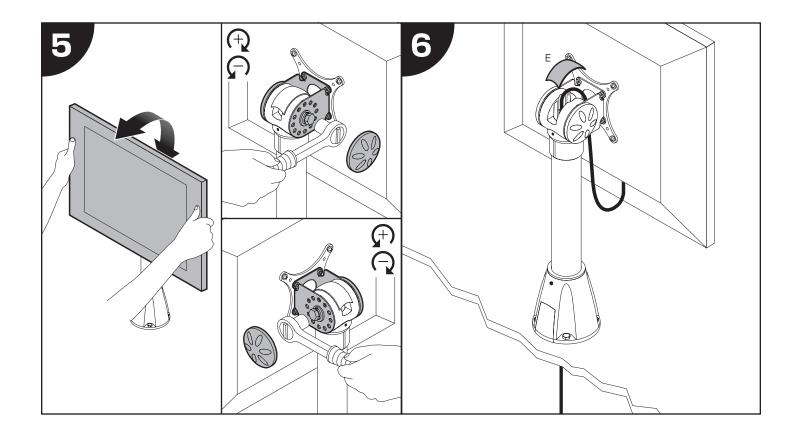

## PARTS LIST

| ITEM    | DESCRIPTION / PART NO. QUANTITY                            |
|---------|------------------------------------------------------------|
| A       | 75/100mm VESA® Adapter Plate 1<br>105587                   |
| B       | 10-32 x 3/8" Phillips Flat Head Screw 1<br>702281 (4-pack) |
| c Dimin | M4 x 12mm Phillips Pan Head Screw 1<br>702096 (4-pack)     |