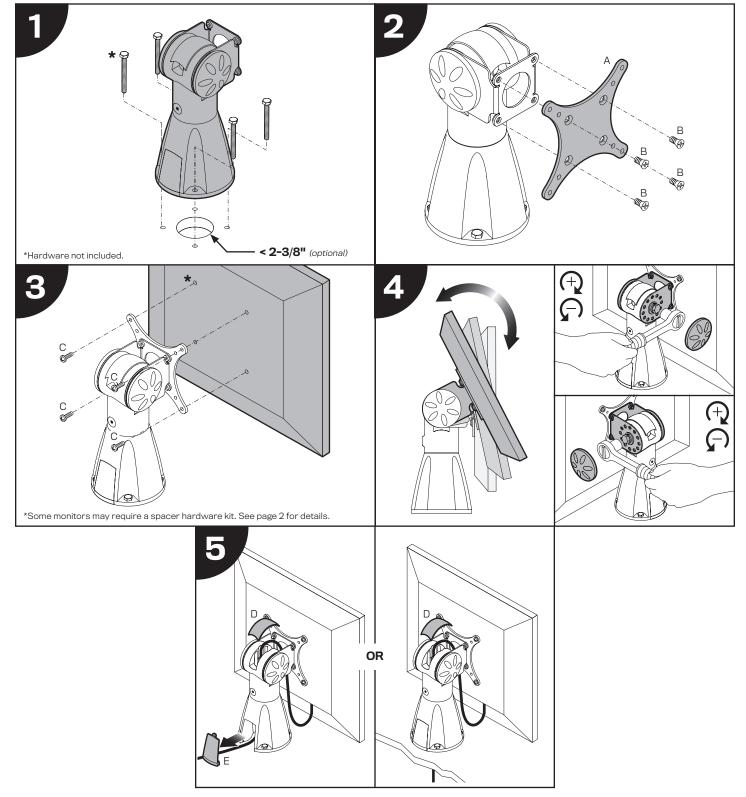

## 9190 Installation Instructions



## **PARTS LIST**

| ITEM           | DESCRIPTION / PART NO.                       | QUANTITY          |
|----------------|----------------------------------------------|-------------------|
| A Polynomial A | 75/100mm VESA® Adapter Pla<br>105587         | te 1              |
| В              | 10-32 x 3/8" Phillips Flat Head Sc<br>702281 | rew 1<br>(4-pack) |
| c              | M4 x 12mm Phillips Pan Head Sci<br>702096    | rew 1<br>(4-pack) |



**OPTIONAL SPACER KITS** In some cases, the mounting surface on your monitor may be recessed further than permitted by VESA® standards. As a result, a spacer kit may be required.





## .25" Spacer Hardware Kit

(4) .25" Spacers (4) M4 x 18mm Phillips Pan Head Screws Order # P404923-B



## .5" Spacer Hardware Kit

(4) .5" Spacers (4) M4 x 25m