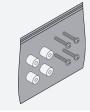

## **PARTS LIST**

| ITEM           | DESCRIPTION / PART NO.                       | QUANTITY          |
|----------------|----------------------------------------------|-------------------|
| A Polynomial A | 75/100mm VESA® Adapter Pla<br>105587         | te 1              |
| В              | 10-32 x 3/8" Phillips Flat Head Sc<br>702281 | rew 1<br>(4-pack) |
| c              | M4 x 12mm Phillips Pan Head Sci<br>702096    | rew 1<br>(4-pack) |