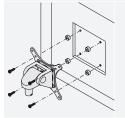

**OPTIONAL SPACER KITS** In some cases, the mounting surface on your monitor may be recessed further than permitted by VESA® standards. As a result, a spacer kit may be required.

## .25" Spacer Hardware Kit

(4) .25" Spacers (4) M4 x 18mm Phillips Pan Head Screws Order # P404923-B

## .5" Spacer Hardware Kit

(4) .5" Spacers (4) M4 x 25mm Phillips Pan Head Screws Order # P404923-C