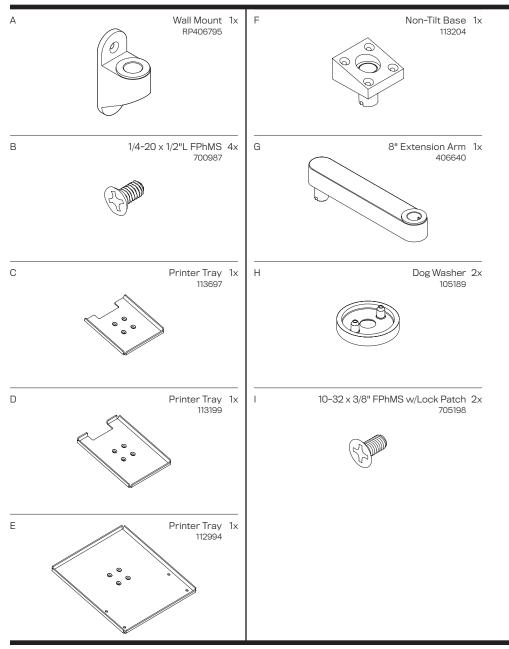

## MNTRXX-WM-08 Installation Instructions



Human Active Technology 800 524 2744 customerservice@team-hat.com team-hat.com

## **PARTS LIST**





1

## $\bigcirc$

2

NOTE:

The Dog Washer (H) & 10-32 x 3/8" FPhMS Screw w/Lock Patch (I) MUST be screwed in tightly to secure the extension arms together and add sufficient swivel tension.

The 'Ears' on the Dog Washer (H) must line up with the notches in the bottom of the mount block when installed.





## (j)

NOTE:

The Dog Washer (H) & 10–32 x 3/8" FPhMS Screw w/Lock Patch (I) MUST be screwed in tightly to secure the extension arms together and add sufficient swivel tension.

The 'Ears' on the Dog Washer (H) must line up with the notches in the bottom of the mount block when installed.