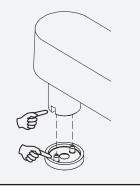

## $\bigcirc$

2

NOTE:

The Dog Washer (H) & 10-32 x 3/8" FPhMS Screw w/Lock Patch (I) MUST be screwed in tightly to secure the extension arms together and add sufficient swivel tension.

The 'Ears' on the Dog Washer (H) must line up with the notches in the bottom of the mount block when installed.

## (j)

NOTE:

The Dog Washer (H) & 10–32 x 3/8" FPhMS Screw w/Lock Patch (I) MUST be screwed in tightly to secure the extension arms together and add sufficient swivel tension.

The 'Ears' on the Dog Washer (H) must line up with the notches in the bottom of the mount block when installed.