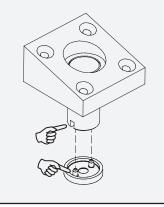

## $\bigcirc$

2

NOTE:

The Dog Washer (H) & 10-32 x 3/8" FPhMS Screw w/Lock Patch (I) MUST be screwed in tightly to secure the extension arms together and add sufficient swivel tension.

The 'Ears' on the Dog Washer (H) must line up with the notches in the bottom of the mount block when installed.

## (j)

NOTE:

The Dog Washer (H) & 10–32 x 3/8" FPhMS Screw w/Lock Patch (I) MUST be screwed in tightly to secure the extension arms together and add sufficient swivel tension.

The 'Ears' on the Dog Washer (H) must line up with the notches in the bottom of the mount block when installed.