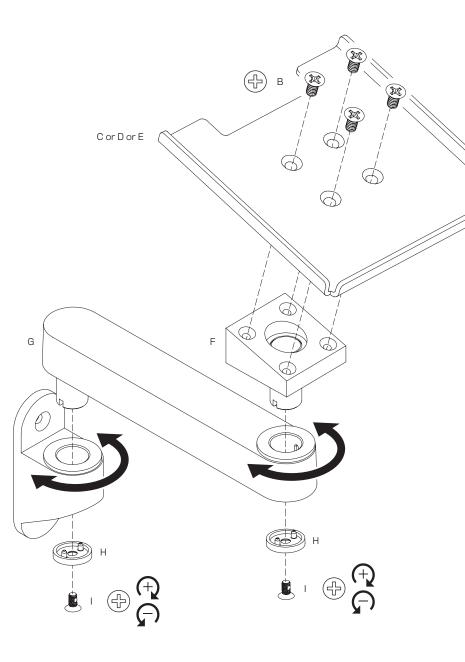

## $\bigcirc$

2

NOTE:

The Dog Washer (H) & 10-32 x 3/8" FPhMS Screw w/Lock Patch (I) MUST be screwed in tightly to secure the extension arms together and add sufficient swivel tension.

The 'Ears' on the Dog Washer (H) must line up with the notches in the bottom of the mount block when installed.

## (j)

NOTE:

The Dog Washer (H) & 10–32 x 3/8" FPhMS Screw w/Lock Patch (I) MUST be screwed in tightly to secure the extension arms together and add sufficient swivel tension.

The 'Ears' on the Dog Washer (H) must line up with the notches in the bottom of the mount block when installed.