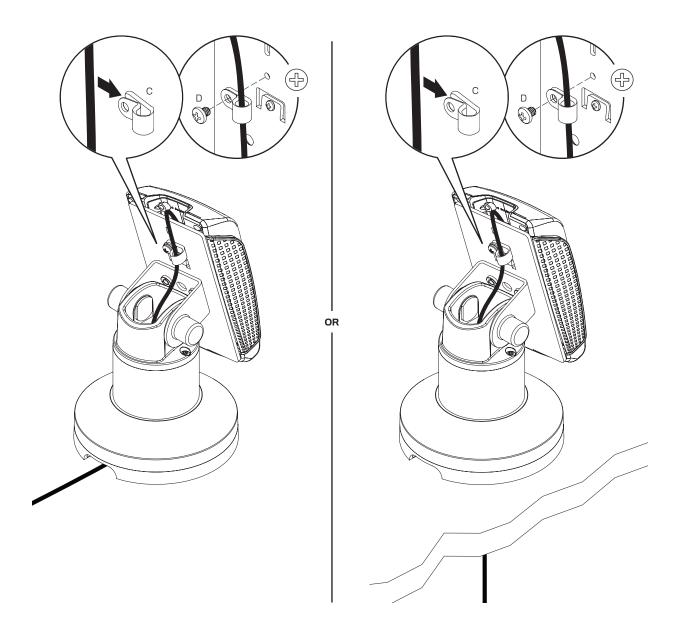

# PTS-04-IPP320/350 Installation Instructions



# **Human Active Technology**

800 524 2744 customerservice@team-hat.com team-hat.com

# **PARTS LIST**











## ROTATION

Placement of the two rotation stop screws in the outer ring determine the amount of payment terminal rotation. You can remove the screws from their original location and place them in any of the holes in the outer ring to allow for the amount of desired rotation.





## **NO ROTATION**

There are rotation stop ribs underneath the top portion of the mount that can be placed directly over the rotation stop screw or pin. This positioning will prevent the payment terminal from rotating. Determine the proper rotation stop screw location for your installation.







OR















6