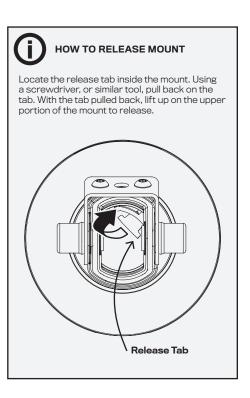

# PTS-04-IPP320/350 Installation Instructions



# **Human Active Technology**

800 524 2744 customerservice@team-hat.com team-hat.com

# **PARTS LIST**











## ROTATION

Placement of the two rotation stop screws in the outer ring determine the amount of payment terminal rotation. You can remove the screws from their original location and place them in any of the holes in the outer ring to allow for the amount of desired rotation.





## **NO ROTATION**

There are rotation stop ribs underneath the top portion of the mount that can be placed directly over the rotation stop screw or pin. This positioning will prevent the payment terminal from rotating. Determine the proper rotation stop screw location for your installation.







OR















6