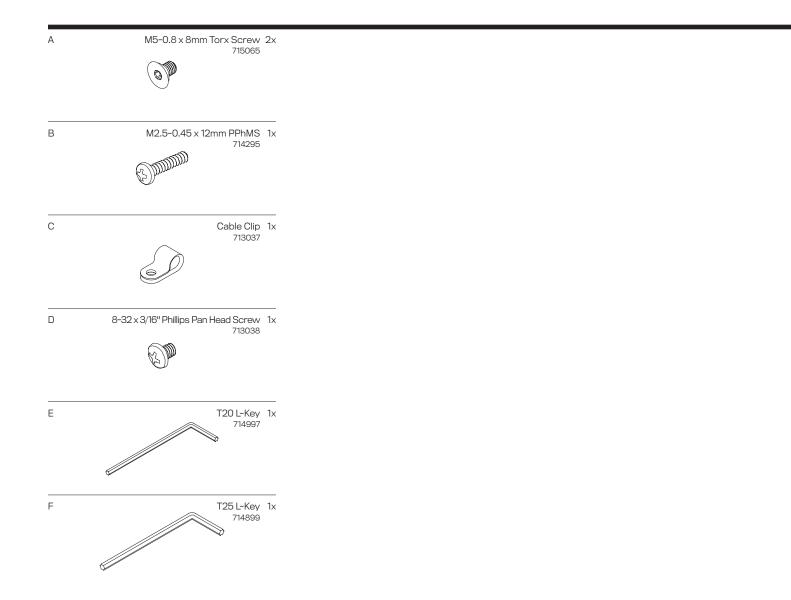

# PTS-04-IPP320/350 Installation Instructions



# **Human Active Technology**

800 524 2744 customerservice@team-hat.com team-hat.com

# **PARTS LIST**











## ROTATION

Placement of the two rotation stop screws in the outer ring determine the amount of payment terminal rotation. You can remove the screws from their original location and place them in any of the holes in the outer ring to allow for the amount of desired rotation.





## **NO ROTATION**

There are rotation stop ribs underneath the top portion of the mount that can be placed directly over the rotation stop screw or pin. This positioning will prevent the payment terminal from rotating. Determine the proper rotation stop screw location for your installation.







OR















6