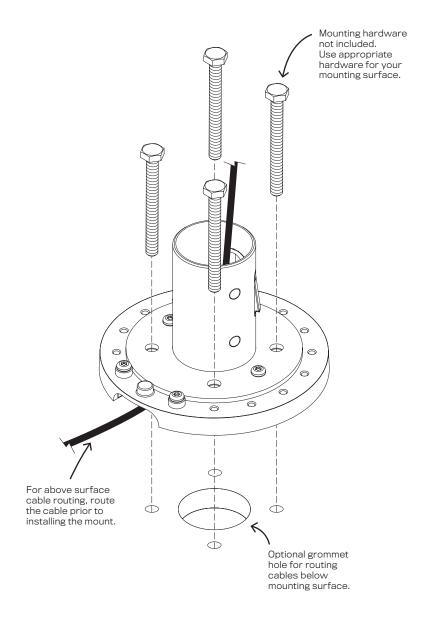

# PTS-04-IPP320/350 Installation Instructions



# **Human Active Technology**

800 524 2744 customerservice@team-hat.com team-hat.com

# **PARTS LIST**











## ROTATION

Placement of the two rotation stop screws in the outer ring determine the amount of payment terminal rotation. You can remove the screws from their original location and place them in any of the holes in the outer ring to allow for the amount of desired rotation.





## **NO ROTATION**

There are rotation stop ribs underneath the top portion of the mount that can be placed directly over the rotation stop screw or pin. This positioning will prevent the payment terminal from rotating. Determine the proper rotation stop screw location for your installation.







OR















6