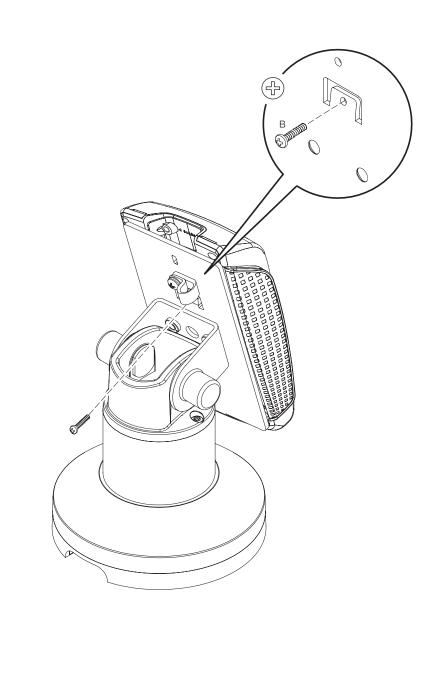

## ROTATION

Placement of the two rotation stop screws in the outer ring determine the amount of payment terminal rotation. You can remove the screws from their original location and place them in any of the holes in the outer ring to allow for the amount of desired rotation.

## **NO ROTATION**

There are rotation stop ribs underneath the top portion of the mount that can be placed directly over the rotation stop screw or pin. This positioning will prevent the payment terminal from rotating. Determine the proper rotation stop screw location for your installation.