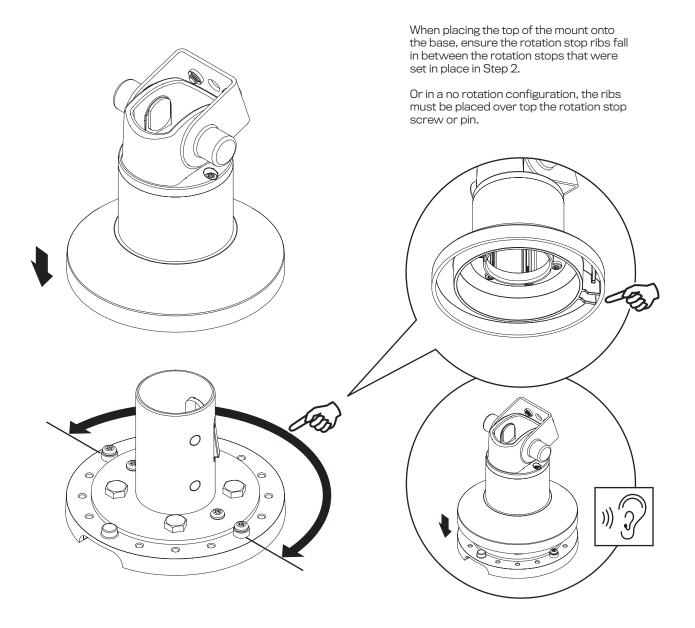

## ROTATION

Placement of the two rotation stop screws in the outer ring determine the amount of payment terminal rotation. You can remove the screws from their original location and place them in any of the holes in the outer ring to allow for the amount of desired rotation.

## **NO ROTATION**

There are rotation stop ribs underneath the top portion of the mount that can be placed directly over the rotation stop screw or pin. This positioning will prevent the payment terminal from rotating. Determine the proper rotation stop screw location for your installation.