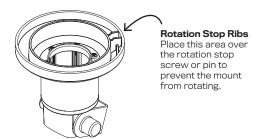

## **NO ROTATION**

There are rotation stop ribs underneath the top portion of the mount that can be placed directly over the rotation stop screw or pin. This positioning will prevent the payment terminal from rotating. Determine the proper rotation stop screw location for your installation.