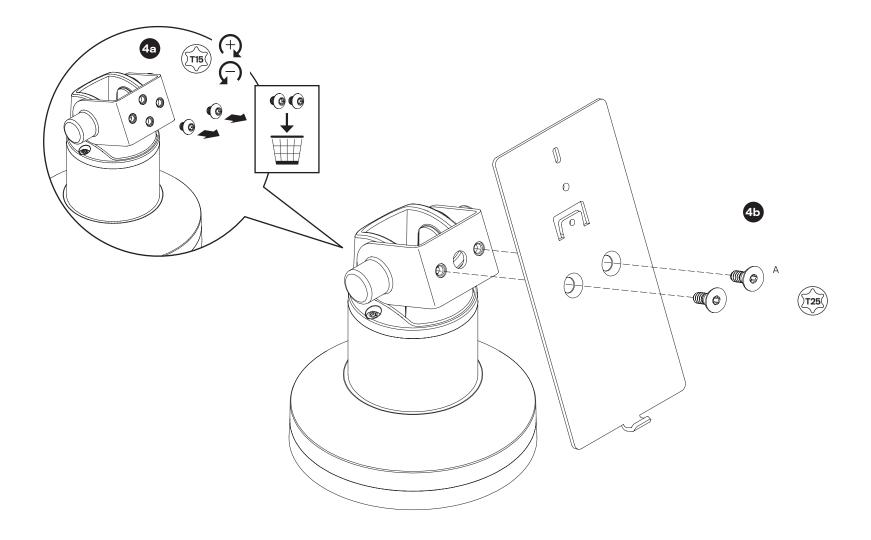

# PTS-04-IPP320/350 Installation Instructions



# **Human Active Technology**

800 524 2744 customerservice@team-hat.com team-hat.com

# **PARTS LIST**











## ROTATION

Placement of the two rotation stop screws in the outer ring determine the amount of payment terminal rotation. You can remove the screws from their original location and place them in any of the holes in the outer ring to allow for the amount of desired rotation.





## **NO ROTATION**

There are rotation stop ribs underneath the top portion of the mount that can be placed directly over the rotation stop screw or pin. This positioning will prevent the payment terminal from rotating. Determine the proper rotation stop screw location for your installation.







OR















6