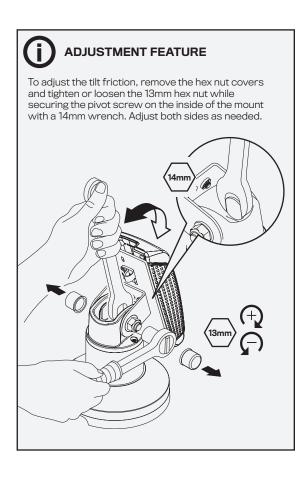

# PTS-04-IPP320/350 Installation Instructions



# **Human Active Technology**

800 524 2744 customerservice@team-hat.com team-hat.com

# **PARTS LIST**











## ROTATION

Placement of the two rotation stop screws in the outer ring determine the amount of payment terminal rotation. You can remove the screws from their original location and place them in any of the holes in the outer ring to allow for the amount of desired rotation.





## **NO ROTATION**

There are rotation stop ribs underneath the top portion of the mount that can be placed directly over the rotation stop screw or pin. This positioning will prevent the payment terminal from rotating. Determine the proper rotation stop screw location for your installation.







OR















6