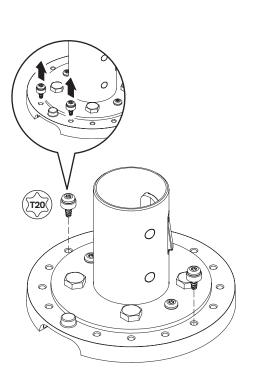

## ROTATION

Placement of the two rotation stop screws in the outer ring determine the amount of payment terminal rotation. You can remove the screws from their original location and place them in any of the holes in the outer ring to allow for the amount of desired rotation.