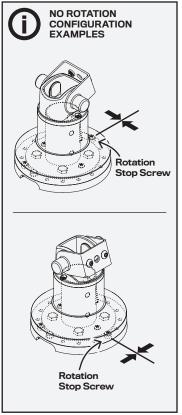

## **NO ROTATION**

There are rotation stop ribs underneath the top portion of the mount that can be placed directly over the rotation stop screw or pin. This positioning will prevent the payment terminal from rotating. Determine the proper rotation stop screw location for your installation.