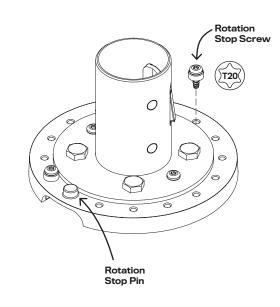

## **NO ROTATION**

There are rotation stop ribs underneath the top portion of the mount that can be placed directly over the rotation stop screw or pin. This positioning will prevent the payment terminal from rotating. Determine the proper rotation stop screw location for your installation.