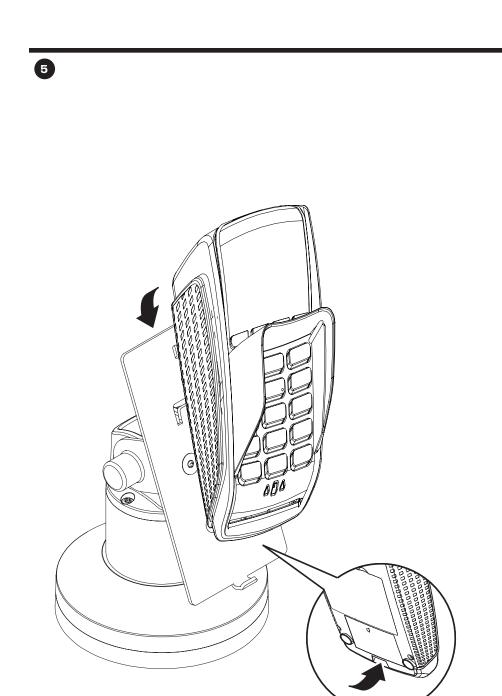

## ROTATION

Placement of the two rotation stop screws in the outer ring determine the amount of payment terminal rotation. You can remove the screws from their original location and place them in any of the holes in the outer ring to allow for the amount of desired rotation.

## **NO ROTATION**

There are rotation stop ribs underneath the top portion of the mount that can be placed directly over the rotation stop screw or pin. This positioning will prevent the payment terminal from rotating. Determine the proper rotation stop screw location for your installation.