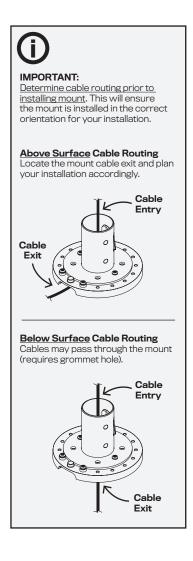

# PTS-04-IPP320/350 Installation Instructions



# **Human Active Technology**

800 524 2744 customerservice@team-hat.com team-hat.com

# **PARTS LIST**











## ROTATION

Placement of the two rotation stop screws in the outer ring determine the amount of payment terminal rotation. You can remove the screws from their original location and place them in any of the holes in the outer ring to allow for the amount of desired rotation.





## **NO ROTATION**

There are rotation stop ribs underneath the top portion of the mount that can be placed directly over the rotation stop screw or pin. This positioning will prevent the payment terminal from rotating. Determine the proper rotation stop screw location for your installation.







OR















6