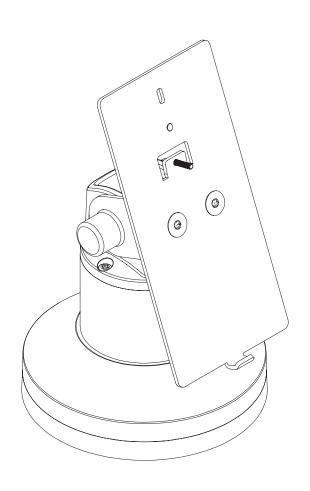

## ROTATION

Placement of the two rotation stop screws in the outer ring determine the amount of payment terminal rotation. You can remove the screws from their original location and place them in any of the holes in the outer ring to allow for the amount of desired rotation.

## **NO ROTATION**

There are rotation stop ribs underneath the top portion of the mount that can be placed directly over the rotation stop screw or pin. This positioning will prevent the payment terminal from rotating. Determine the proper rotation stop screw location for your installation.