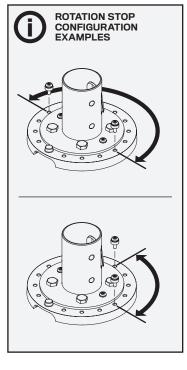

## ROTATION

Placement of the two rotation stop screws in the outer ring determine the amount of payment terminal rotation. You can remove the screws from their original location and place them in any of the holes in the outer ring to allow for the amount of desired rotation.