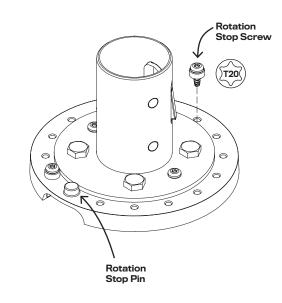

## **NO ROTATION**

There are rotation stop ribs underneath the top portion of the mount that can be placed directly over the rotation stop screw or pin. This positioning will prevent the payment terminal from rotating. Determine the proper rotation stop screw location for your installation.