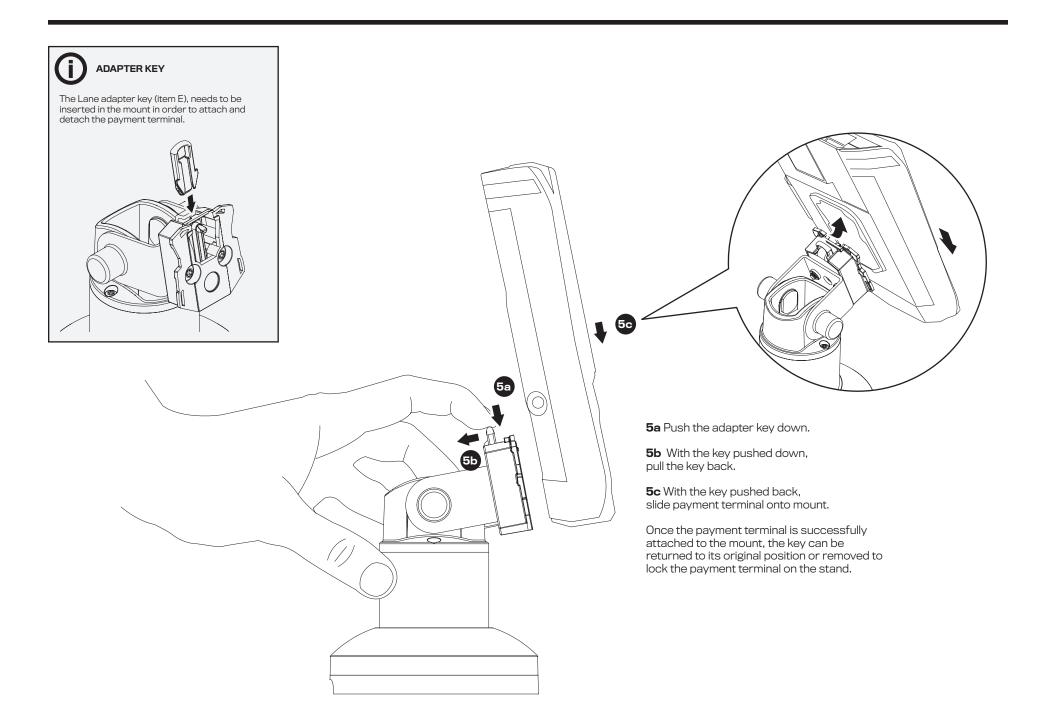

## **ROTATION**

Placement of the two rotation stop screws in the outer ring determine the amount of payment terminal rotation. You can remove the screws from their original location and place them in any of the holes in the outer ring to allow for the amount of desired rotation.

## **NO ROTATION**

There are rotation stop ribs underneath the top portion of the mount that can be placed directly over the rotation stop screw or pin. This positioning will prevent the payment terminal from rotating. Determine the proper rotation stop screw location for your installation.