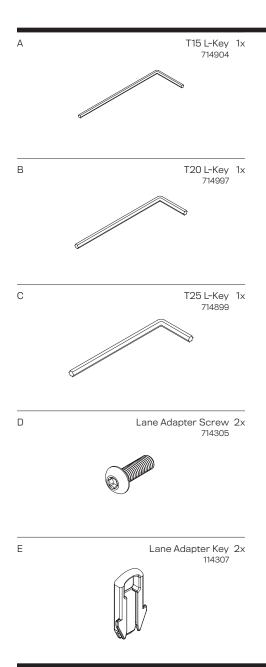

## PTS-04-LANE

Installation Instructions



**Human Active Technology** 

800 524 2744 customerservice@team-hat.com team-hat.com

## **PARTS LIST**











## **ROTATION**

Placement of the two rotation stop screws in the outer ring determine the amount of payment terminal rotation. You can remove the screws from their original location and place them in any of the holes in the outer ring to allow for the amount of desired rotation.





## **NO ROTATION**

There are rotation stop ribs underneath the top portion of the mount that can be placed directly over the rotation stop screw or pin. This positioning will prevent the payment terminal from rotating. Determine the proper rotation stop screw location for your installation.







OR