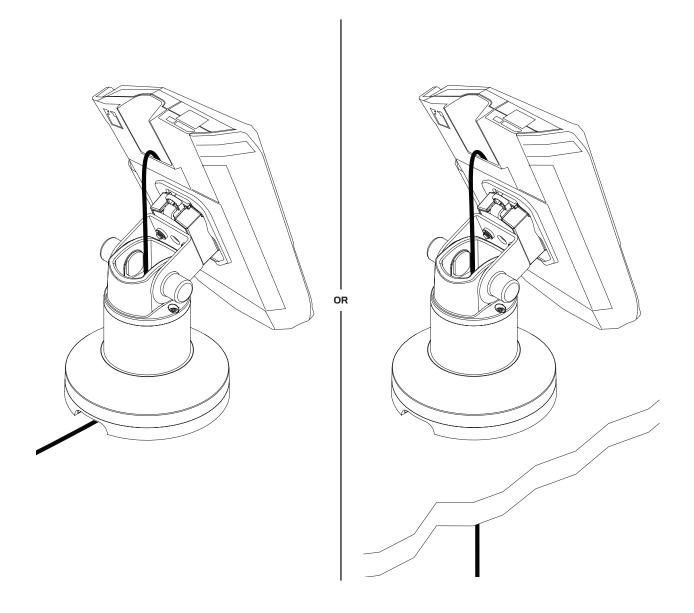

## PTS-04-LANE

Installation Instructions



**Human Active Technology** 

800 524 2744 customerservice@team-hat.com team-hat.com

## **PARTS LIST**











## **ROTATION**

Placement of the two rotation stop screws in the outer ring determine the amount of payment terminal rotation. You can remove the screws from their original location and place them in any of the holes in the outer ring to allow for the amount of desired rotation.





## **NO ROTATION**

There are rotation stop ribs underneath the top portion of the mount that can be placed directly over the rotation stop screw or pin. This positioning will prevent the payment terminal from rotating. Determine the proper rotation stop screw location for your installation.







OR