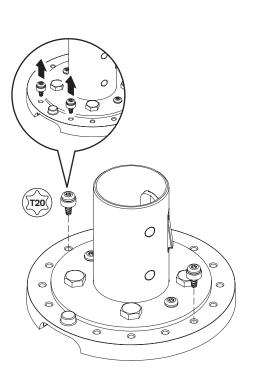

## **ROTATION**

Placement of the two rotation stop screws in the outer ring determine the amount of payment terminal rotation. You can remove the screws from their original location and place them in any of the holes in the outer ring to allow for the amount of desired rotation.