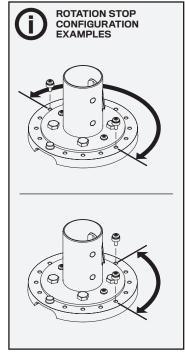

## **ROTATION**

Placement of the two rotation stop screws in the outer ring determine the amount of payment terminal rotation. You can remove the screws from their original location and place them in any of the holes in the outer ring to allow for the amount of desired rotation.