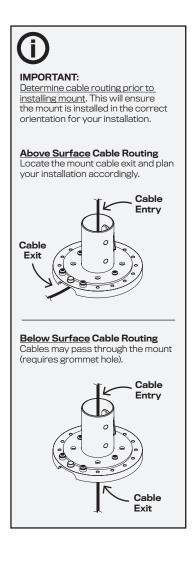

## PTS-04-LANE

Installation Instructions



**Human Active Technology** 

800 524 2744 customerservice@team-hat.com team-hat.com

## **PARTS LIST**











## **ROTATION**

Placement of the two rotation stop screws in the outer ring determine the amount of payment terminal rotation. You can remove the screws from their original location and place them in any of the holes in the outer ring to allow for the amount of desired rotation.





## **NO ROTATION**

There are rotation stop ribs underneath the top portion of the mount that can be placed directly over the rotation stop screw or pin. This positioning will prevent the payment terminal from rotating. Determine the proper rotation stop screw location for your installation.







OR