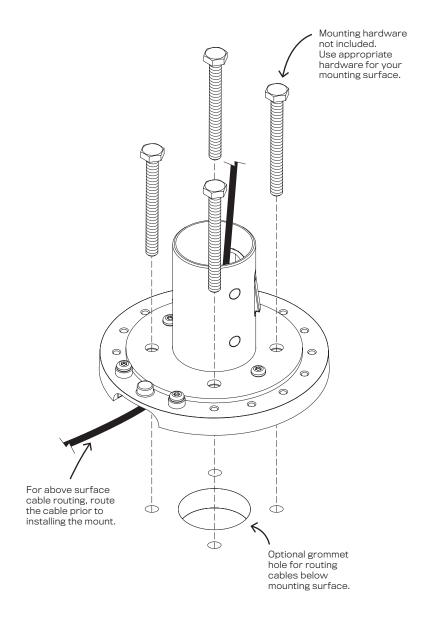

## PTS-04-LANE

Installation Instructions



**Human Active Technology** 

800 524 2744 customerservice@team-hat.com team-hat.com

## **PARTS LIST**











## **ROTATION**

Placement of the two rotation stop screws in the outer ring determine the amount of payment terminal rotation. You can remove the screws from their original location and place them in any of the holes in the outer ring to allow for the amount of desired rotation.





## **NO ROTATION**

There are rotation stop ribs underneath the top portion of the mount that can be placed directly over the rotation stop screw or pin. This positioning will prevent the payment terminal from rotating. Determine the proper rotation stop screw location for your installation.







OR