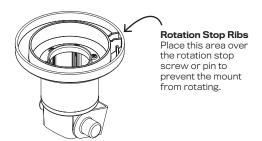

## **NO ROTATION**

There are rotation stop ribs underneath the top portion of the mount that can be placed directly over the rotation stop screw or pin. This positioning will prevent the payment terminal from rotating. Determine the proper rotation stop screw location for your installation.