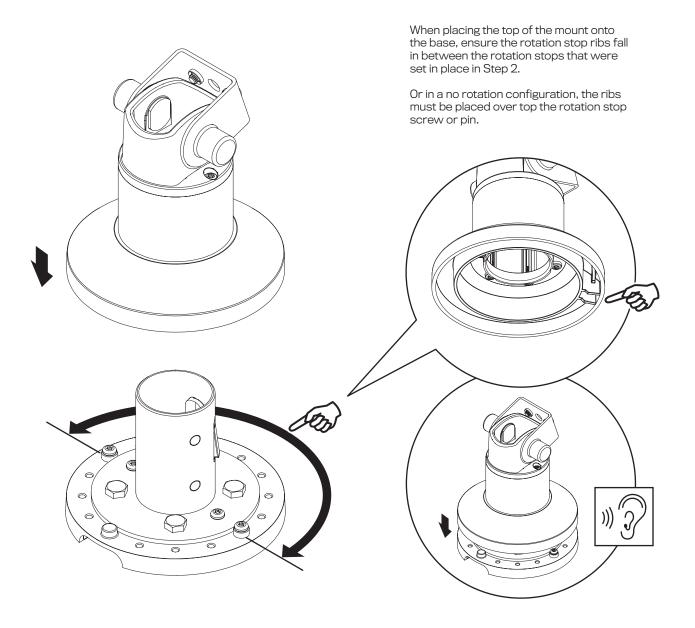

## **ROTATION**

Placement of the two rotation stop screws in the outer ring determine the amount of payment terminal rotation. You can remove the screws from their original location and place them in any of the holes in the outer ring to allow for the amount of desired rotation.

## **NO ROTATION**

There are rotation stop ribs underneath the top portion of the mount that can be placed directly over the rotation stop screw or pin. This positioning will prevent the payment terminal from rotating. Determine the proper rotation stop screw location for your installation.