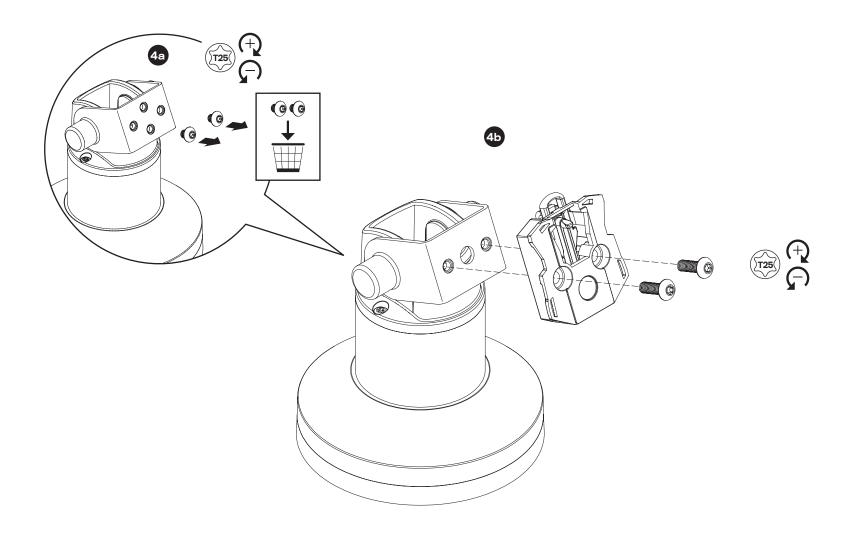

## PTS-04-LANE

Installation Instructions



**Human Active Technology** 

800 524 2744 customerservice@team-hat.com team-hat.com

## **PARTS LIST**











## **ROTATION**

Placement of the two rotation stop screws in the outer ring determine the amount of payment terminal rotation. You can remove the screws from their original location and place them in any of the holes in the outer ring to allow for the amount of desired rotation.





## **NO ROTATION**

There are rotation stop ribs underneath the top portion of the mount that can be placed directly over the rotation stop screw or pin. This positioning will prevent the payment terminal from rotating. Determine the proper rotation stop screw location for your installation.







OR