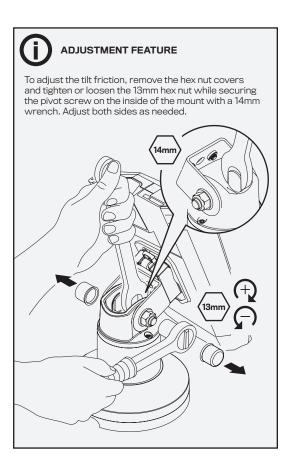

## PTS-04-LANE

Installation Instructions



**Human Active Technology** 

800 524 2744 customerservice@team-hat.com team-hat.com

## **PARTS LIST**











## **ROTATION**

Placement of the two rotation stop screws in the outer ring determine the amount of payment terminal rotation. You can remove the screws from their original location and place them in any of the holes in the outer ring to allow for the amount of desired rotation.





## **NO ROTATION**

There are rotation stop ribs underneath the top portion of the mount that can be placed directly over the rotation stop screw or pin. This positioning will prevent the payment terminal from rotating. Determine the proper rotation stop screw location for your installation.







OR