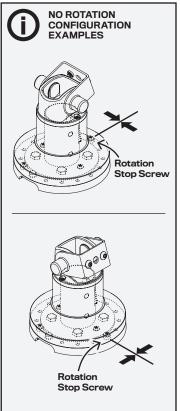

## **NO ROTATION**

There are rotation stop ribs underneath the top portion of the mount that can be placed directly over the rotation stop screw or pin. This positioning will prevent the payment terminal from rotating. Determine the proper rotation stop screw location for your installation.