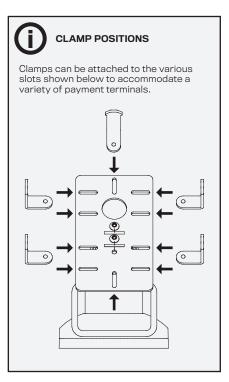

# PTS-04-UNIV

Installation Instructions



### **Human Active Technology**

800 524 2744 customerservice@team-hat.com team-hat.com

## **PARTS LIST**











### **ROTATION**

Placement of the two rotation stop screws in the outer ring determine the amount of payment terminal rotation. You can remove the screws from their original location and place them in any of the holes in the outer ring to allow for the amount of desired rotation.





#### **NO ROTATION**

There are rotation stop ribs underneath the top portion of the mount that can be placed directly over the rotation stop screw or pin. This positioning will prevent the payment terminal from rotating. Determine the proper rotation stop screw location for your installation.







OR