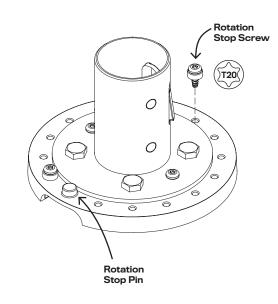

#### **NO ROTATION**

There are rotation stop ribs underneath the top portion of the mount that can be placed directly over the rotation stop screw or pin. This positioning will prevent the payment terminal from rotating. Determine the proper rotation stop screw location for your installation.