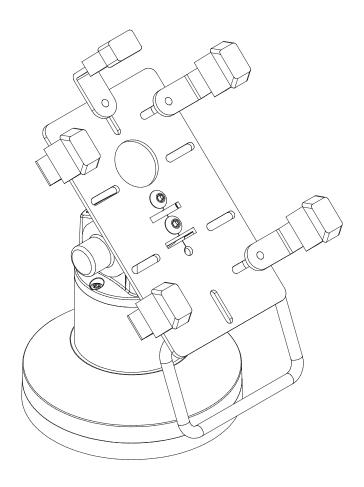

### **ROTATION**

Placement of the two rotation stop screws in the outer ring determine the amount of payment terminal rotation. You can remove the screws from their original location and place them in any of the holes in the outer ring to allow for the amount of desired rotation.

#### **NO ROTATION**

There are rotation stop ribs underneath the top portion of the mount that can be placed directly over the rotation stop screw or pin. This positioning will prevent the payment terminal from rotating. Determine the proper rotation stop screw location for your installation.