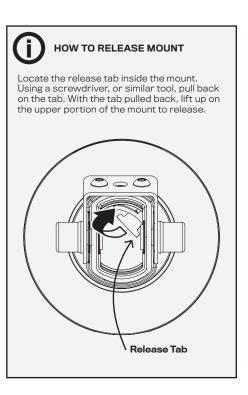

# PTS-04-UNIV

Installation Instructions



### **Human Active Technology**

800 524 2744 customerservice@team-hat.com team-hat.com

## **PARTS LIST**











### **ROTATION**

Placement of the two rotation stop screws in the outer ring determine the amount of payment terminal rotation. You can remove the screws from their original location and place them in any of the holes in the outer ring to allow for the amount of desired rotation.





#### **NO ROTATION**

There are rotation stop ribs underneath the top portion of the mount that can be placed directly over the rotation stop screw or pin. This positioning will prevent the payment terminal from rotating. Determine the proper rotation stop screw location for your installation.







OR