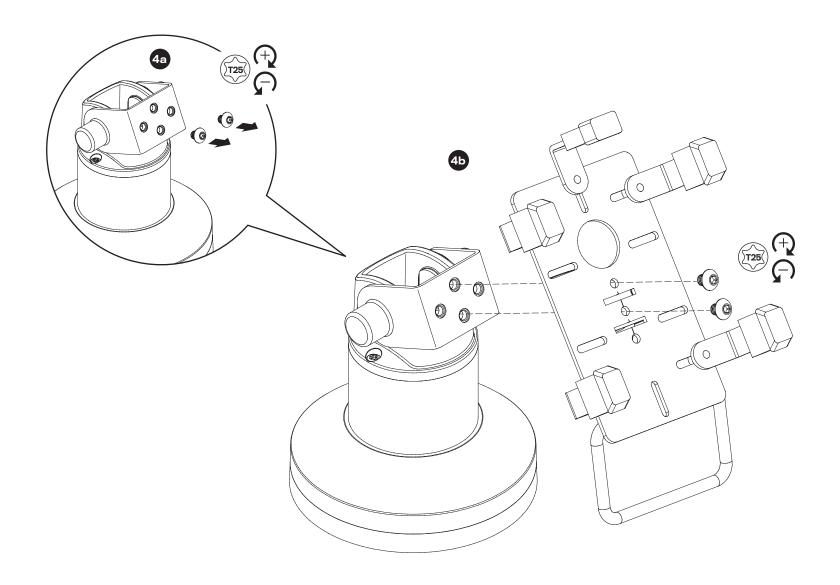

# PTS-04-UNIV

Installation Instructions



### **Human Active Technology**

800 524 2744 customerservice@team-hat.com team-hat.com

## **PARTS LIST**











### **ROTATION**

Placement of the two rotation stop screws in the outer ring determine the amount of payment terminal rotation. You can remove the screws from their original location and place them in any of the holes in the outer ring to allow for the amount of desired rotation.





#### **NO ROTATION**

There are rotation stop ribs underneath the top portion of the mount that can be placed directly over the rotation stop screw or pin. This positioning will prevent the payment terminal from rotating. Determine the proper rotation stop screw location for your installation.







OR