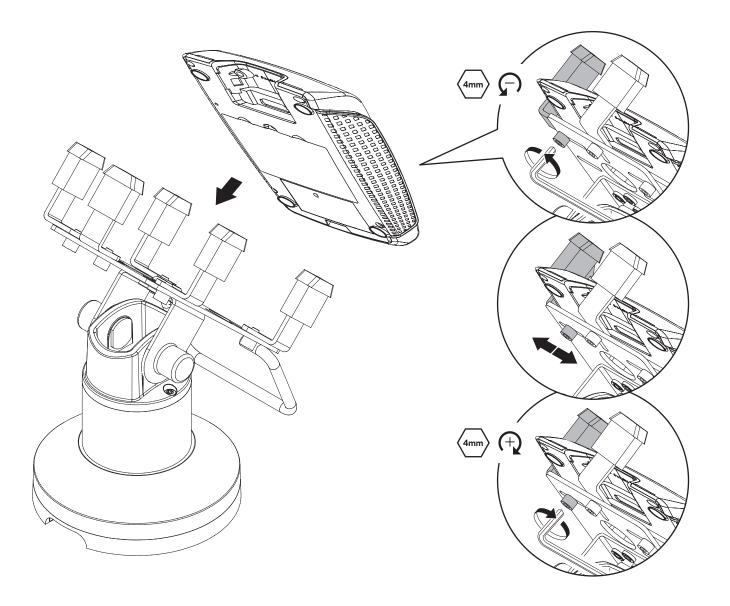

# PTS-04-UNIV

Installation Instructions



### **Human Active Technology**

800 524 2744 customerservice@team-hat.com team-hat.com

## **PARTS LIST**











### **ROTATION**

Placement of the two rotation stop screws in the outer ring determine the amount of payment terminal rotation. You can remove the screws from their original location and place them in any of the holes in the outer ring to allow for the amount of desired rotation.





#### **NO ROTATION**

There are rotation stop ribs underneath the top portion of the mount that can be placed directly over the rotation stop screw or pin. This positioning will prevent the payment terminal from rotating. Determine the proper rotation stop screw location for your installation.







OR