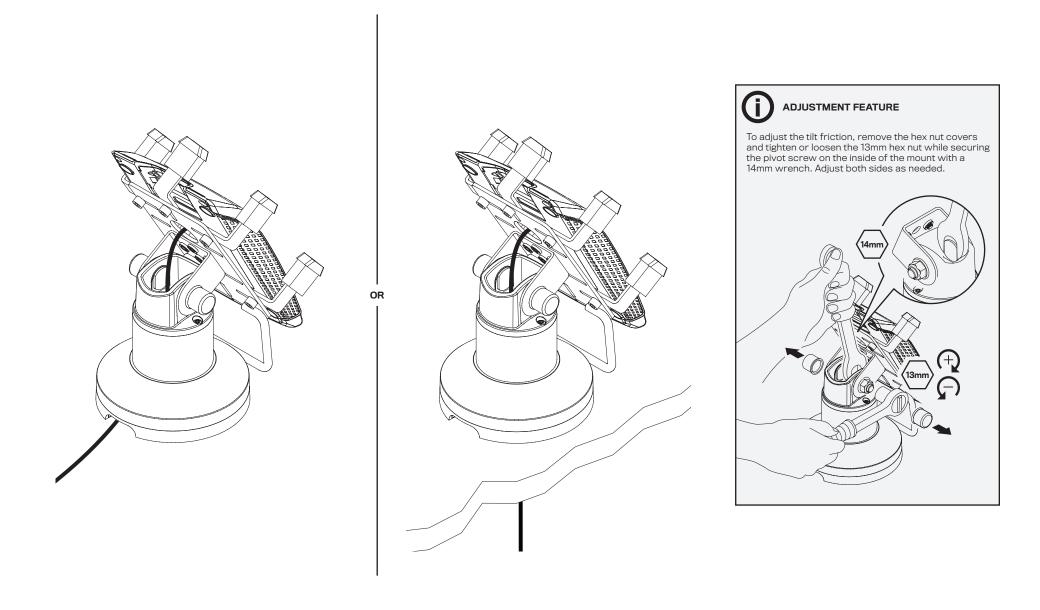

# PTS-04-UNIV

Installation Instructions



### **Human Active Technology**

800 524 2744 customerservice@team-hat.com team-hat.com

## **PARTS LIST**











### **ROTATION**

Placement of the two rotation stop screws in the outer ring determine the amount of payment terminal rotation. You can remove the screws from their original location and place them in any of the holes in the outer ring to allow for the amount of desired rotation.





#### **NO ROTATION**

There are rotation stop ribs underneath the top portion of the mount that can be placed directly over the rotation stop screw or pin. This positioning will prevent the payment terminal from rotating. Determine the proper rotation stop screw location for your installation.







OR