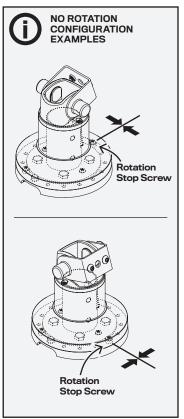

#### **NO ROTATION**

There are rotation stop ribs underneath the top portion of the mount that can be placed directly over the rotation stop screw or pin. This positioning will prevent the payment terminal from rotating. Determine the proper rotation stop screw location for your installation.

OR