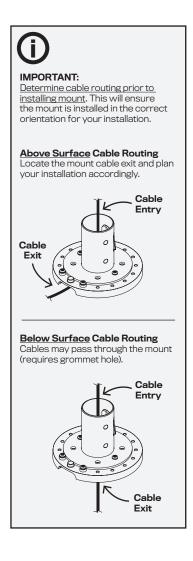

# PTS-04-UNIV

Installation Instructions



### **Human Active Technology**

800 524 2744 customerservice@team-hat.com team-hat.com

## **PARTS LIST**











### **ROTATION**

Placement of the two rotation stop screws in the outer ring determine the amount of payment terminal rotation. You can remove the screws from their original location and place them in any of the holes in the outer ring to allow for the amount of desired rotation.





#### **NO ROTATION**

There are rotation stop ribs underneath the top portion of the mount that can be placed directly over the rotation stop screw or pin. This positioning will prevent the payment terminal from rotating. Determine the proper rotation stop screw location for your installation.







OR