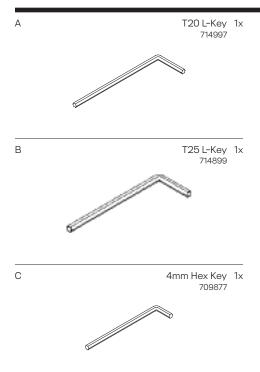

# PTS-04-UNIV

Installation Instructions



### **Human Active Technology**

800 524 2744 customerservice@team-hat.com team-hat.com

## **PARTS LIST**











### **ROTATION**

Placement of the two rotation stop screws in the outer ring determine the amount of payment terminal rotation. You can remove the screws from their original location and place them in any of the holes in the outer ring to allow for the amount of desired rotation.





#### **NO ROTATION**

There are rotation stop ribs underneath the top portion of the mount that can be placed directly over the rotation stop screw or pin. This positioning will prevent the payment terminal from rotating. Determine the proper rotation stop screw location for your installation.







OR