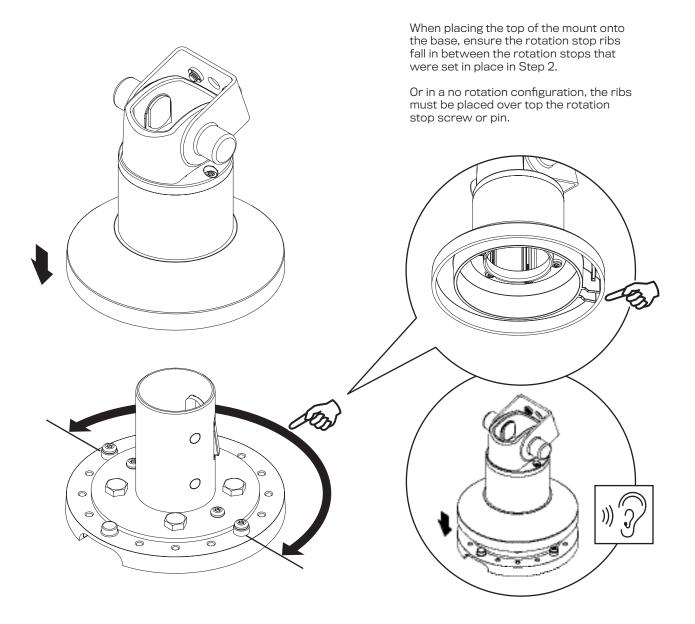

### **ROTATION**

Placement of the two rotation stop screws in the outer ring determine the amount of payment terminal rotation. You can remove the screws from their original location and place them in any of the holes in the outer ring to allow for the amount of desired rotation.

#### **NO ROTATION**

There are rotation stop ribs underneath the top portion of the mount that can be placed directly over the rotation stop screw or pin. This positioning will prevent the payment terminal from rotating. Determine the proper rotation stop screw location for your installation.