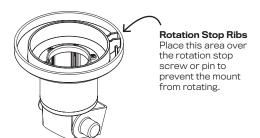

#### **NO ROTATION**

There are rotation stop ribs underneath the top portion of the mount that can be placed directly over the rotation stop screw or pin. This positioning will prevent the payment terminal from rotating. Determine the proper rotation stop screw location for your installation.