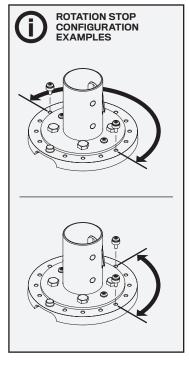

### **ROTATION**

Placement of the two rotation stop screws in the outer ring determine the amount of payment terminal rotation. You can remove the screws from their original location and place them in any of the holes in the outer ring to allow for the amount of desired rotation.