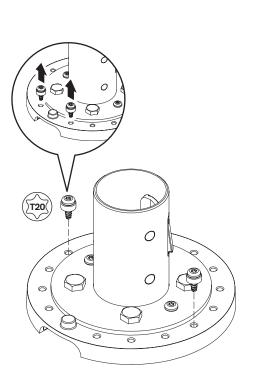

### **ROTATION**

Placement of the two rotation stop screws in the outer ring determine the amount of payment terminal rotation. You can remove the screws from their original location and place them in any of the holes in the outer ring to allow for the amount of desired rotation.