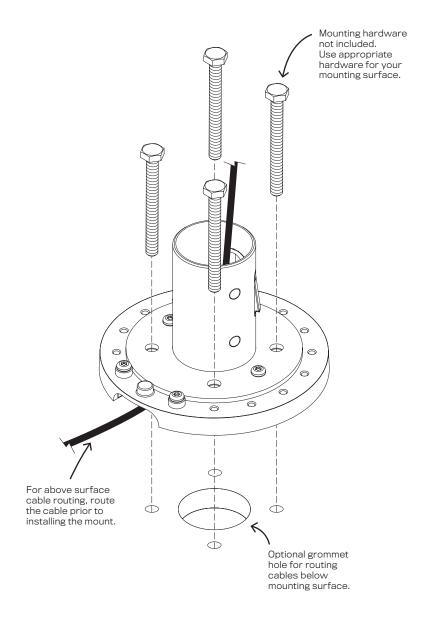

# PTS-04-UNIV

Installation Instructions



### **Human Active Technology**

800 524 2744 customerservice@team-hat.com team-hat.com

## **PARTS LIST**











### **ROTATION**

Placement of the two rotation stop screws in the outer ring determine the amount of payment terminal rotation. You can remove the screws from their original location and place them in any of the holes in the outer ring to allow for the amount of desired rotation.





#### **NO ROTATION**

There are rotation stop ribs underneath the top portion of the mount that can be placed directly over the rotation stop screw or pin. This positioning will prevent the payment terminal from rotating. Determine the proper rotation stop screw location for your installation.







OR