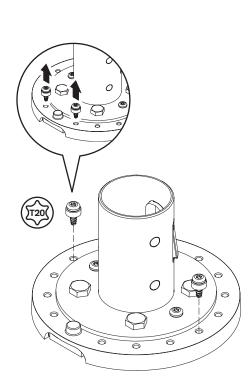

#### IMPORTANT:

Determine cable routing prior to installing mount. This will ensure the mount is installed in the correct orientation for your installation.

#### Above Surface Cable Routing

Locate the mount cable exit and plan your installation accordingly.