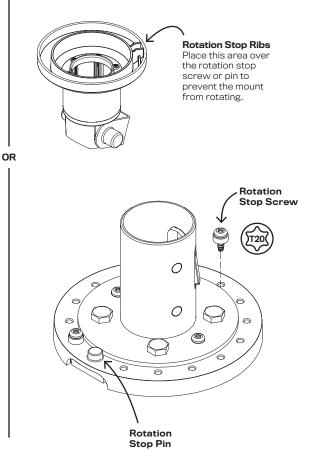

### ROTATION

Placement of the two rotation stop screws in the outer ring determine the amount of payment terminal rotation. You can remove the screws from their original location and place them in any of the holes in the outer ring to allow for the amount of desired rotation.

### NO ROTATION

There are rotation stop ribs underneath the top portion of the mount that can be placed directly over the rotation stop screw or pin. This positioning will prevent the payment terminal from rotating. Determine the proper rotation stop screw location for your installation.