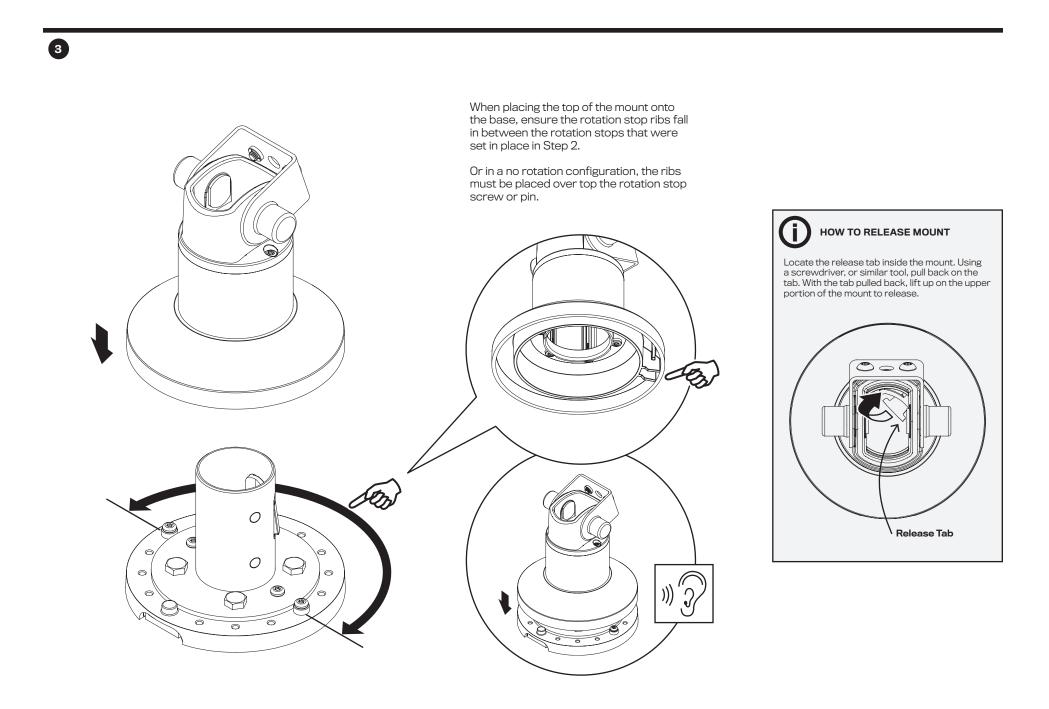

### ROTATION

Placement of the two rotation stop screws in the outer ring determine the amount of payment terminal rotation. You can remove the screws from their original location and place them in any of the holes in the outer ring to allow for the amount of desired rotation.

### NO ROTATION

There are rotation stop ribs underneath the top portion of the mount that can be placed directly over the rotation stop screw or pin. This positioning will prevent the payment terminal from rotating. Determine the proper rotation stop screw location for your installation.

2

DO ROTATION CONFIGURATION EXAMPLES

4

5

OR

6