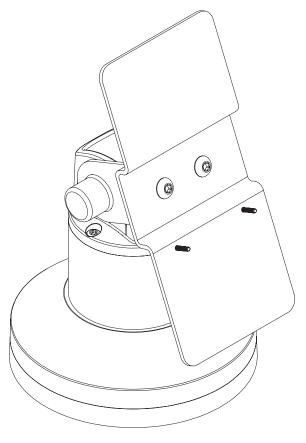

# PTS-04-VX805/VX820 Installation Instructions



Human Active Technology 800 524 2744 customerservice@team-hat.com team-hat.com

PAGE 1 OF 8

## PARTS LIST



# ()

1

#### IMPORTANT:

Determine cable routing prior to installing mount. This will ensure the mount is installed in the correct orientation for your installation.

#### Above Surface Cable Routing

Locate the mount cable exit and plan your installation accordingly.





### ROTATION

Placement of the two rotation stop screws in the outer ring determine the amount of payment terminal rotation. You can remove the screws from their original location and place them in any of the holes in the outer ring to allow for the amount of desired rotation.

### NO ROTATION

There are rotation stop ribs underneath the top portion of the mount that can be placed directly over the rotation st