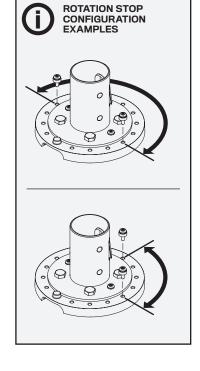

### ROTATION

Placement of the two rotation stop screws in the outer ring determine the amount of payment terminal rotation. You can remove the screws from their original location and place them in any of the holes in the outer ring to allow for the amount of desired rotation.

2

DO ROTATION CONFIGURATION EXAMPLES

4

5

OR

6