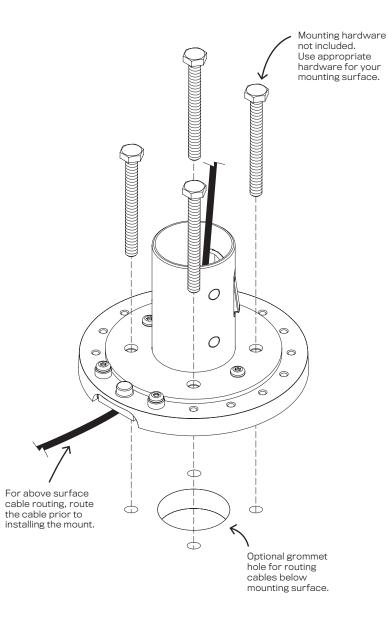

#### IMPORTANT:

Determine cable routing prior to installing mount. This will ensure the mount is installed in the correct orientation for your installation.

#### Above Surface Cable Routing

Locate the mount cable exit and plan your installation accordingly.