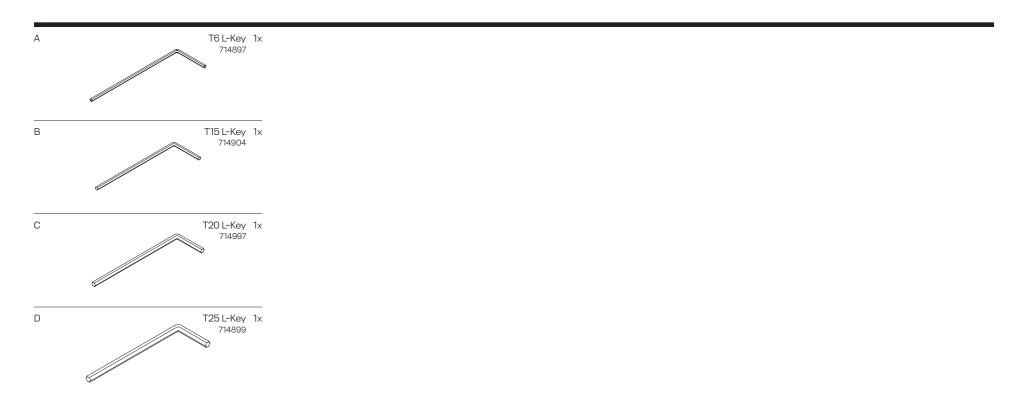

# PTS-04-VX805/VX820 Installation Instructions



Human Active Technology 800 524 2744 customerservice@team-hat.com team-hat.com

PAGE 1 OF 8

## PARTS LIST



# ()

1

#### IMPORTANT:

Determine cable routing prior to installing mount. This will ensure the mount is installed in the correct orientation for your installation.

#### Above Surface Cable Routing

Locate the mount cable exit and plan your installation accordingly.





### ROTATION

Placement of the two rotation stop screws in the outer ring determine the amount of payment terminal rotation. You can remove the screws from their original location and place them in any of the holes in the outer ring to allow for the amount of desired rotation.

### NO ROTATION

There are rotation stop ribs underneath the top portion of the mount that can be placed directly over the rotation stop screw or pin. This positioning will prevent the payment terminal from rotating. Determine the proper rotati