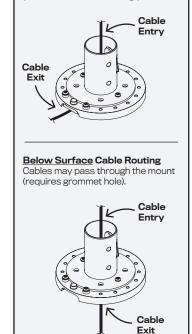

#### IMPORTANT:

Determine cable routing prior to installing mount. This will ensure the mount is installed in the correct orientation for your installation.

#### Above Surface Cable Routing

Locate the mount cable exit and plan your installation accordingly.