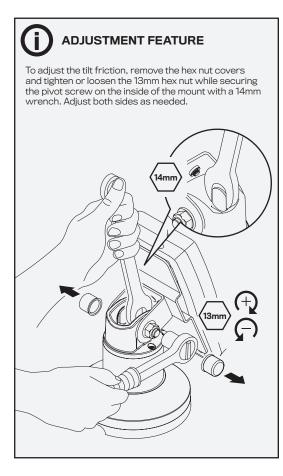

### ROTATION

Placement of the two rotation stop screws in the outer ring determine the amount of payment terminal rotation. You can remove the screws from their original location and place them in any of the holes in the outer ring to allow for the amount of desired rotation.

### NO ROTATION

There are rotation stop ribs underneath the top portion of the mount that can be placed directly over the rotation stop screw or pin. This positioning will prevent the payment terminal from rotating. Determine the proper rotation stop screw location for your installation.