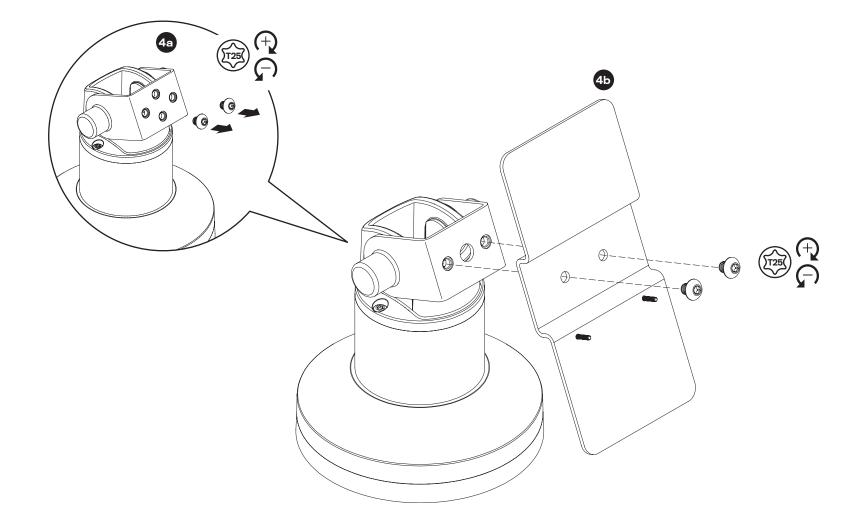

#### IMPORTANT:

Determine cable routing prior to installing mount. This will ensure the mount is installed in the correct orientation for your installation.

#### Above Surface Cable Routing

Locate the mount cable exit and plan your installation accordingly.