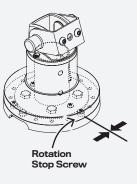

### ROTATION

Placement of the two rotation stop screws in the outer ring determine the amount of payment terminal rotation. You can remove the screws from their original location and place them in any of the holes in the outer ring to allow for the amount of desired rotation.

### NO ROTATION

There are rotation stop ribs underneath the top portion of the mount that can be placed directly over the rotation stop screw or pin. This positioning will prevent the payment terminal from rotating. Determine the proper rotation stop screw location for your installation.