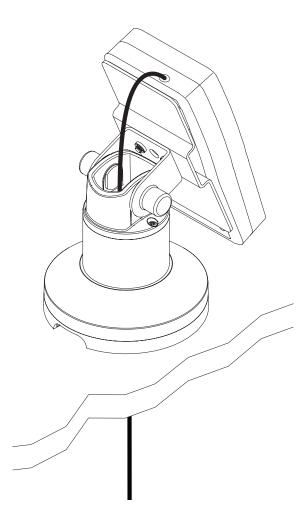

#### IMPORTANT:

Determine cable routing prior to installing mount. This will ensure the mount is installed in the correct orientation for your installation.

#### Above Surface Cable Routing

Locate the mount cable exit and plan your installation accordingly.