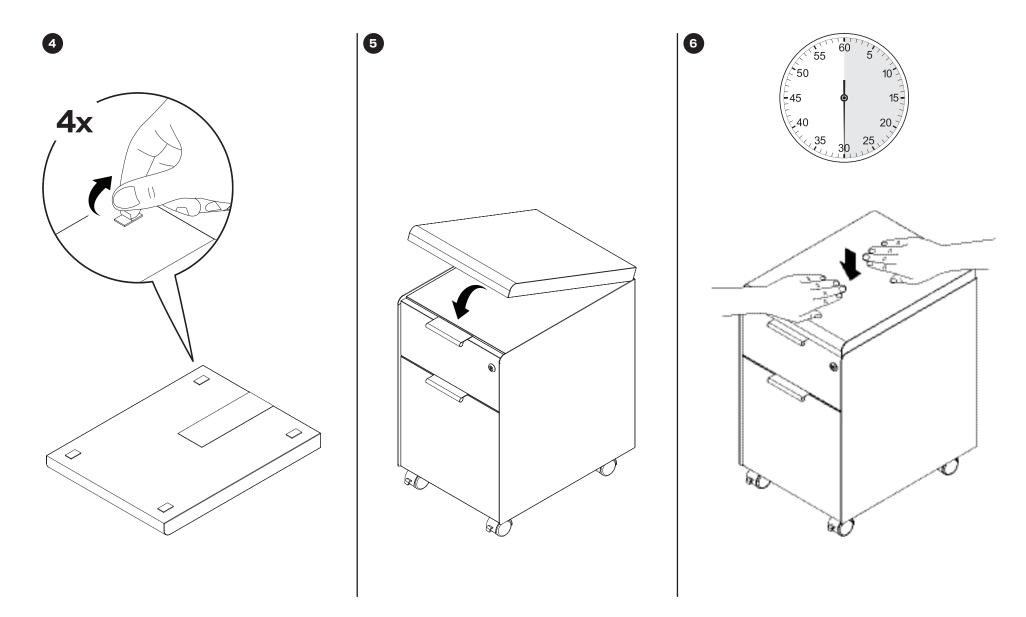

| 1x                                           |
| STG-PED-15 | 2x                       | 2x                                  | 2x                         | 4x                           | 1x                                             | 1x                                           |
| STG-CRD-30 | 2x                       | 2x                                  | Pre-Installed              | Pre-Installed                | -                                              | -                                            |
| STG-CRD-48 | 2x                       | 4x                                  | 2x                         | 4x                           | 1x                                             | 1x                                           |