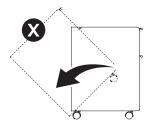

### **TIP OVER HAZARD**

FOLLOW THESE INSTRUCTIONS TO PREVENT STORAGE UNIT FROM TIPPING OVER AND CAUSING INJURY.

YOUR STORAGE UNIT MIGHT NOT BE EXACTLY AS SHOWN.

Do not stand on this product.

Use caution when moving unit or adjusting glides – unit may tip backward.