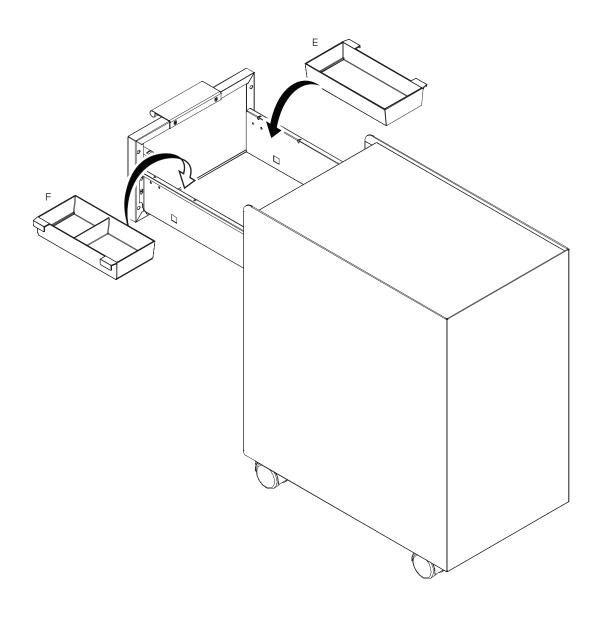

## **Tools Required**

|            | Caster with Brake 716223 | B<br>Caster without Brake<br>716224 | C<br>Pull Handle<br>115675 | D<br>M4 x 10 Screw<br>716215 | E<br>Pencil Tray, Single Compartment<br>115662 | F<br>Pencil Tray, Dual Compartment<br>115663 |
|------------|--------------------------|-------------------------------------|----------------------------|------------------------------|------------------------------------------------|----------------------------------------------|
| STG-LKR-12 | 2x                       | 2x                                  | 1x                         | 2×                           | -                                              | -                                            |
| STG-PED-12 | 2x                       | 2x                                  | 2x                         | 4x                           | 1x                                             | 1x                                           |
| STG-PED-15 | 2x                       | 2x                                  | 2x                         | 4x                           | 1x                                             | 1x                                           |
| STG-CRD-30 | 2x                       | 2x                                  | Pre-Installed              | Pre-Installed                | -                                              | -                                            |
| STG-CRD-48 | 2x                       | 4x                                  | 2x                         | 4x                           | 1x                                             | 1x                                           |