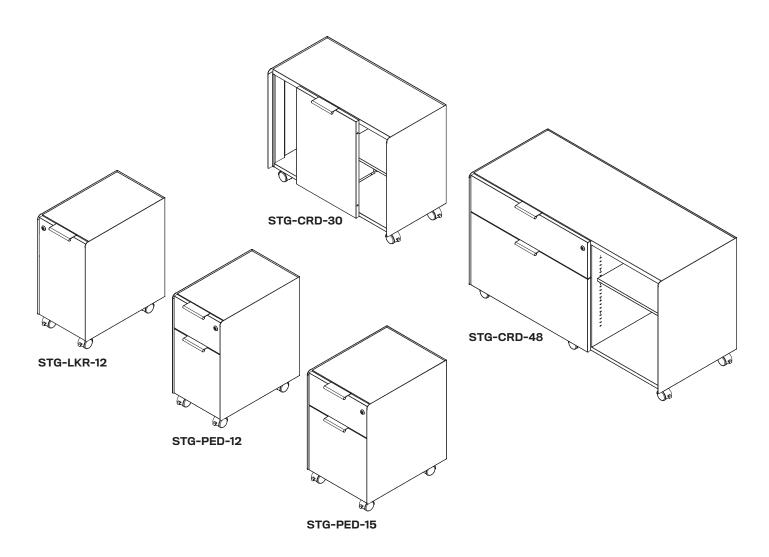

## **Tools Required**

|            | Caster with Brake 716223 | B<br>Caster without Brake<br>716224 | C<br>Pull Handle<br>115675 | D<br>M4 x 10 Screw<br>716215 | E<br>Pencil Tray, Single Compartment<br>115662 | F<br>Pencil Tray, Dual Compartment<br>115663 |
|------------|--------------------------|-------------------------------------|----------------------------|------------------------------|------------------------------------------------|----------------------------------------------|
| STG-LKR-12 | 2x                       | 2x                                  | 1x                         | 2×                           | -                                              | -                                            |
| STG-PED-12 | 2x                       | 2x                                  | 2x                         | 4x                           | 1x                                             | 1x                                           |
| STG-PED-15 | 2x                       | 2x                                  | 2x                         | 4x                           | 1x                                             | 1x                                           |
| STG-CRD-30 | 2x                       | 2x                                  | Pre-Installed              | Pre-Installed                | -                                              | -                                            |
| STG-CRD-48 | 2x                       | 4x                                  | 2x                         | 4x                           | 1x                                             | 1x                                           |