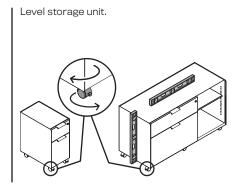

### **TIP OVER HAZARD**

FOLLOW THESE INSTRUCTIONS TO PREVENT STORAGE UNIT FROM TIPPING OVER AND CAUSING INJURY.

YOUR STORAGE UNIT MIGHT NOT BE EXACTLY AS SHOWN.

Do not stand on this product.

Use caution when moving unit or adjusting glides – unit may tip backward.

Load lower openings first. Distribute weight within each opening evenly. Do not move storage unit or adjust glides if loaded.

Unload upper openings first.

Do not use this storage unit if more than one roll-out opens at the same time. Contact HAT dealer for support.