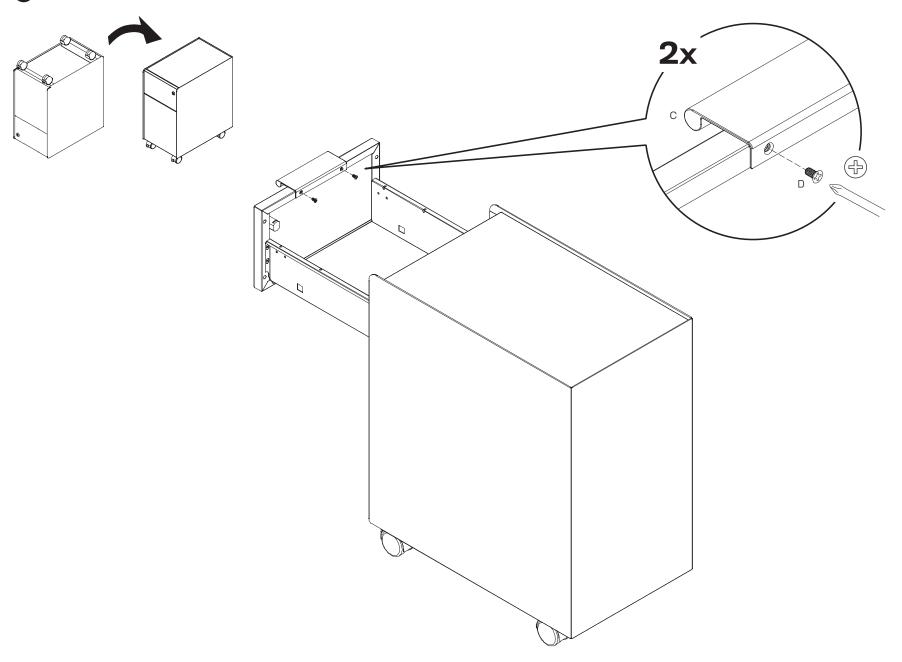

## **Tools Required**

|            | Caster with Brake 716223 | B<br>Caster without Brake<br>716224 | C<br>Pull Handle<br>115675 | D<br>M4 x 10 Screw<br>716215 | E<br>Pencil Tray, Single Compartment<br>115662 | F<br>Pencil Tray, Dual Compartment<br>115663 |
|------------|--------------------------|-------------------------------------|----------------------------|------------------------------|------------------------------------------------|----------------------------------------------|
| STG-LKR-12 | 2x                       | 2x                                  | 1x                         | 2×                           | -                                              | -                                            |
| STG-PED-12 | 2x                       | 2x                                  | 2x                         | 4x                           | 1x                                             | 1x                                           |
| STG-PED-15 | 2x                       | 2x                                  | 2x                         | 4x                           | 1x                                             | 1x                                           |
| STG-CRD-30 | 2x                       | 2x                                  | Pre-Installed              | Pre-Installed                | -                                              | -                                            |
| STG-CRD-48 | 2x                       | 4x                                  | 2x                         | 4x                           | 1x                                             | 1x                                           |