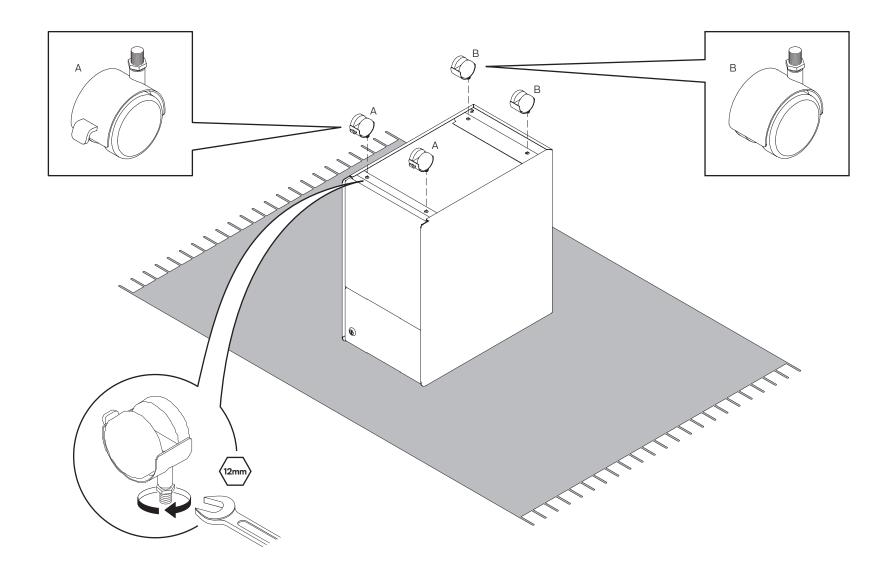

## **Tools Required**

|            | Caster with Brake 716223 | B<br>Caster without Brake<br>716224 | C<br>Pull Handle<br>115675 | D<br>M4 x 10 Screw<br>716215 | E<br>Pencil Tray, Single Compartment<br>115662 | F<br>Pencil Tray, Dual Compartment<br>115663 |
|------------|--------------------------|-------------------------------------|----------------------------|------------------------------|------------------------------------------------|----------------------------------------------|
| STG-LKR-12 | 2x                       | 2x                                  | 1x                         | 2×                           | -                                              | -                                            |
| STG-PED-12 | 2x                       | 2x                                  | 2x                         | 4x                           | 1x                                             | 1x                                           |
| STG-PED-15 | 2x                       | 2x                                  | 2x                         | 4x                           | 1x                                             | 1x                                           |
| STG-CRD-30 | 2x                       | 2x                                  | Pre-Installed              | Pre-Installed                | -                                              | -                                            |
| STG-CRD-48 | 2x                       | 4x                                  | 2x                         | 4x                           | 1x                                             | 1x                                           |