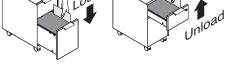

Load lower openings first. Distribute weight within each opening evenly. Do not move storage unit or adjust glides if loaded.

Unload upper openings first.

Do not use this storage unit if more than one roll-out opens at the same time. Contact HAT dealer for support.