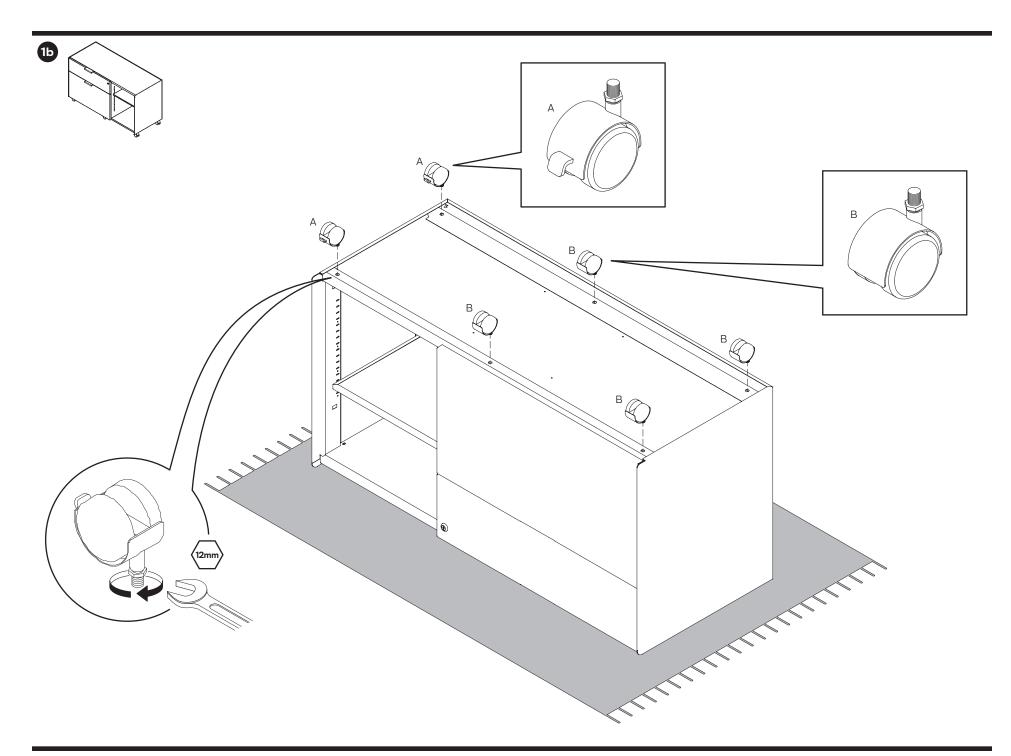

## **Tools Required**

|            | Caster with Brake 716223 | B<br>Caster without Brake<br>716224 | C<br>Pull Handle<br>115675 | D<br>M4 x 10 Screw<br>716215 | E<br>Pencil Tray, Single Compartment<br>115662 | F<br>Pencil Tray, Dual Compartment<br>115663 |
|------------|--------------------------|-------------------------------------|----------------------------|------------------------------|------------------------------------------------|----------------------------------------------|
| STG-LKR-12 | 2x                       | 2x                                  | 1x                         | 2×                           | -                                              | -                                            |
| STG-PED-12 | 2x                       | 2x                                  | 2x                         | 4x                           | 1x                                             | 1x                                           |
| STG-PED-15 | 2x                       | 2x                                  | 2x                         | 4x                           | 1x                                             | 1x                                           |
| STG-CRD-30 | 2x                       | 2x                                  | Pre-Installed              | Pre-Installed                | -                                              | -                                            |
| STG-CRD-48 | 2x                       | 4x                                  | 2x                         | 4x                           | 1x                                             | 1x                                           |