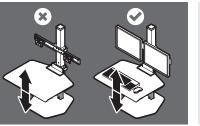

## CAUTION:

Mechanism can rise quickly with no equipment in place. User equipment must be properly installed, prior to property installed, prior to height adjustment. Failure to do so may result in personal injury and/or property damage.