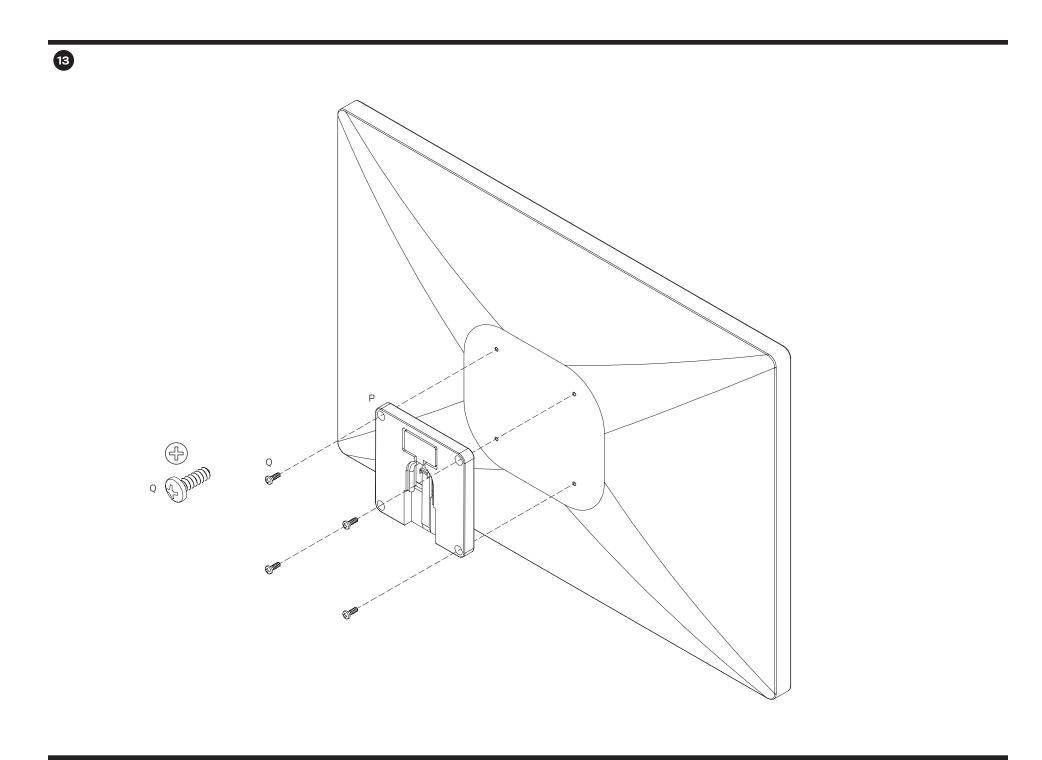

**NOTE:** Depending on your Winston Workstation\* configuration, you may not receive all the parts shown within this instruction booklet.

Installation may require two people.