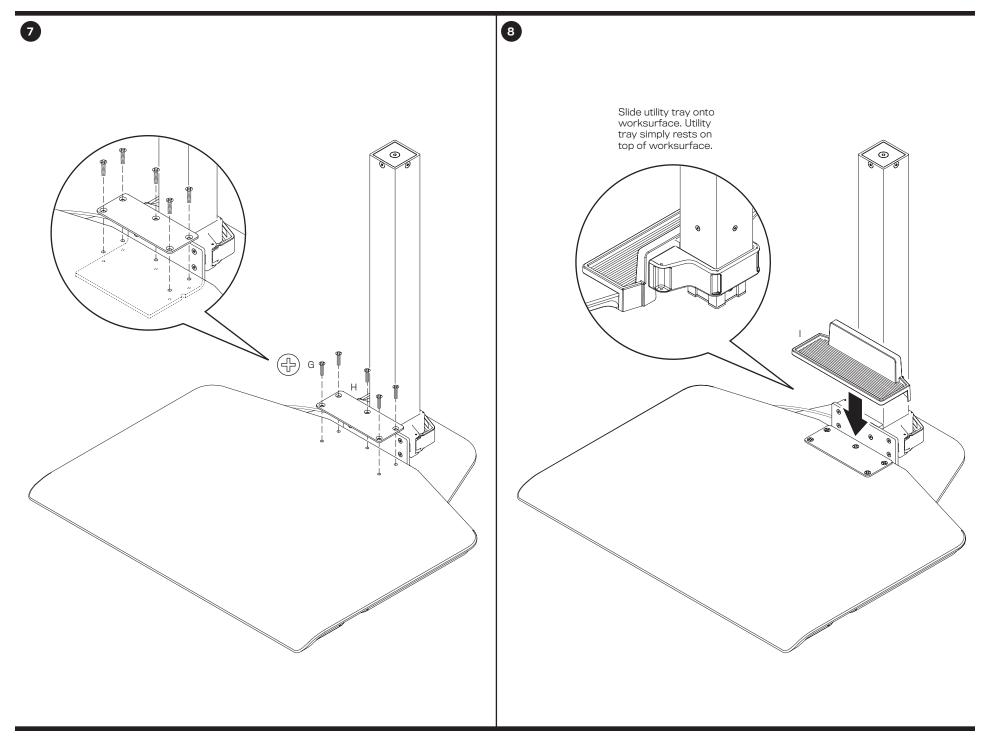

**NOTE:** Depending on your Winston Workstation\* configuration, you may not receive all the parts shown within this instruction booklet.

Installation may require two people.