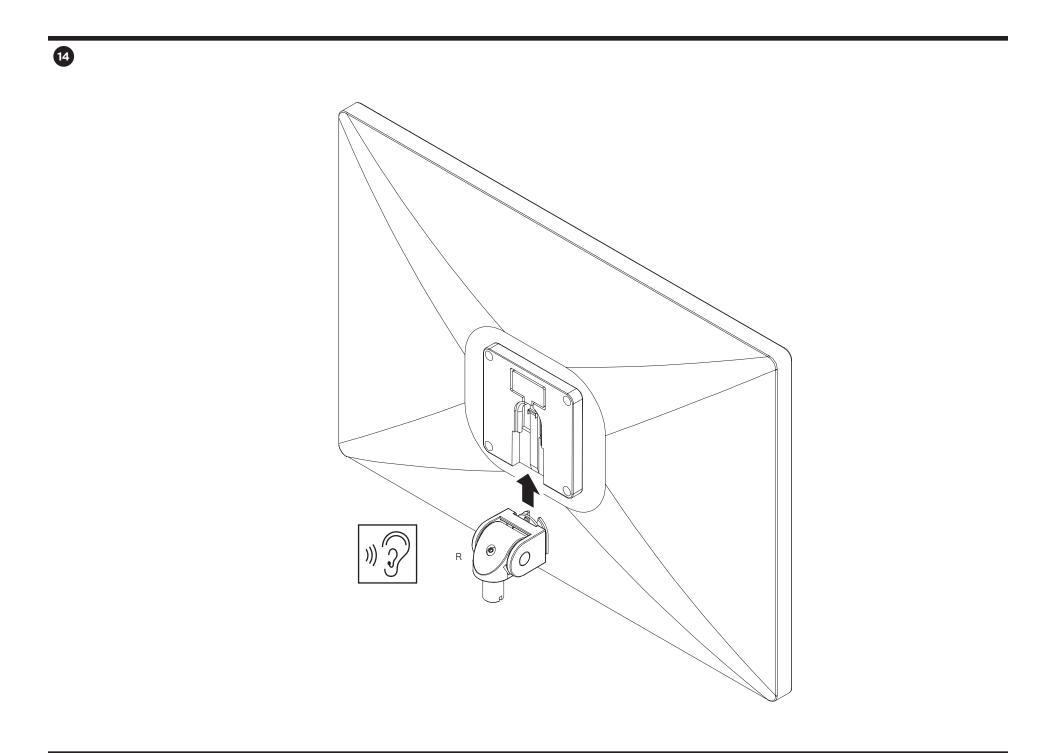

**NOTE:** Depending on your Winston Workstation\* configuration, you may not receive all the parts shown within this instruction booklet.

Installation may require two people.