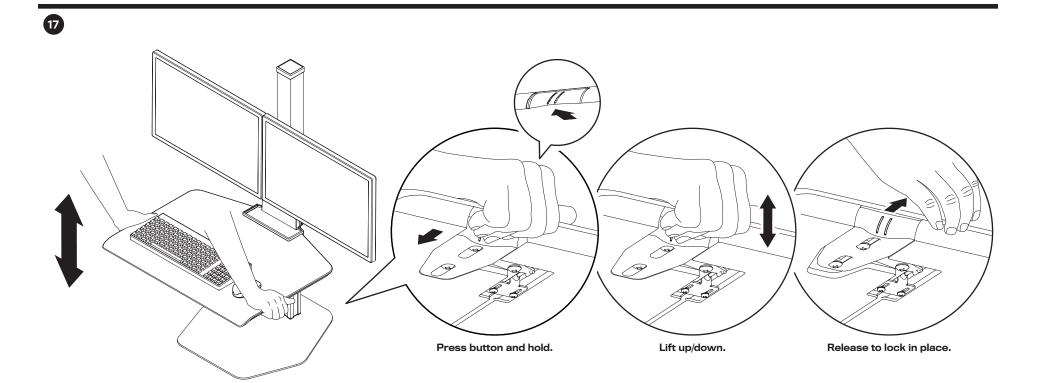

## CAUTION:

Mechanism can rise quickly with no equipment in place. User equipment must be properly installed, prior to property installed, prior to height adjustment. Failure to do so may result in personal injury and/or property damage.