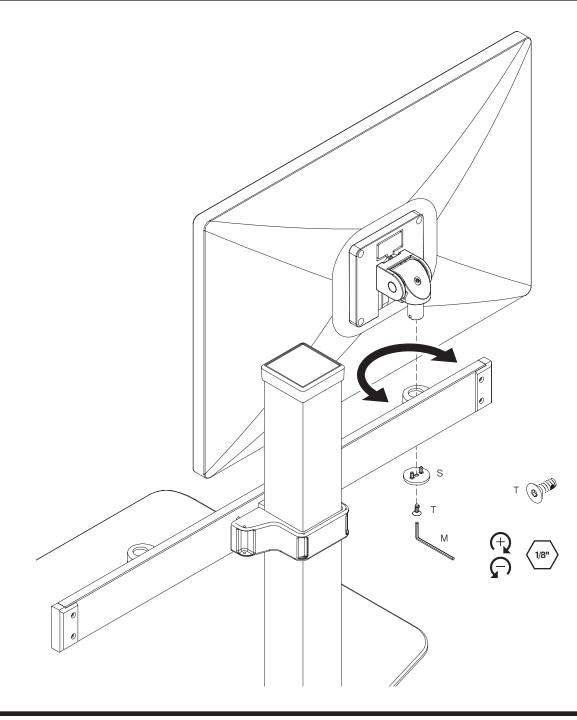

**NOTE:** Depending on your Winston Workstation\* configuration, you may not receive all the parts shown within this instruction booklet.

Installation may require two people.