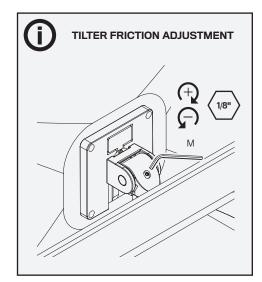

**NOTE:** Depending on your Winston Workstation\* configuration, you may not receive all the parts shown within this instruction booklet.

Installation may require two people.