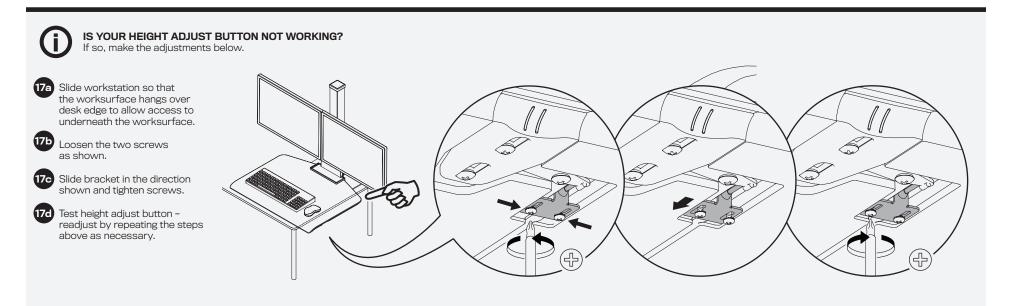

## CAUTION:

Mechanism can rise quickly with no equipment in place. User equipment must be properly installed, prior to property installed, prior to height adjustment. Failure to do so may result in personal injury and/or property damage.