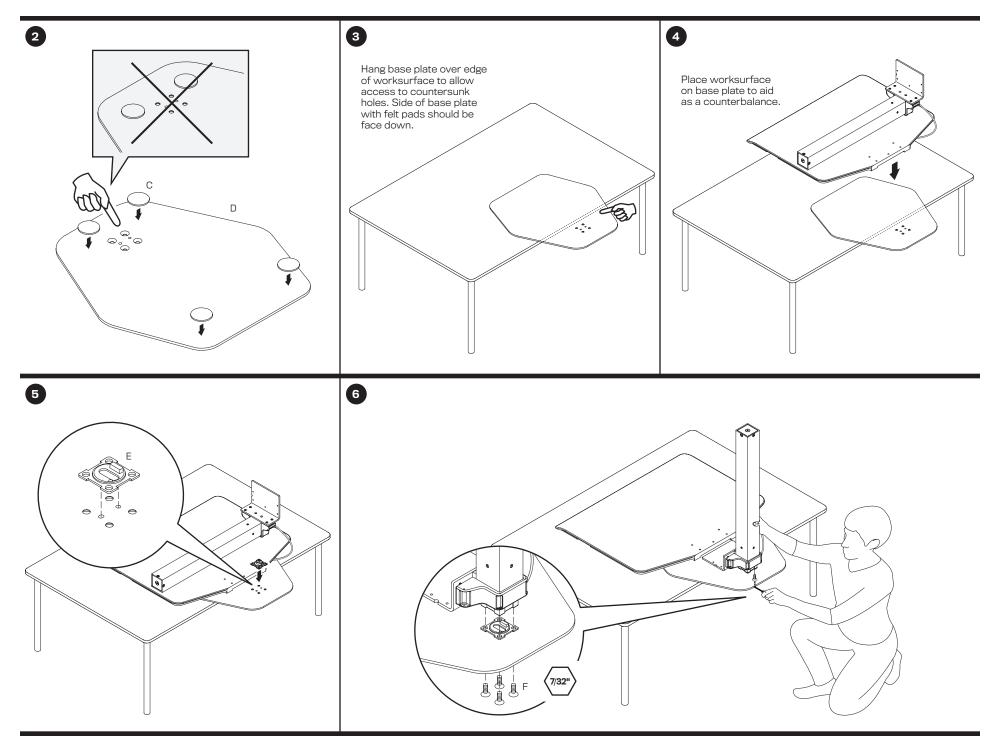

**NOTE:** Depending on your Winston Workstation\* configuration, you may not receive all the parts shown within this instruction booklet.

Installation may require two people.