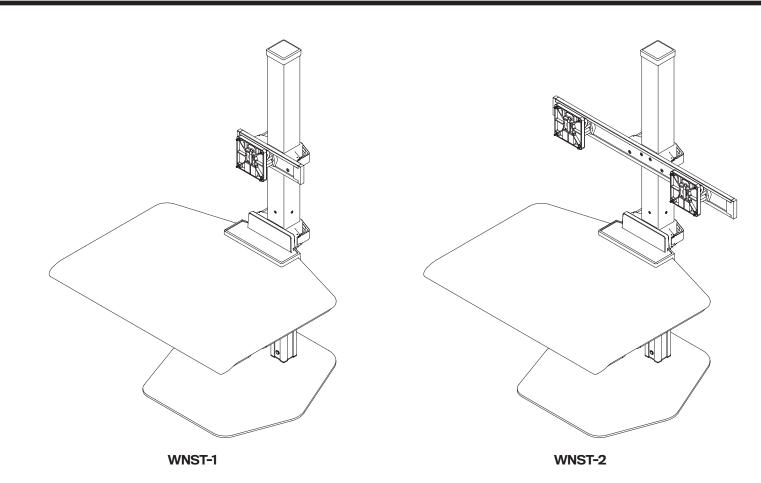

**NOTE:** Depending on your Winston Workstation\* configuration, you may not receive all the parts shown within this instruction booklet.

Installation may require two people.