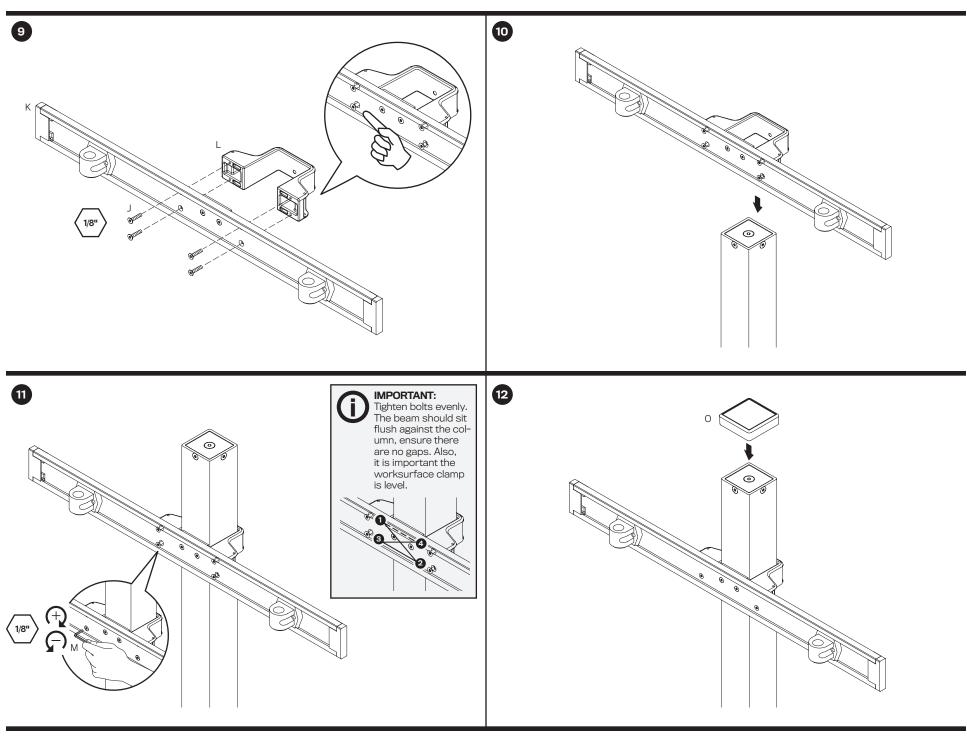

**NOTE:** Depending on your Winston Workstation\* configuration, you may not receive all the parts shown within this instruction booklet.

Installation may require two people.