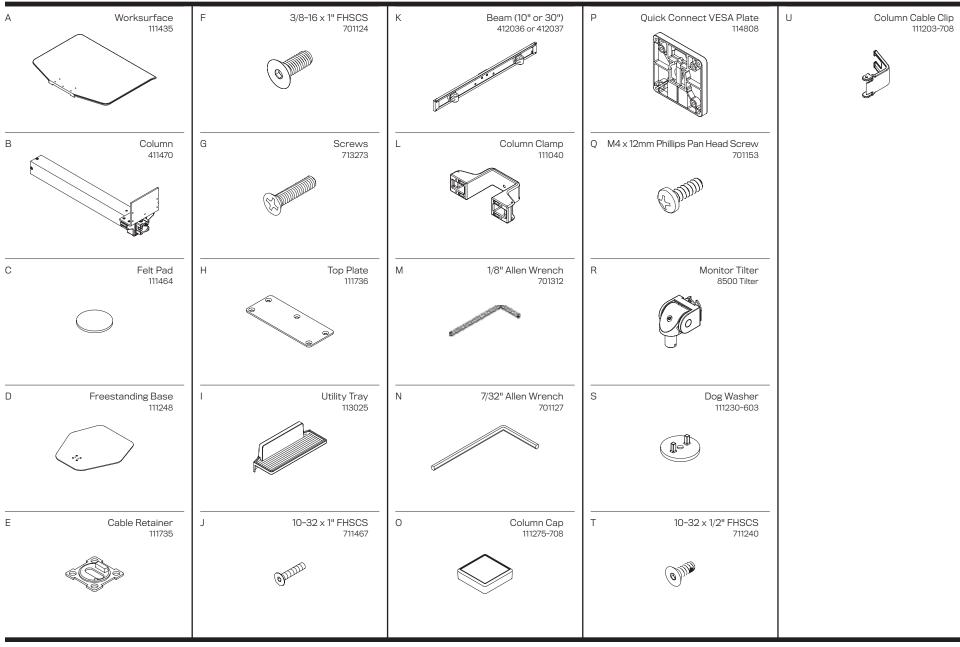

## WINSTON WORKSTATION<sup>®</sup>

Installation Instructions



Human Active Technology 800 524 2744 customerservice@team-hat.com team-hat.com



## CAUTION:

Mechanism can rise quickly with no equipment in place. User equipment must be properly installed, prior to property installed, prior to height adjustment. Failure to do so may result in personal injury and/or property damage.



**NOTE:** Depending on your Winston Workstation\* configuration, you may not receive all the parts shown within this instruction booklet.

Installation may require two people.

## **PARTS LIST**



PAGE 2 OF 11















15





16