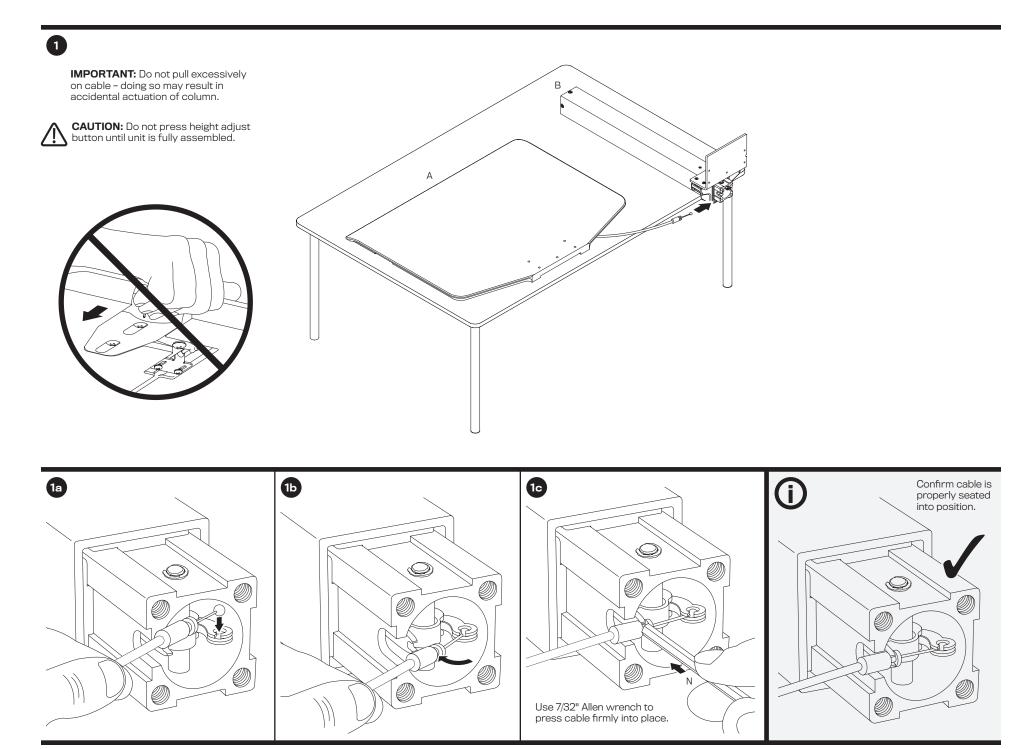

## CAUTION:

Mechanism can rise quickly with no equipment in place. User equipment must be properly installed, prior to property installed, prior to height adjustment. Failure to do so may result in personal injury and/or property damage.