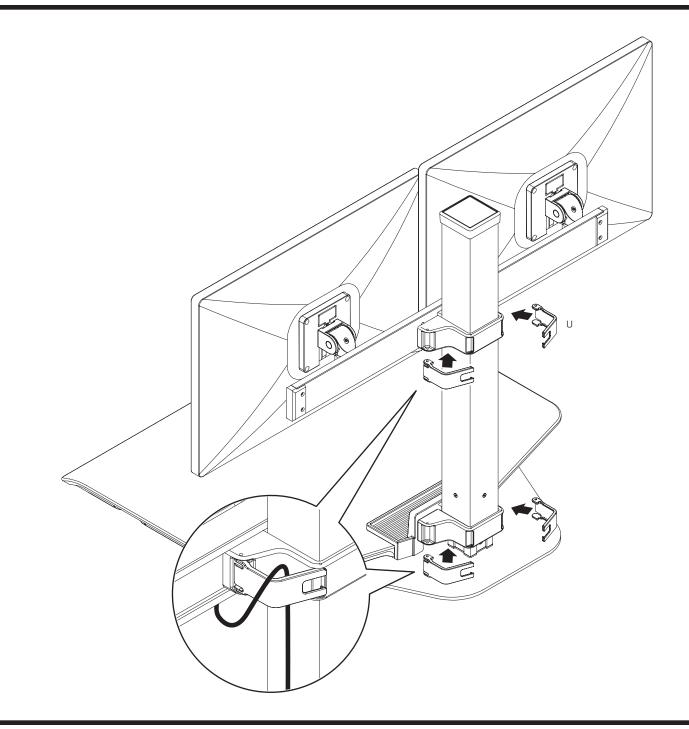

**NOTE:** Depending on your Winston Workstation\* configuration, you may not receive all the parts shown within this instruction booklet.

Installation may require two people.