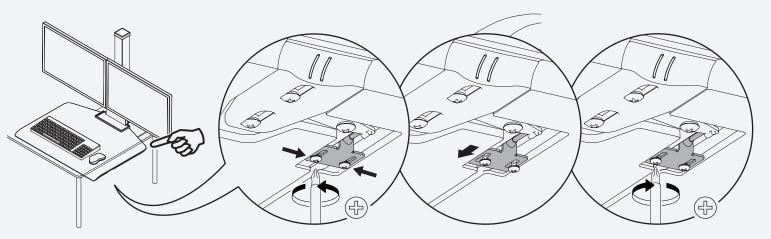

## **IS YOUR HEIGHT ADJUST BUTTON NOT WORKING?** If so, make the adjustments below.

- 17a Slide workstation so that the worksurface hangs over desk edge to allow access to underneath the worksurface.
- Loosen the two screws as shown.
- Slide bracket in the direction shown and tighten screws.
- Test height adjust button readjust by repeating the steps above as necessary.