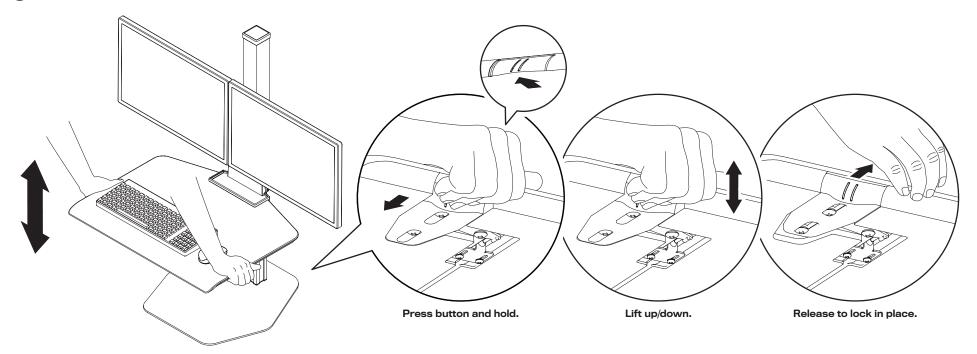

### **CAUTION:**

Mechanism can rise quickly with no equipment in place. User equipment must be properly installed, prior to height adjustment. Failure to do so may result in personal injury and/or property damage.

#### NOTE:

Depending on your Winston Workstation\* configuration, you may not receive all the parts shown within this instruction booklet.

Installation may require two people.

**IMPORTANT:** Do not pull excessively on cable – doing so may result in accidental actuation of column.

**CAUTION:** Do not press height adjust button until unit is fully assembled.

PAGE 7 OF 14

#### FINE TUNE HEIGHT ADJUST TILTER