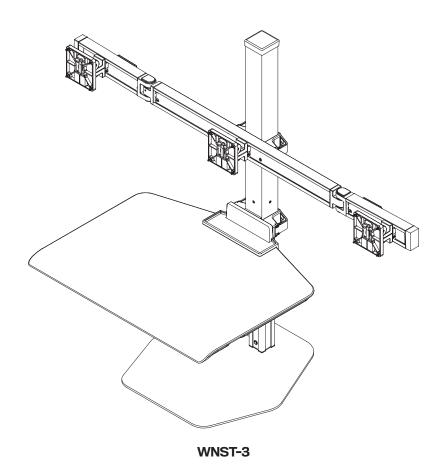

#### NOTE:

Depending on your Winston Workstation\* configuration, you may not receive all the parts shown within this instruction booklet.

Installation may require two people.

**IMPORTANT:** Do not pull excessively on cable – doing so may result in accidental actuation of column.