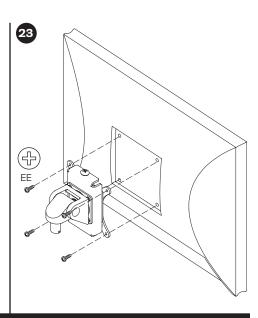

#### NOTE:

Depending on your Winston Workstation\* configuration, you may not receive all the parts shown within this instruction booklet.

Installation may require two people.

**IMPORTANT:** Do not pull excessively on cable – doing so may result in accidental actuation of column.