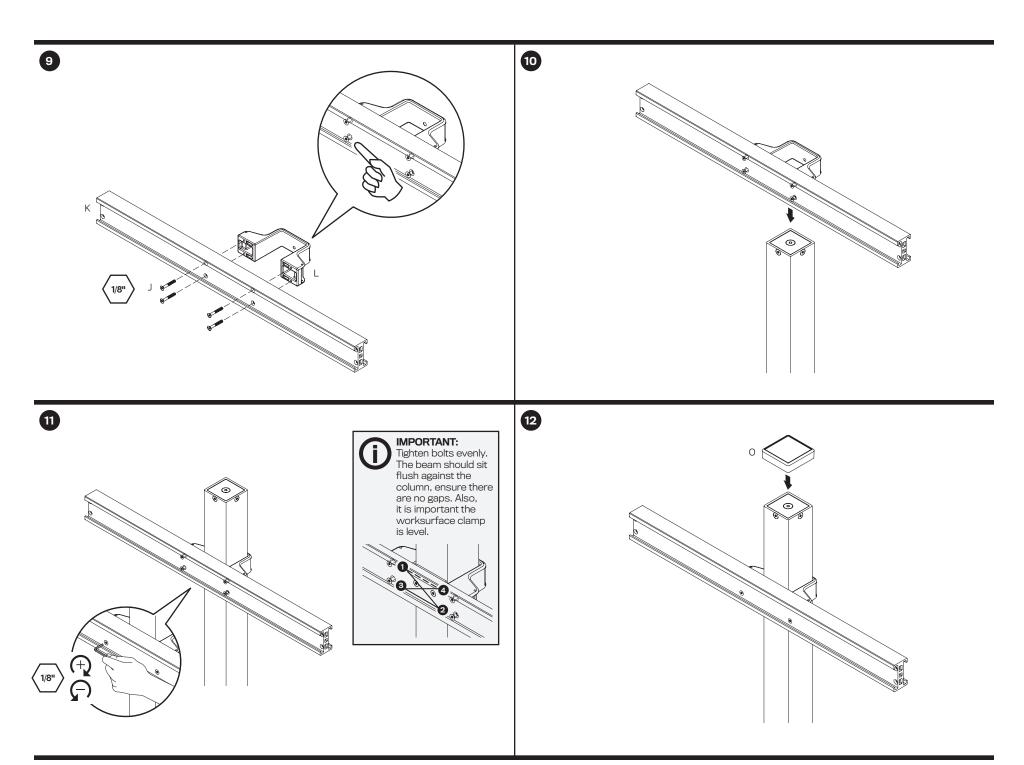

#### NOTE:

Depending on your Winston Workstation\* configuration, you may not receive all the parts shown within this instruction booklet.

Installation may require two people.

**IMPORTANT:** Do not pull excessively on cable – doing so may result in accidental actuation of column.