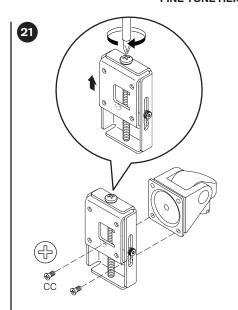

N®

Installation Instructions





**Human Active Technology** 

800 524 2744 customerservice@team-hat.com team-hat.com



### **CAUTION:**

Mechanism can rise quickly with no equipment in place. User equipment must be properly installed, prior to height adjustment. Failure to do so may result in personal injury and/or property damage.



#### NOTE:

Depending on your Winston Workstation\* configuration, you may not receive all the parts shown within this instruction booklet.

Installation may require two people.





**IMPORTANT:** Do not pull excessively on cable – doing so may result in accidental actuation of column.



**CAUTION:** Do not press height adjust button until unit is fully assembled.





















PAGE 7 OF 14

















#### FINE TUNE HEIGHT ADJUST TILTER



























## **IS YOUR HEIGHT ADJUST BUTTON NOT WORKING?** If so, make the adjustments below.

- 17a Slide workstation so that the worksurface hangs over desk edge to allow access to underneath the worksurface.
- Loosen the two screws as shown.
- Slide bracket in the direction shown and tighten screws.
- Test height adjust button readjust by repeating the steps above as necessary.