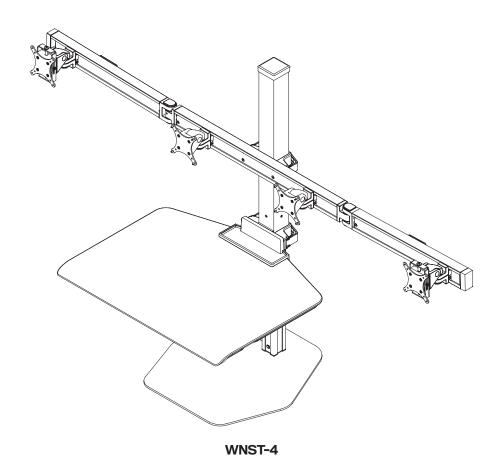

#### NOTE:

Depending on your Winston Workstation\* configuration, you may not receive all the parts shown within this instruction booklet.

Installation may require two people.

**IMPORTANT:** Do not pull excessively on cable – doing so may result in accidental actuation of column.