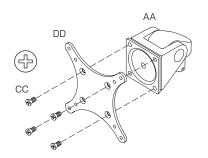

#### NOTE:

Depending on your Winston Workstation\* configuration, you may not receive all the parts shown within this instruction booklet.

Installation may require two people.

**IMPORTANT:** Do not pull excessively on cable – doing so may result in accidental actuation of column.

**CAUTION:** Do not press height adjust button until unit is fully assembled.

PAGE 7 OF 14