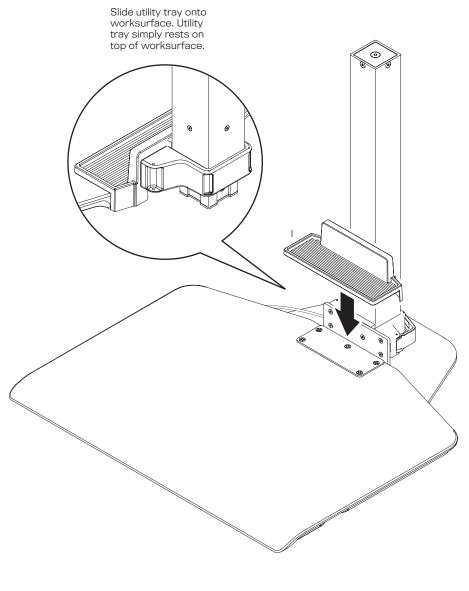

#### NOTE:

Depending on your Winston Workstation\* configuration, you may not receive all the parts shown within this instruction booklet.

Installation may require two people.

**IMPORTANT:** Do not pull excessively on cable – doing so may result in accidental actuation of column.