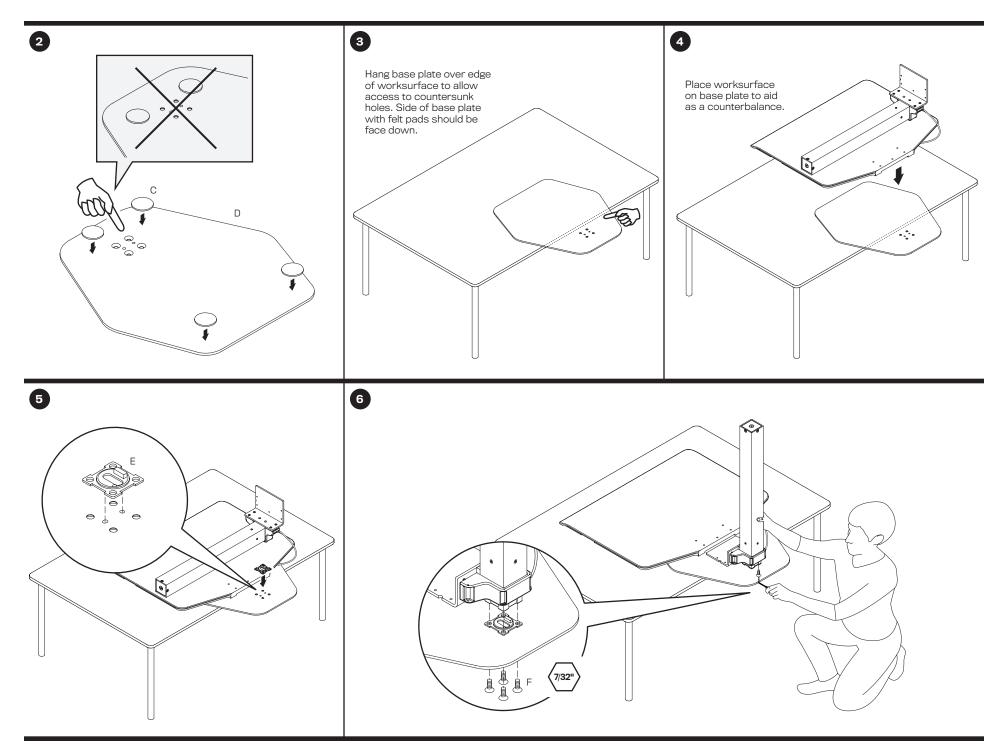

#### NOTE:

Depending on your Winston Workstation\* configuration, you may not receive all the parts shown within this instruction booklet.

Installation may require two people.

**IMPORTANT:** Do not pull excessively on cable – doing so may result in accidental actuation of column.

**CAUTION:** Do not press height adjust button until unit is fully assembled.

PAGE 7 OF 14