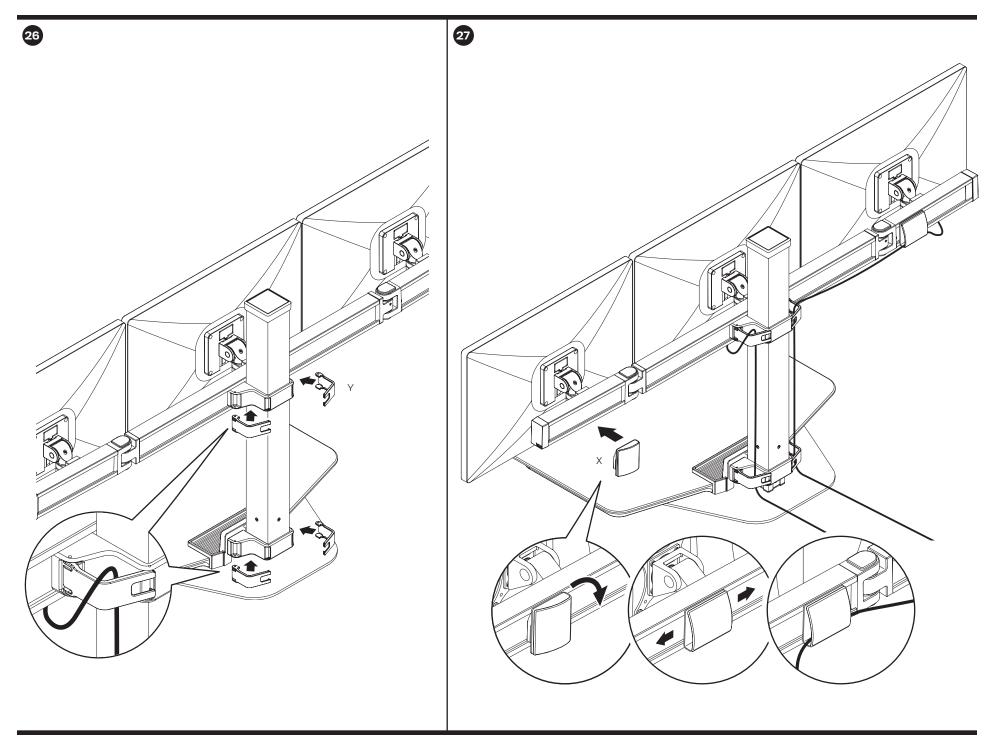

#### NOTE:

Depending on your Winston Workstation\* configuration, you may not receive all the parts shown within this instruction booklet.

Installation may require two people.

**IMPORTANT:** Do not pull excessively on cable – doing so may result in accidental actuation of column.