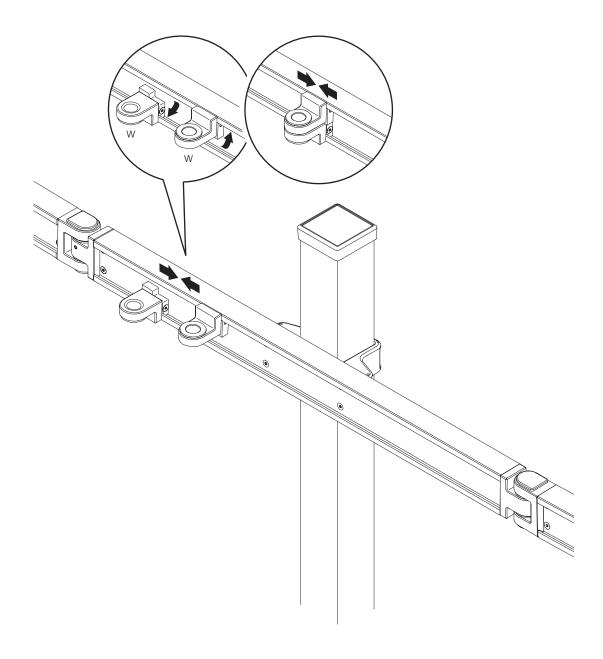

#### NOTE:

Depending on your Winston Workstation\* configuration, you may not receive all the parts shown within this instruction booklet.

Installation may require two people.

**IMPORTANT:** Do not pull excessively on cable – doing so may result in accidental actuation of column.