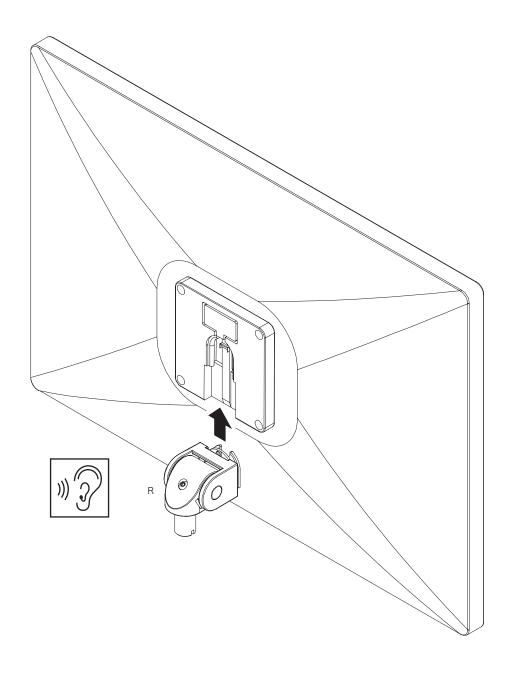

#### NOTE:

Depending on your Winston Workstation\* configuration, you may not receive all the parts shown within this instruction booklet.

Installation may require two people.

**IMPORTANT:** Do not pull excessively on cable – doing so may result in accidental actuation of column.

**CAUTION:** Do not press height adjust button until unit is fully assembled.

PAGE 7 OF 14