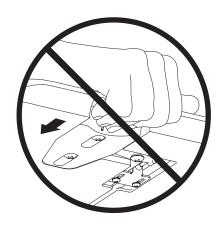

#### NOTE:

Depending on your Winston Workstation\* configuration, you may not receive all the parts shown within this instruction booklet.

Installation may require two people.

**IMPORTANT:** Do not pull excessively on cable – doing so may result in accidental actuation of column.