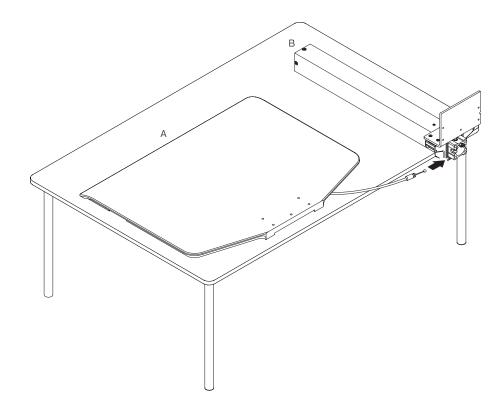

#### NOTE:

Depending on your Winston Workstation\* configuration, you may not receive all the parts shown within this instruction booklet.

Installation may require two people.

**IMPORTANT:** Do not pull excessively on cable – doing so may result in accidental actuation of column.