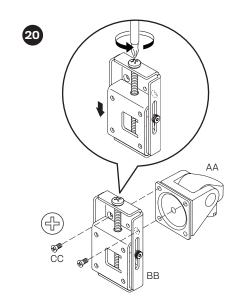

ION®

Installation Instructions





**Human Active Technology** 

800 524 2744 customerservice@team-hat.com team-hat.com



### **CAUTION:**

Mechanism can rise quickly with no equipment in place. User equipment must be properly installed, prior to height adjustment. Failure to do so may result in personal injury and/or property damage.



#### NOTE:

Depending on your Winston Workstation\* configuration, you may not receive all the parts shown within this instruction booklet.

Installation may require two people.





**IMPORTANT:** Do not pull excessively on cable – doing so may result in accidental actuation of column.



**CAUTION:** Do not press height adjust button until unit is fully assembled.





















PAGE 7 OF 14

















#### FINE TUNE HEIGHT ADJUST TILTER



























## **IS YOUR HEIGHT ADJUST BUTTON NOT WORKING?** If so, make the adjustments below.

- 17a Slide workstation so that the worksurface hangs over desk edge to allow access to underneath the worksurface.
- Loosen the two screws as shown.
- Slide bracket in the direction shown and tighten screws.
- Test height adjust button readjust by repeating the steps above as necessary.