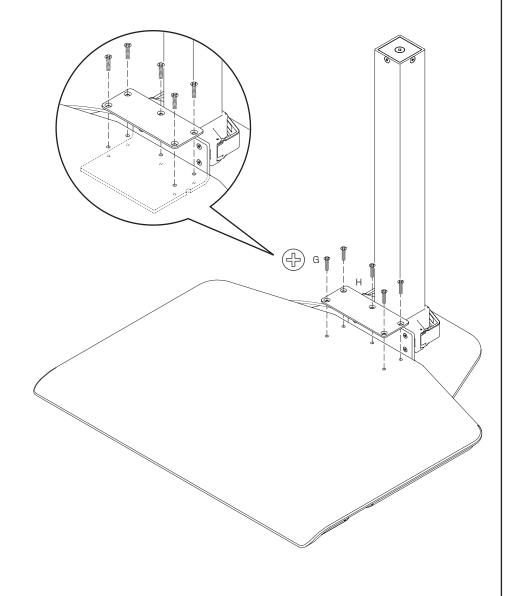

#### NOTE:

Depending on your Winston Workstation\* configuration, you may not receive all the parts shown within this instruction booklet.

Installation may require two people.

**IMPORTANT:** Do not pull excessively on cable – doing so may result in accidental actuation of column.