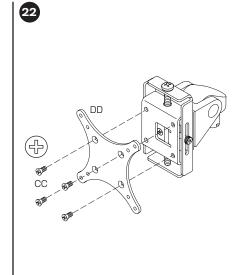

#### NOTE:

Depending on your Winston Workstation\* configuration, you may not receive all the parts shown within this instruction booklet.

Installation may require two people.

**IMPORTANT:** Do not pull excessively on cable – doing so may result in accidental actuation of column.