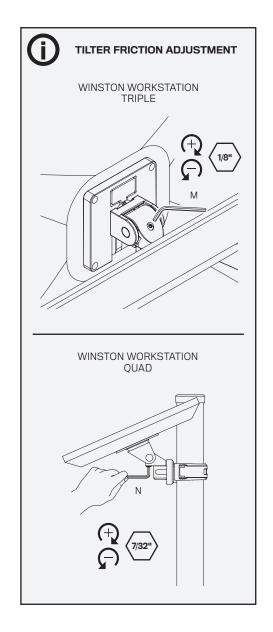

on Instructions





**Human Active Technology** 

800 524 2744 customerservice@team-hat.com team-hat.com



### **CAUTION:**

Mechanism can rise quickly with no equipment in place. User equipment must be properly installed, prior to height adjustment. Failure to do so may result in personal injury and/or property damage.



#### NOTE:

Depending on your Winston Workstation\* configuration, you may not receive all the parts shown within this instruction booklet.

Installation may require two people.





**IMPORTANT:** Do not pull excessively on cable – doing so may result in accidental actuation of column.



**CAUTION:** Do not press height adjust button until unit is fully assembled.





















PAGE 7 OF 14

















#### FINE TUNE HEIGHT ADJUST TILTER



























## **IS YOUR HEIGHT ADJUST BUTTON NOT WORKING?** If so, make the adjustments below.

- 17a Slide workstation so that the worksurface hangs over desk edge to allow access to underneath the worksurface.
- Loosen the two screws as shown.
- Slide bracket in the direction shown and tighten screws.
- Test height adjust button readjust by repeating the steps above as necessary.