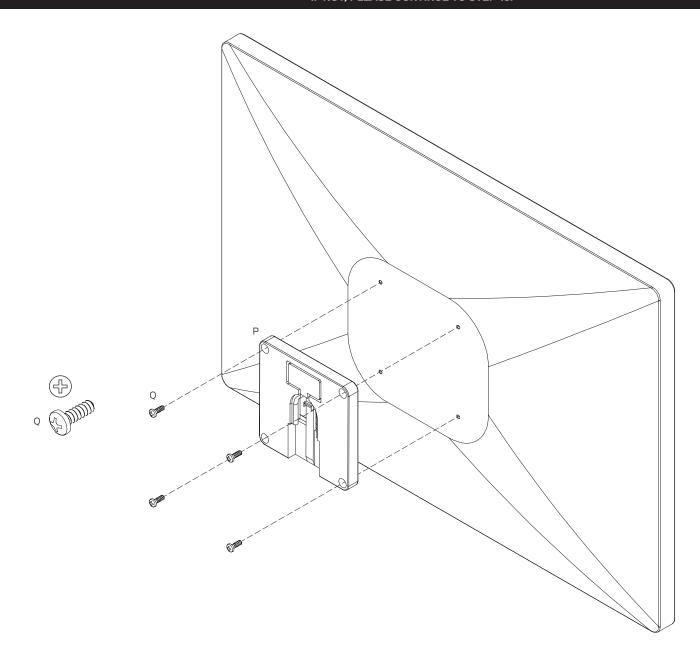

#### NOTE:

Depending on your Winston Workstation\* configuration, you may not receive all the parts shown within this instruction booklet.

Installation may require two people.

**IMPORTANT:** Do not pull excessively on cable – doing so may result in accidental actuation of column.

**CAUTION:** Do not press height adjust button until unit is fully assembled.

PAGE 7 OF 14