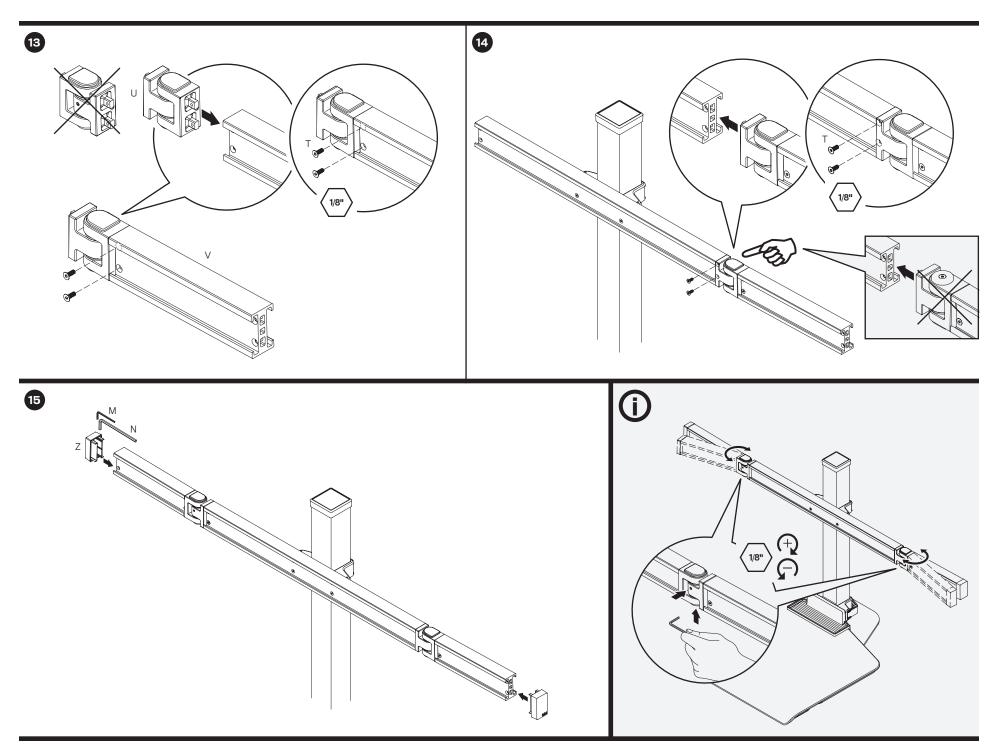

#### NOTE:

Depending on your Winston Workstation\* configuration, you may not receive all the parts shown within this instruction booklet.

Installation may require two people.

**IMPORTANT:** Do not pull excessively on cable – doing so may result in accidental actuation of column.