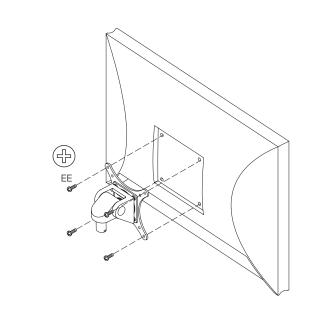

#### NOTE:

Depending on your Winston Workstation\* configuration, you may not receive all the parts shown within this instruction booklet.

Installation may require two people.

**IMPORTANT:** Do not pull excessively on cable – doing so may result in accidental actuation of column.

**CAUTION:** Do not press height adjust button until unit is fully assembled.

PAGE 7 OF 14