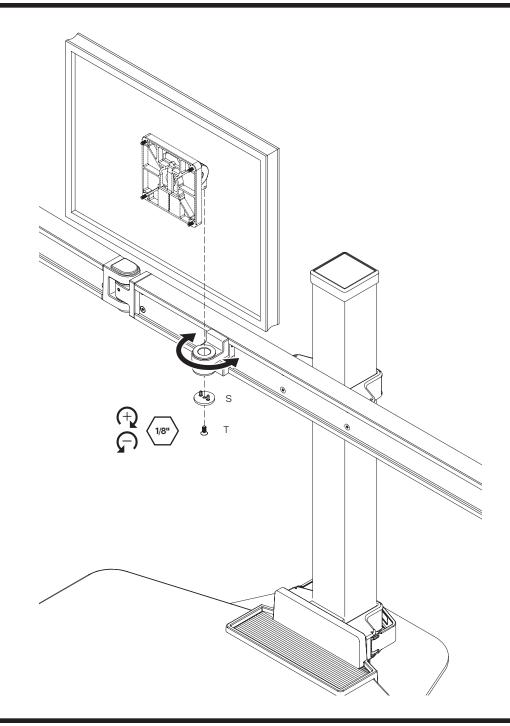

tion Instructions





**Human Active Technology** 

800 524 2744 customerservice@team-hat.com team-hat.com



### **CAUTION:**

Mechanism can rise quickly with no equipment in place. User equipment must be properly installed, prior to height adjustment. Failure to do so may result in personal injury and/or property damage.



#### NOTE:

Depending on your Winston Workstation\* configuration, you may not receive all the parts shown within this instruction booklet.

Installation may require two people.





**IMPORTANT:** Do not pull excessively on cable – doing so may result in accidental actuation of column.



**CAUTION:** Do not press height adjust button until unit is fully assembled.





















PAGE 7 OF 14

















#### FINE TUNE HEIGHT ADJUST TILTER



























## **IS YOUR HEIGHT ADJUST BUTTON NOT WORKING?** If so, make the adjustments below.

- 17a Slide workstation so that the worksurface hangs over desk edge to allow access to underneath the worksurface.
- Loosen the two screws as shown.
- Slide bracket in the direction shown and tighten screws.
- Test height adjust button readjust by repeating the steps above as necessary.