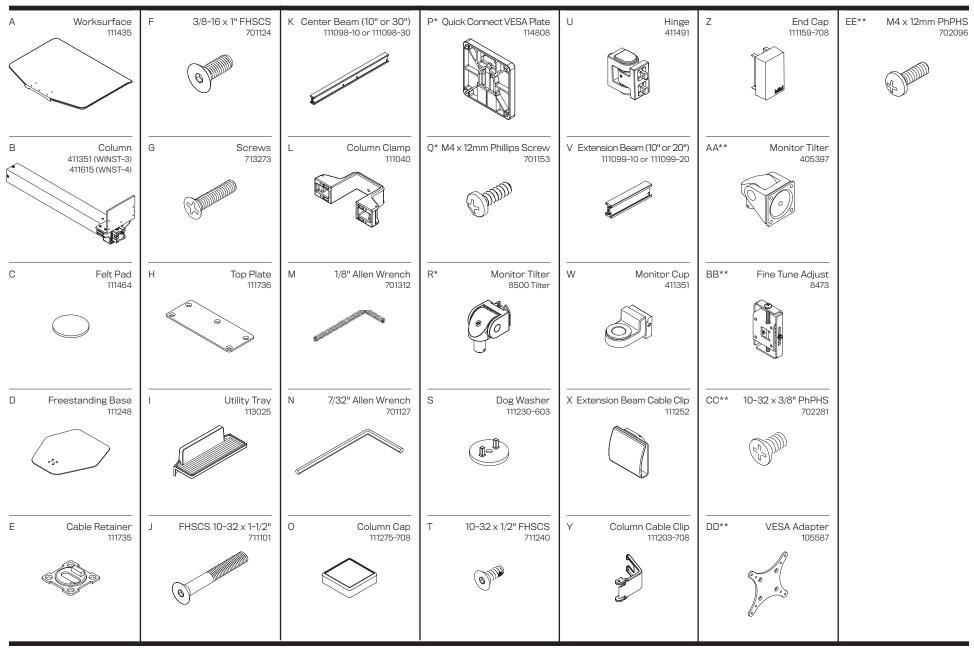

#### NOTE:

Depending on your Winston Workstation\* configuration, you may not receive all the parts shown within this instruction booklet.

Installation may require two people.

**IMPORTANT:** Do not pull excessively on cable – doing so may result in accidental actuation of column.