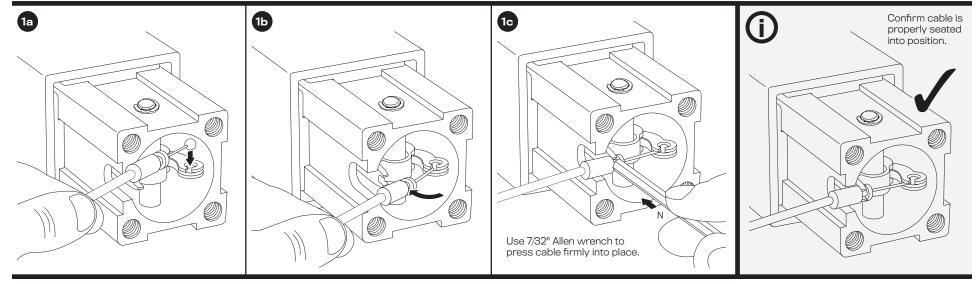

#### NOTE:

Depending on your Winston Workstation\* configuration, you may not receive all the parts shown within this instruction booklet.

Installation may require two people.

**IMPORTANT:** Do not pull excessively on cable – doing so may result in accidental actuation of column.

**CAUTION:** Do not press height adjust button until unit is fully assembled.

PAGE 7 OF 14