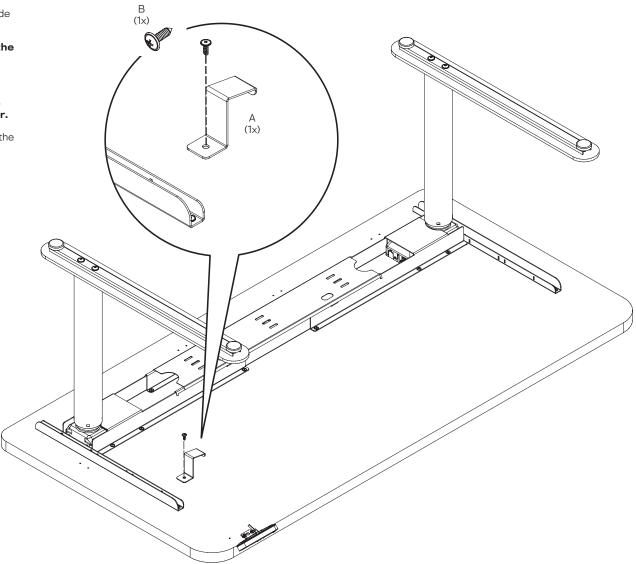

## **INSTALL BAG HOOK**

Place the Bag Hook (A) on the underside of the worksurface, directly in front of the Frame Side Bar (model may vary).

Note: The Bag Hook can mount on either the left-hand or right-hand side based on the user's accessibility needs.

If mounting with a drawer (DR-SM-x-xx), we recommend mounting the hook on the opposite side of the desktop as the drawer.

Attach the Bag Hook (A) to the underside of the worksurface using the  $5\times20\text{mm}$  screw (B).