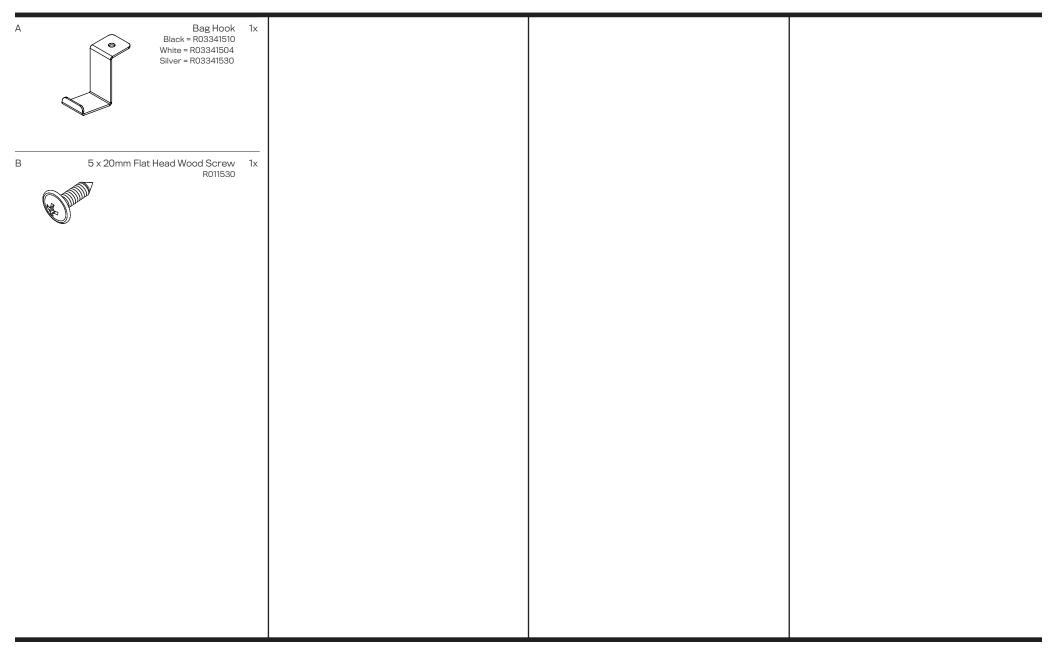

## FIELLO BAG HOOK

Installation Instructions



BH-X

**Human Active Technology** 

800 524 2744 customerservice@team-hat.com team-hat.com

## **PARTS LIST**





## **INSTALL BAG HOOK**

Place the Bag Hook (A) on the underside of the worksurface, directly in front of the Frame Side Bar (model may vary).

Note: The Bag Hook can mount on either the left-hand or right-hand side based on the user's accessibility needs.

If mounting with a drawer (DR-SM-x-xx), we recommend mounting the hook on the opposite side of the desktop as the drawer.

Attach the Bag Hook (A) to the underside of the worksurface using the  $5\times20\text{mm}$  screw (B).