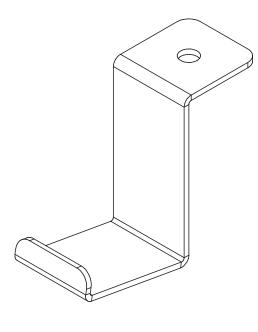

## **INSTALL BAG HOOK**

Place the Bag Hook (A) on the underside of the worksurface, directly in front of the Frame Side Bar (model may vary).

Note: The Bag Hook can mount on either the left-hand or right-hand side based on the user's accessibility needs.

If mounting with a drawer (DR-SM-x-xx), we recommend mounting the hook on the opposite side of the desktop as the drawer.

Attach the Bag Hook (A) to the underside of the worksurface using the  $5\times20\text{mm}$  screw (B).