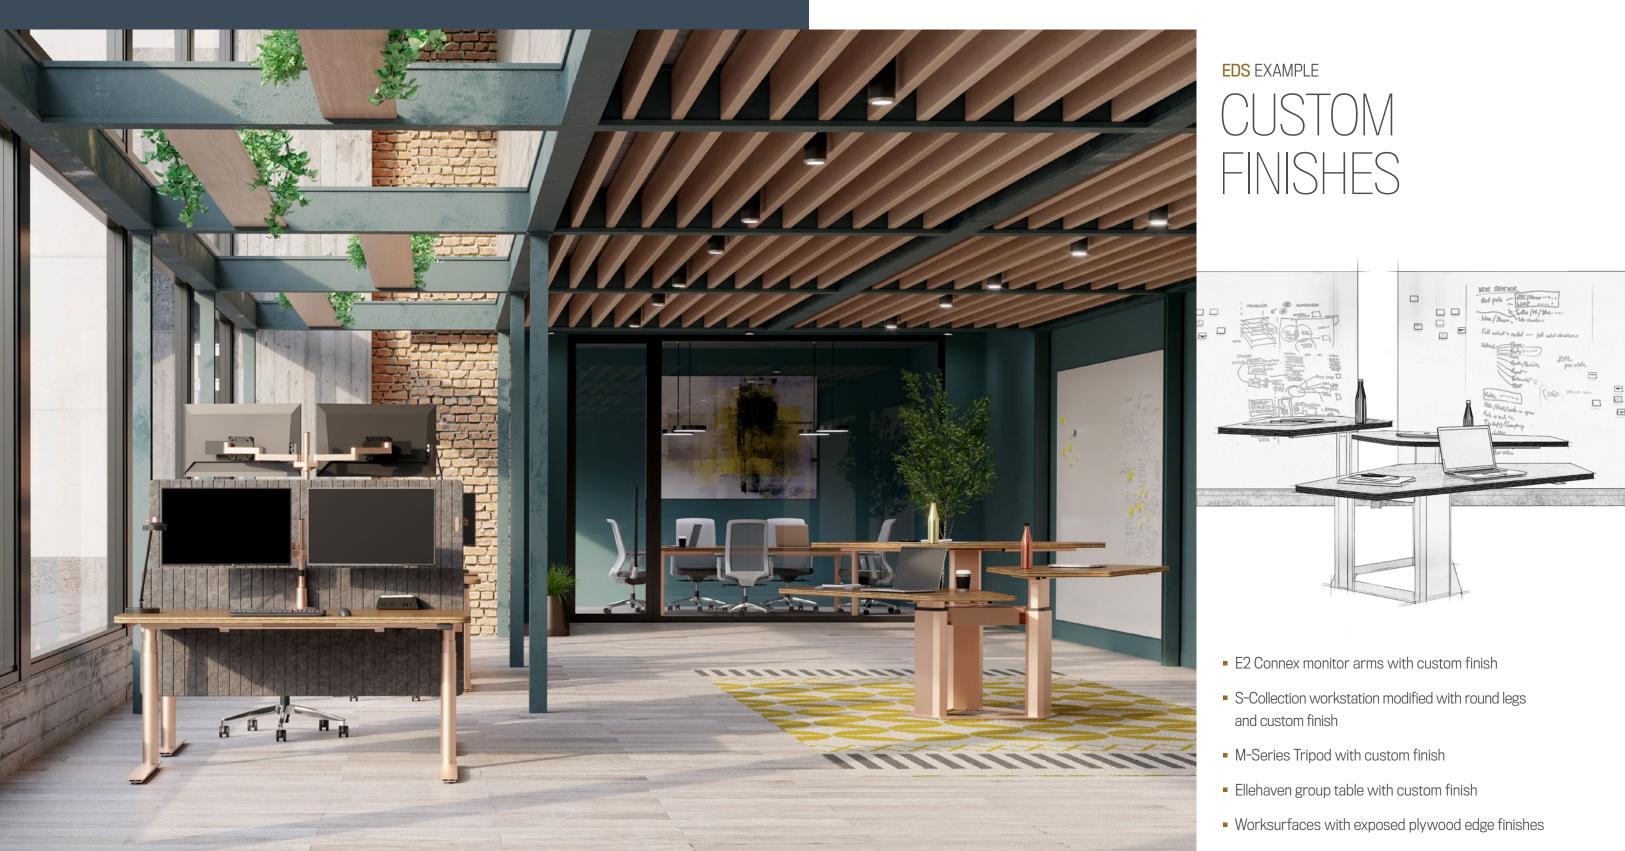

There are three EDS levels of selection:

- Custom colors 1
- 2 Custom size or shape
- 3 Engineering product to fit into existing system

**1** Ellehaven group table with custom finish and custom worksurface