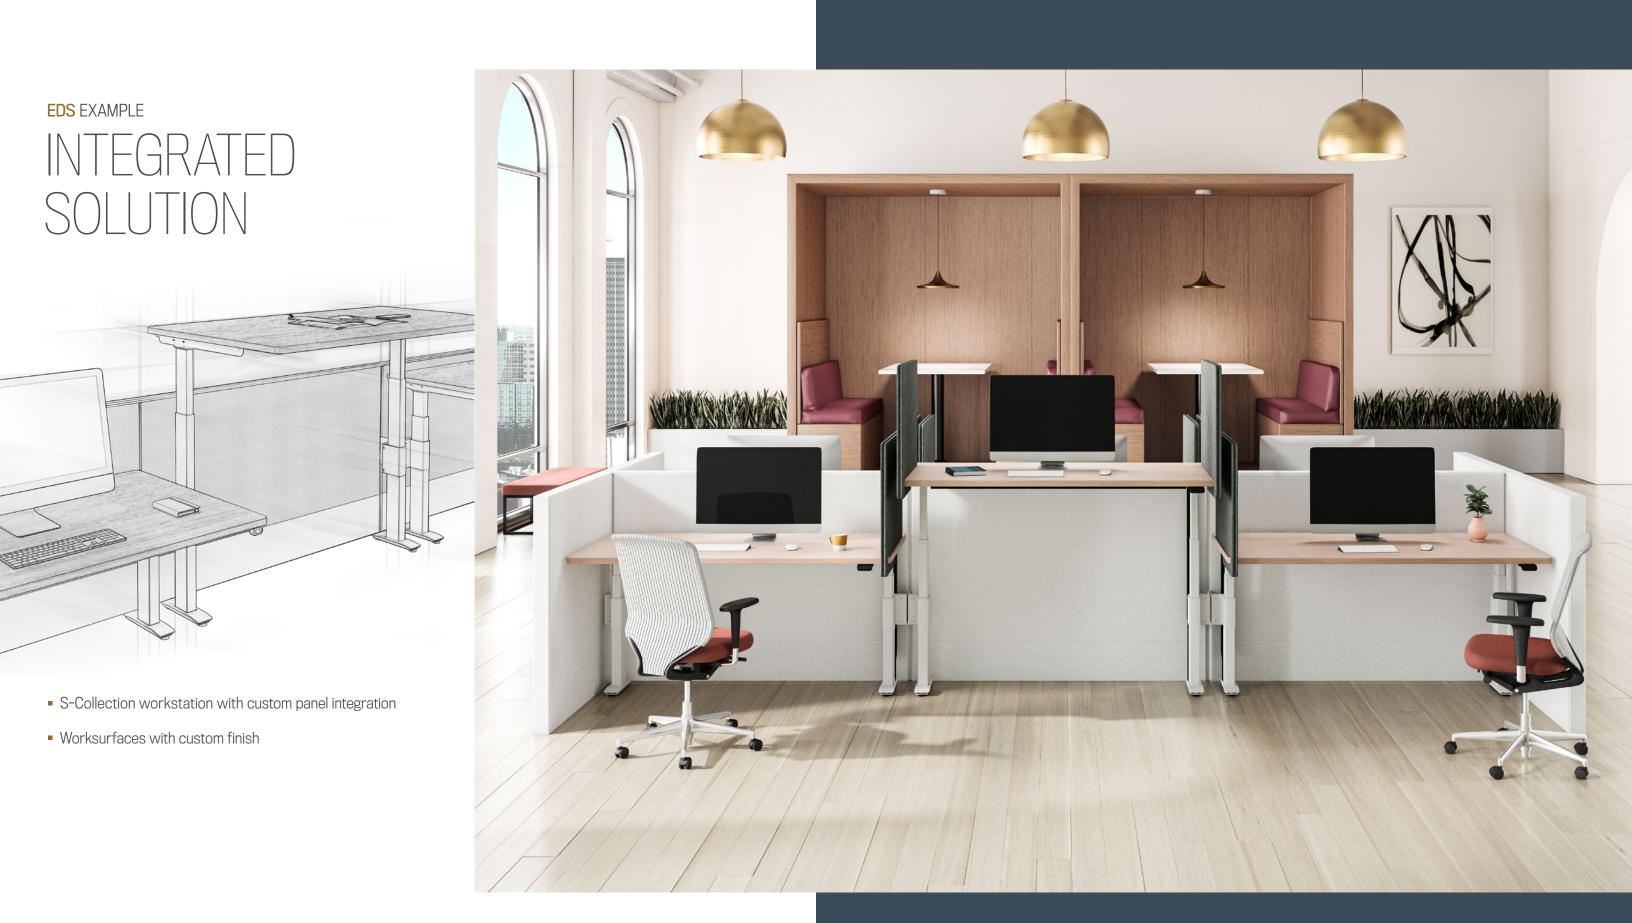

*any* other manufacturer, our clients get direct access to our design team – full collaboration and transparency. A fluid process from start to finish.

## EDS ARC OF SELECTION

When functional design is paramount and your customer is looking for a very specific product solution to support their work environment, the Enhanced Design Solution route is a great way to go.

There are three EDS levels of selection:

- Custom colors 1
- 2 Custom size or shape
- 3 Engineering product to fit into existing system







**1** Ellehaven group table with custom finish and custom worksurface

**3** S-Collection workstation with custom panel integration





### EDS EXAMPLE REIMAGINED SOLUTIONS



- S-Collection wall mounted workstation integrated with case goods
- Worksurfaces with custom finish









HAT Collective Global Headquarters 100 Kuebler Road Easton, PA 18040

800 524 2744 hatcollective.com