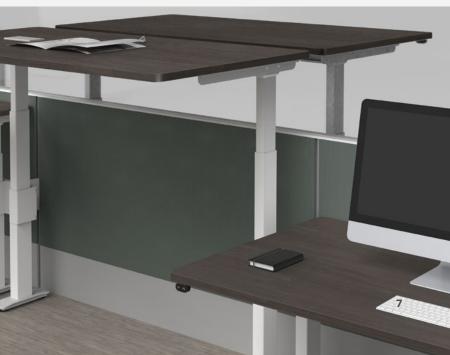

M-Series workstation with custom floor mount

DESIGN

**3** S-Collection workstation with custom panel integration