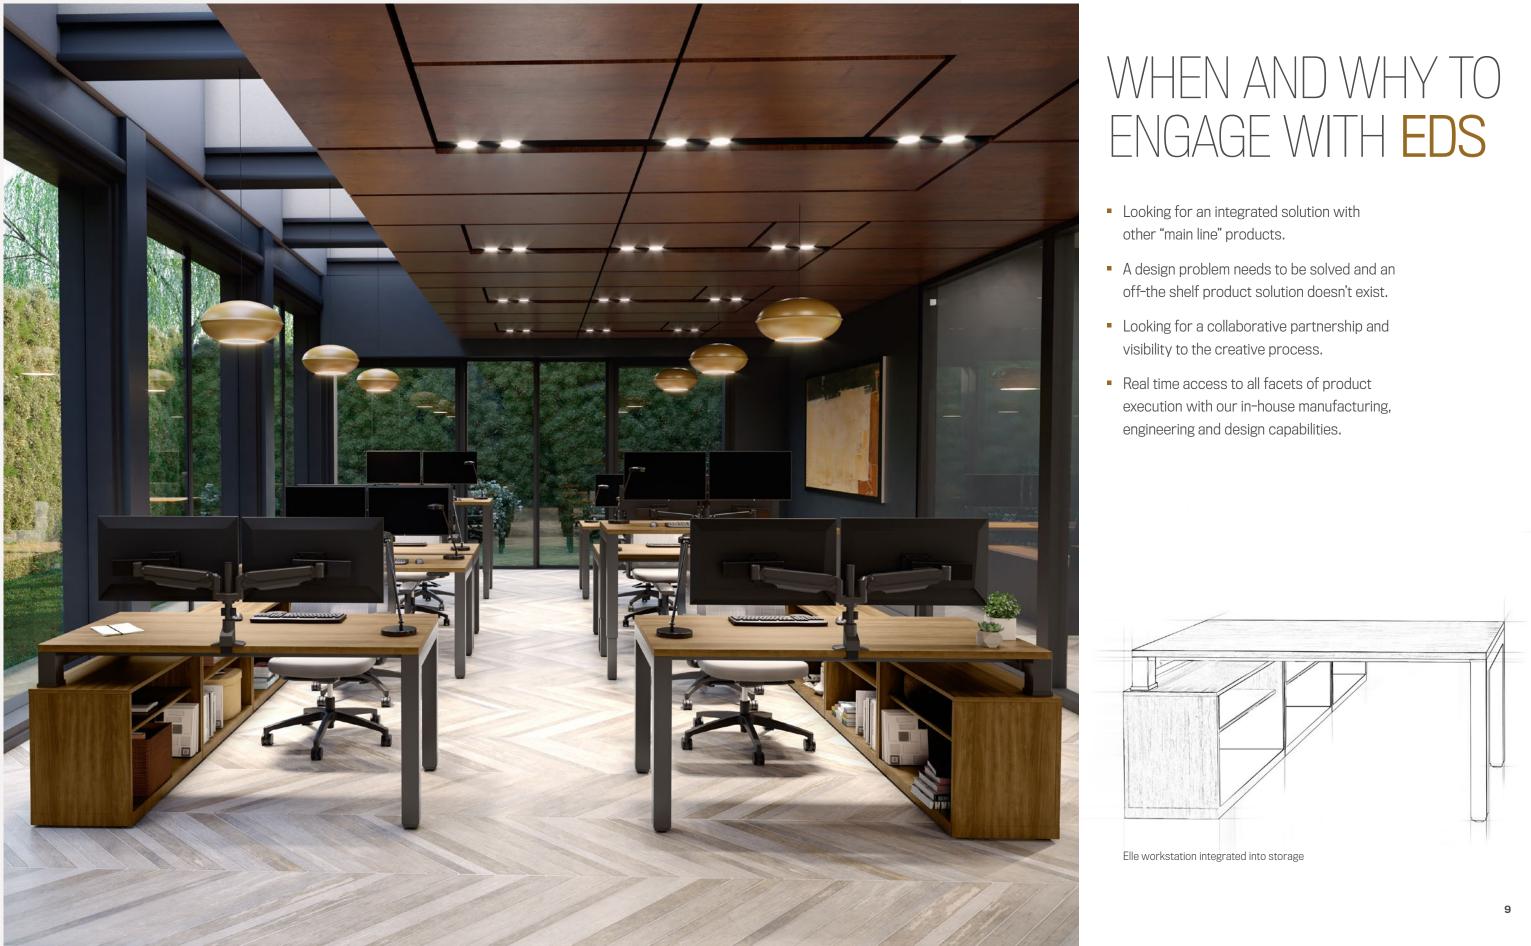

## EDS ARC OF SELECTION

When functional design is paramount and your customer is looking for a very specific product solution to support their work environment, the Enhanced Design Solution route is a great way to go.

There are three EDS levels of selection:

- Custom colors 1
- 2 Custom size or shape
- 3 Engineering product to fit into existing system

**1** Ellehaven group table with custom finish and custom worksurface