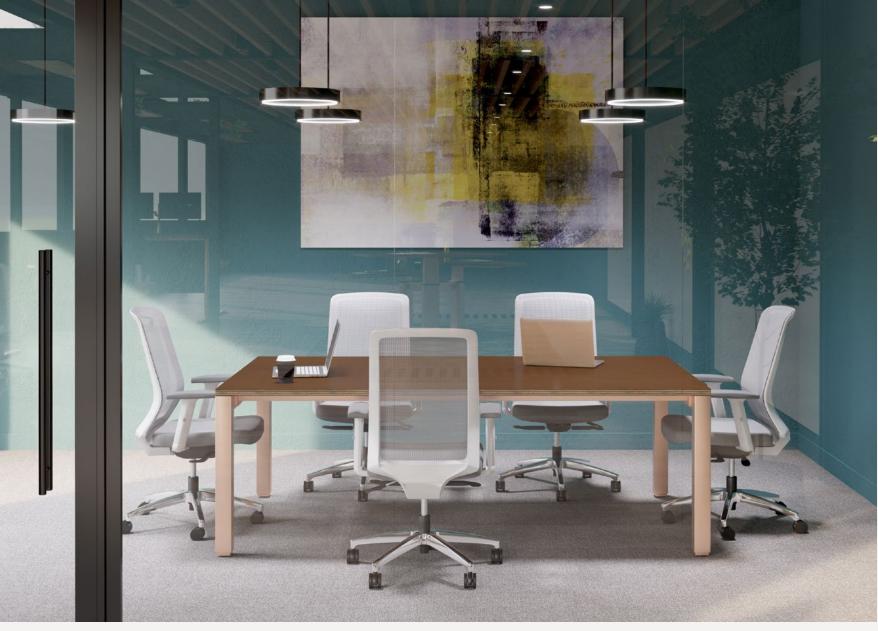

There are three EDS levels of selection:

- Custom colors 1
- 2 Custom size or shape
- 3 Engineering product to fit into existing system

**1** Ellehaven group table with custom finish and custom worksurface