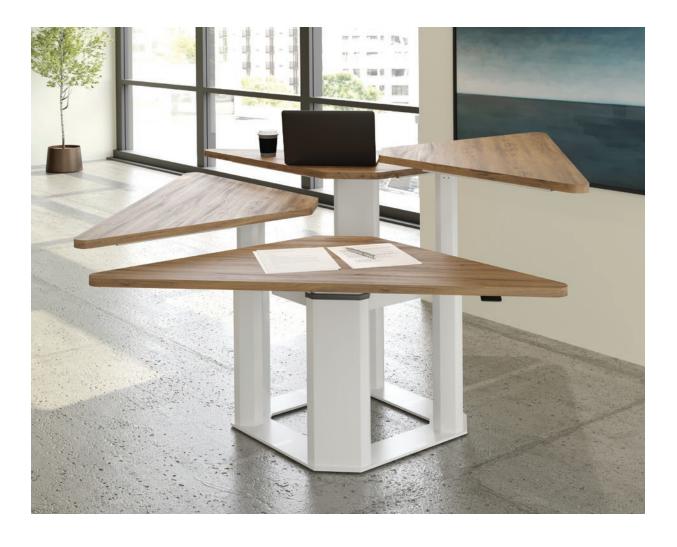

S-COLLECTION WALL MOUNT WORKSTATION

S-COLLECTION WORKSTATION
E2 CONNEX MONITOR ARM
POWER MODULE
SENKO TASK LIGHT

M-SERIES TRIPOD TABLE
ELLEHAVEN CONFERENCE TABLE
IKU TASK CHAIR

ELLE TABLE
E2 MONITOR ARM
POWER MODULE
SENKO TASK LIGHT