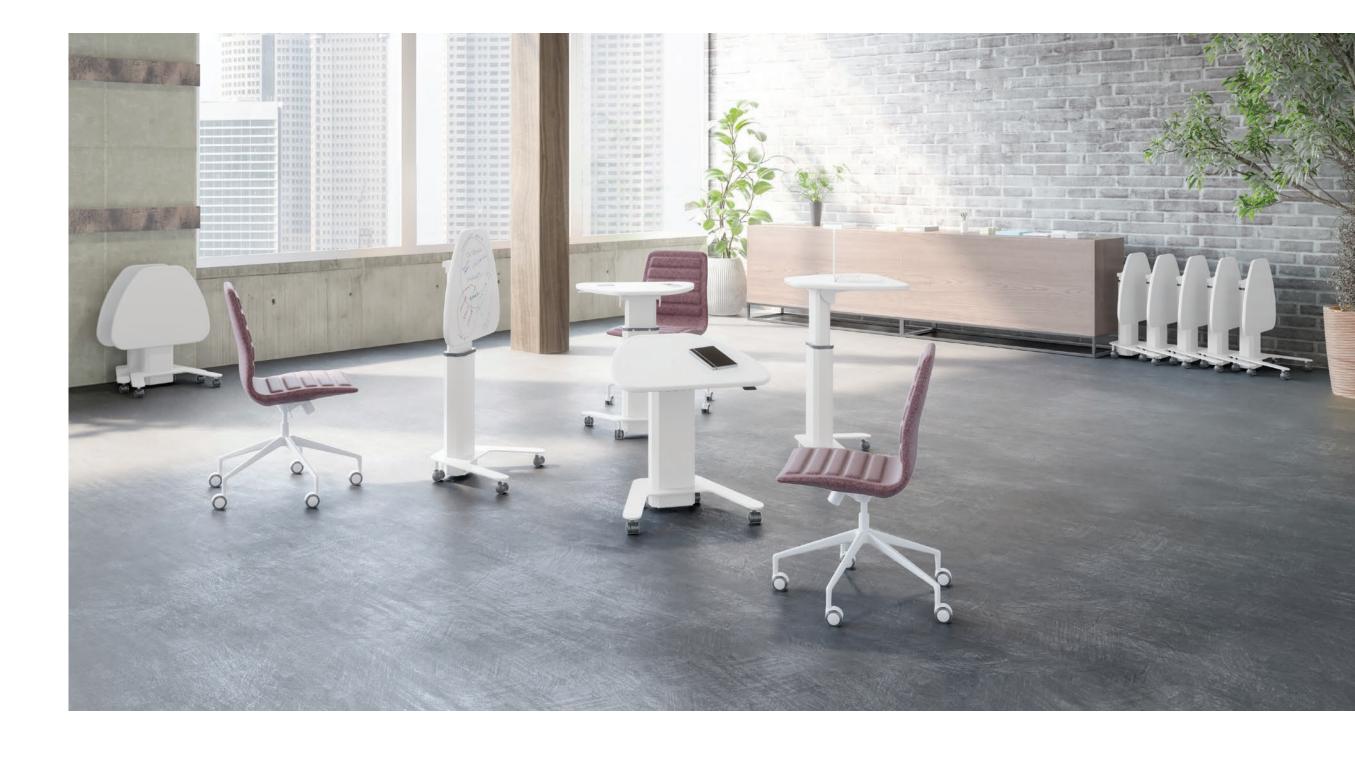

FIELLØ WORKSTATION WITH RIBBON PANELS E2 CONNEX MONITOR ARM SNAP ON CHARGING CAP SENKO TASK LIGHT FIELLØ WORKSTATION
WITH FULL RIBBON PANELS
7500 MONITOR ARM
POWER MODULE
IKU TASK CHAIR

M-SERIES NESTING TABLE