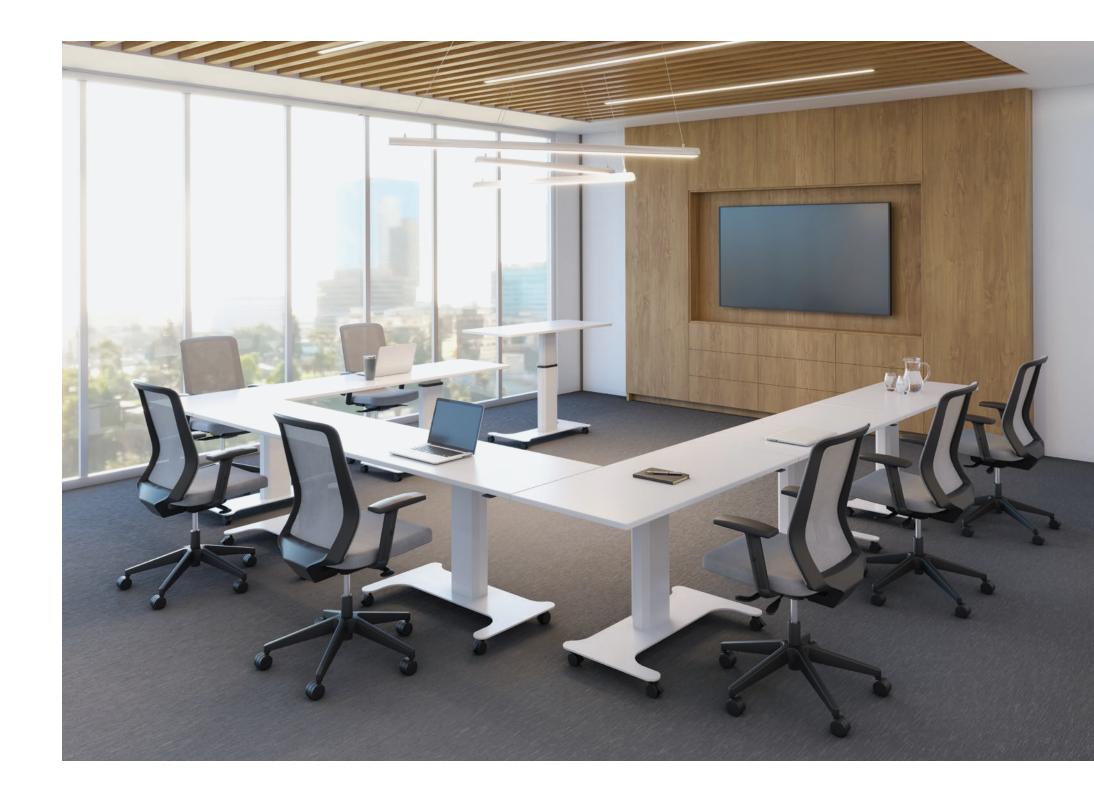

M-SERIES QUAD TABLE

POWER MODULE

TANGO MEDICAL CART

S-COLLECTION WORKSTATION

WITH PANEL INTEGRATION

7000 MONITOR ARM

CPU HOLDER

IKU TASK CHAIR

TANGO MEDICAL CART

WALL TRACK WORKSTATION WITH COMBO ARM

M-SERIES WALL MOUNT WORKSTATION

S-COLLECTION 3-LEG WORKSTATION
POWER MODULE
POCKET CABLE MANAGEMENT

ELLEHAVEN CONFERENCE TABLE IKU TASK CHAIR

M-SERIES QUAD TABLE
WITH CUSTOM WORKSURFACE