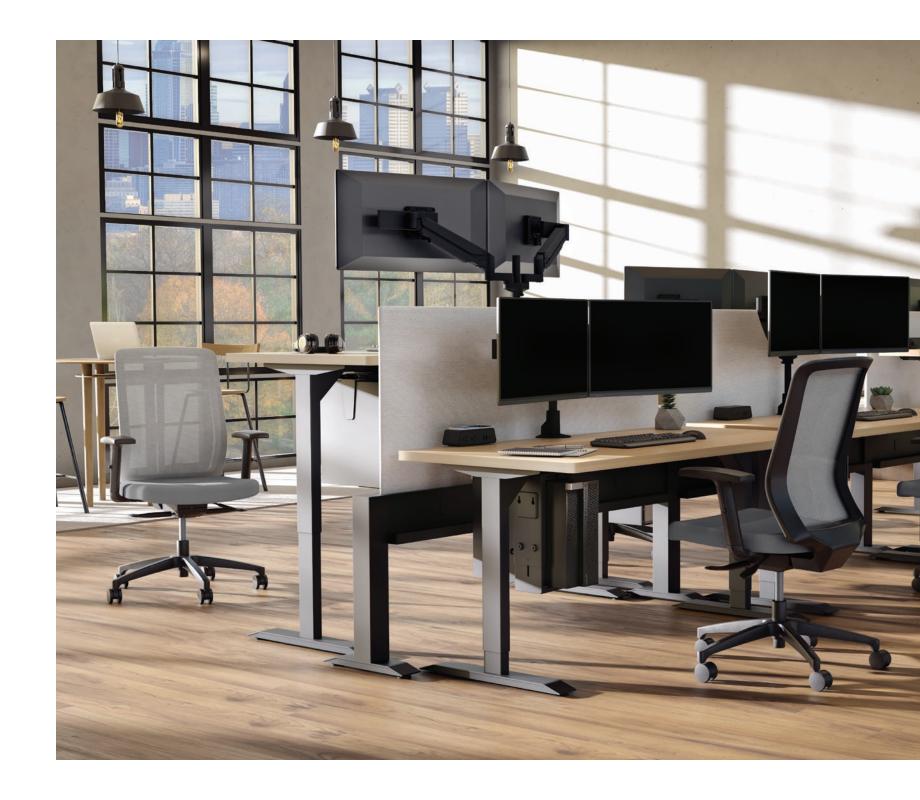

67%

EMPOWERED
EMPLOYEES ARE
67% MORE WILLING
TO PUT IN EXTRA
EFFORT ON THE JOB.

M-SERIES WORKSTATION WITH CUSTOM WORKSURFACE STAXX MONITOR ARM IKU TASK CHAIR

M-SERIES FREESTANDING TABLE POWER MODULE

M-SERIES WALL MOUNT WORKSTATION