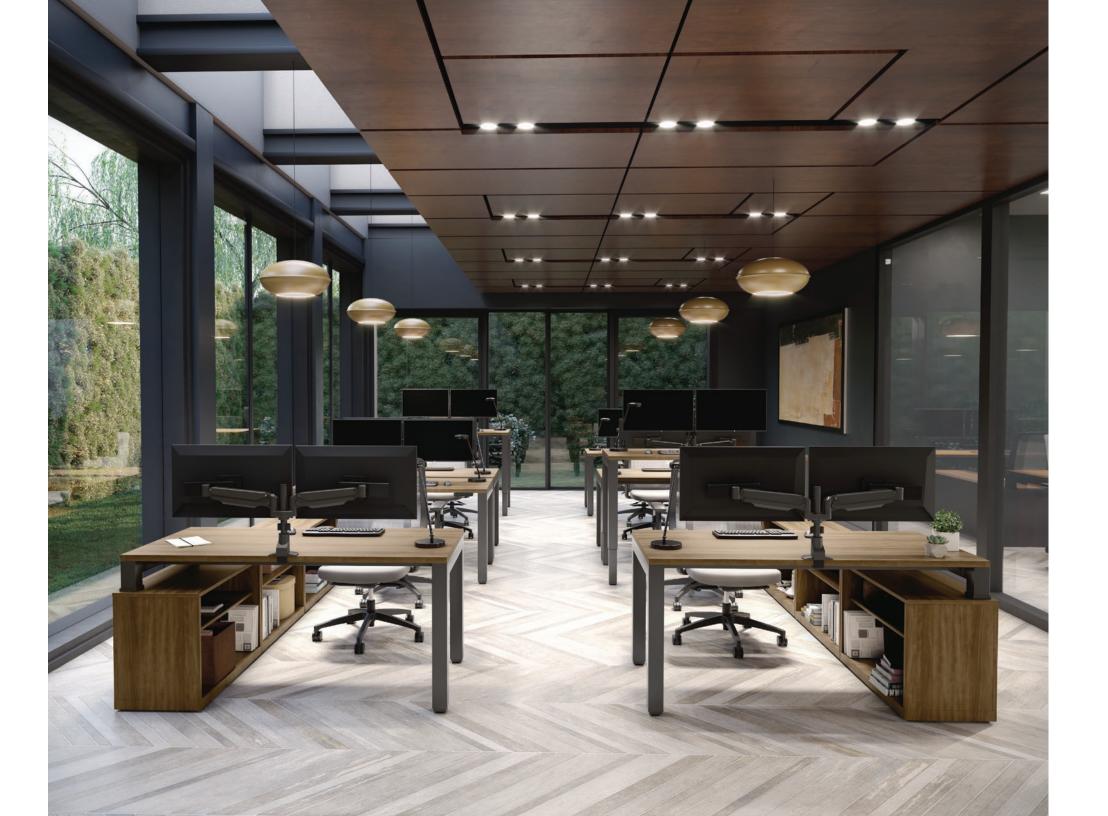

FIELLØ WORKSTATION WITH RIBBON PANELS E2 CONNEX MONITOR ARM SNAP ON CHARGING CAP SENKO TASK LIGHT FIELLØ WORKSTATION
WITH FULL RIBBON PANELS
7500 MONITOR ARM
POWER MODULE
IKU TASK CHAIR

M-SERIES NESTING TABLE