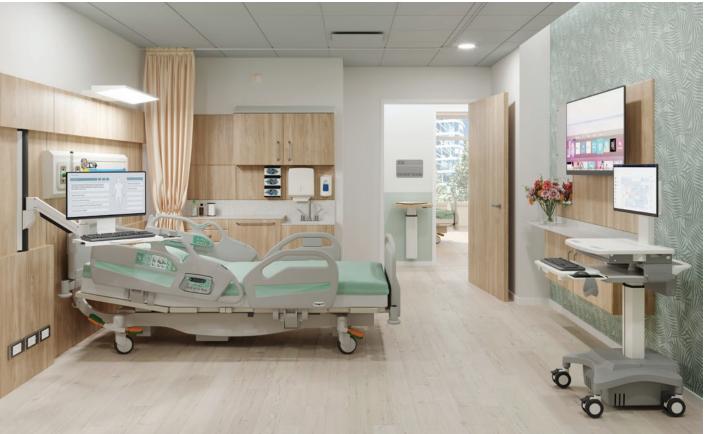

M-SERIES QUAD TABLE

POWER MODULE

TANGO MEDICAL CART

S-COLLECTION WORKSTATION

WITH PANEL INTEGRATION

7000 MONITOR ARM

CPU HOLDER

IKU TASK CHAIR

TANGO MEDICAL CART

WALL TRACK WORKSTATION WITH COMBO ARM

M-SERIES WALL MOUNT WORKSTATION

S-COLLECTION 3-LEG WORKSTATION
POWER MODULE
POCKET CABLE MANAGEMENT

ELLEHAVEN CONFERENCE TABLE IKU TASK CHAIR

M-SERIES QUAD TABLE
WITH CUSTOM WORKSURFACE