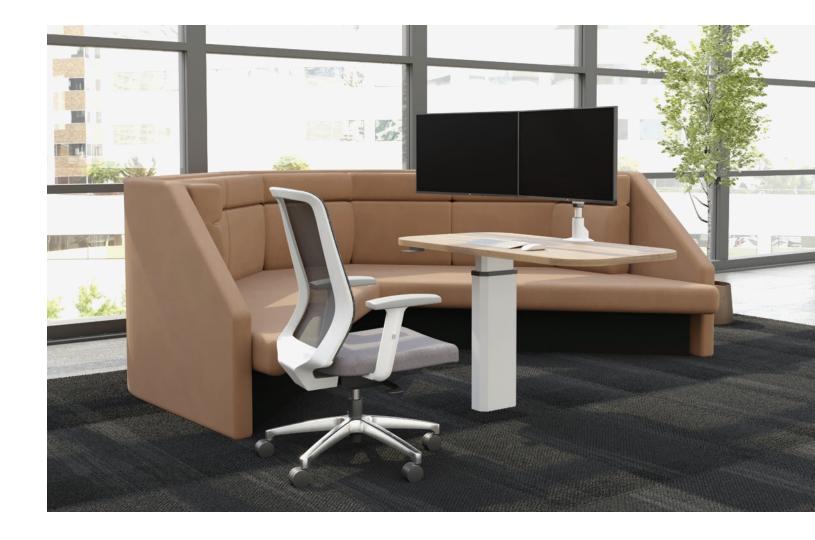

M-SERIES QUAD TABLE

POWER MODULE

TANGO MEDICAL CART

S-COLLECTION WORKSTATION

WITH PANEL INTEGRATION

7000 MONITOR ARM

CPU HOLDER

IKU TASK CHAIR