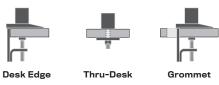

# SIX CONFIGURATIONS IN ONE KIT.

FLEXmount offers six different configurations—all in one kit. This single mount will handle most mounting scenarios. Best of all, if you decide to change the way the arm is mounted several months after purchase, there is nothing more to buy—simply reconfigure your FLEXmount.

## FEATURES

- **Flexible:** Six mounting options, including: desk clamp, thru-desk, grommet, wall, reverse wall and side bolt.
- **Compatible:** 7000 Series Articulating Mounts and Single Tier Pole Mounts.

## CAPABILITIES

LARGE "L" BRACKET

Wall

Reverse Wall Side Bolt