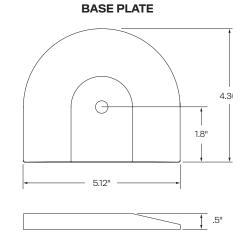

# 8111 - FLEXMOUNT





# SIX CONFIGURATIONS IN ONE KIT.

FLEXmount offers six different configurations—all in one kit. This single mount will handle most mounting scenarios. Best of all, if you decide to change the way the arm is mounted several months after purchase, there is nothing more to buy—simply reconfigure your FLEXmount.



## FEATURES

- **Flexible:** Six mounting options, including: desk clamp, thru-desk, grommet, wall, reverse wall and side bolt.
- **Compatible:** 7000 Series Articulating Mounts and Single Tier Pole Mounts.

#### SPECIFICATIONS



# Part Numbers

\_\_\_\_

### WARRANTY

10 Years



## CAPABILITIES







LARGE "L" BRACKET









Wall

Reverse Wall Side Bolt