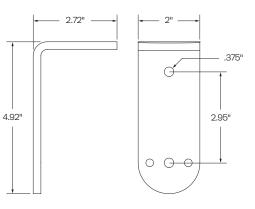

# 8111 - FLEXMOUNT





# SIX CONFIGURATIONS IN ONE KIT.

FLEXmount offers six different configurations—all in one kit. This single mount will handle most mounting scenarios. Best of all, if you decide to change the way the arm is mounted several months after purchase, there is nothing more to buy—simply reconfigure your FLEXmount.



## FEATURES

- **Flexible:** Six mounting options, including: desk clamp, thru-desk, grommet, wall, reverse wall and side bolt.
- **Compatible:** 7000 Series Articulating Mounts and Single Tier Pole Mounts.

#### SPECIFICATIONS



# Part Numbers

\_\_\_\_

### WARRANTY

10 Years



## CAPABILITIES







LARGE "L" BRACKET









Wall

Reverse Wall Side Bolt