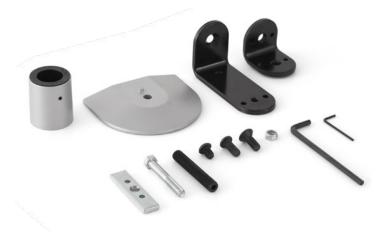

# SIX CONFIGURATIONS IN ONE KIT.

FLEXmount offers six different configurations—all in one kit. This single mount will handle most mounting scenarios. Best of all, if you decide to change the way the arm is mounted several months after purchase, there is nothing more to buy—simply reconfigure your FLEXmount.

## FEATURES

- **Flexible:** Six mounting options, including: desk clamp, thru-desk, grommet, wall, reverse wall and side bolt.
- **Compatible:** 7000 Series Articulating Mounts and Single Tier Pole Mounts.

## CAPABILITIES

LARGE "L" BRACKET

Wall

Reverse Wall Side Bolt