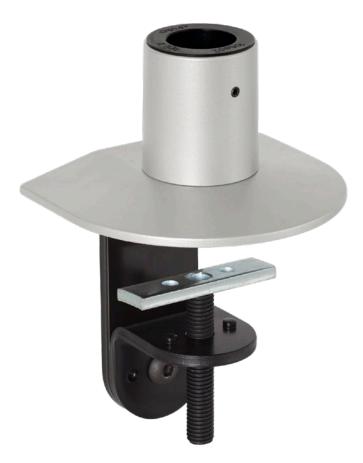

# SIX CONFIGURATIONS IN ONE KIT.

FLEXmount offers six different configurations—all in one kit. This single mount will handle most mounting scenarios. Best of all, if you decide to change the way the arm is mounted several months after purchase, there is nothing more to buy—simply reconfigure your FLEXmount.

## FEATURES

- **Flexible:** Six mounting options, including: desk clamp, thru-desk, grommet, wall, reverse wall and side bolt.
- **Compatible:** 7000 Series Articulating Mounts and Single Tier Pole Mounts.