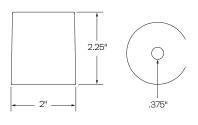

# 8111 - FLEXMOUNT





# SIX CONFIGURATIONS IN ONE KIT.

FLEXmount offers six different configurations—all in one kit. This single mount will handle most mounting scenarios. Best of all, if you decide to change the way the arm is mounted several months after purchase, there is nothing more to buy—simply reconfigure your FLEXmount.



## FEATURES

- **Flexible:** Six mounting options, including: desk clamp, thru-desk, grommet, wall, reverse wall and side bolt.
- **Compatible:** 7000 Series Articulating Mounts and Single Tier Pole Mounts.

#### SPECIFICATIONS



# Part Numbers

\_\_\_\_

### WARRANTY

10 Years



## CAPABILITIES







LARGE "L" BRACKET









Wall

Reverse Wall Side Bolt