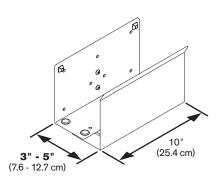

### **CPU HOLDERS**

Sturdy, adjustable CPU holders. Mounts to wall or our 8326 Vertical Mounting Track.







#### **FEATURES**

- Space-Saving: Elevates CPU to save space.
- Safe: Isolates CPU from hazardous static electricity.
- Robust: Sturdy metal construction supports most CPU's.

#### **SPECIFICATIONS**

| Fir | nis | he  | s   |
|-----|-----|-----|-----|
|     |     | l e | lat |

## Flat White 248



Vista Black

#### Dimensions

See page 3 for additional info.

#### Part Numbers

8335-SM-\_\_\_ Small CPU Holder 8335-MD-\_\_\_ Medium CPU Holder 8335-LG-\_\_\_ Large CPU Holder

#### **WARRANTY**

10 Years



#### **CAPABILITIES**

#### 8335-SM

Width Adjustment: 2" - 3" Weight Capacity: Up to 25 lbs.



#### 8335-MD

Width Adjustment: 3" - 5" Weight Capacity: Up to 35 lbs.



#### 8335-LG

Width Adjustment: 5" - 7" Weight Capacity: Up to 40 lbs.



#### **MOUNTING OPTIONS**



Mount to desk or wall.



Mount to wall track. (8326 Vertical Mounting Track)