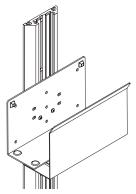

### **CPU HOLDERS**

Sturdy, adjustable CPU holders. Mounts to wall or our 8326 Vertical Mounting Track.

#### **MOUNTING OPTIONS**

Mount to desk or wall.

Mount to wall track. (8326 Vertical Mounting Track)