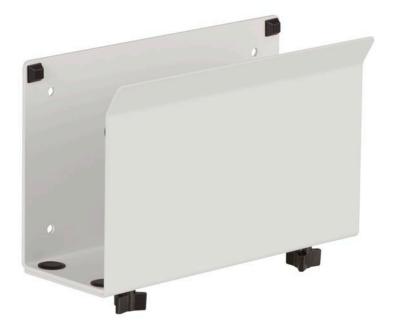

### **CPU HOLDERS**

Sturdy, adjustable CPU holders. Mounts to wall or our 8326 Vertical Mounting Track.

#### **FEATURES**

- Space-Saving: Elevates CPU to save space.
- Safe: Isolates CPU from hazardous static electricity.
- Robust: Sturdy metal construction supports most CPU's.

#### Part Numbers

8335-SM-\_\_\_ Small CPU Holder 8335-MD-\_\_\_ Medium CPU Holder 8335-LG-\_\_\_ Large CPU Holder