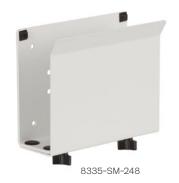

#### Part Numbers

8335-SM-\_\_\_ Small CPU Holder 8335-MD-\_\_\_ Medium CPU Holder 8335-LG-\_\_\_ Large CPU Holder

#### 8335-SM

Width Adjustment: 2" - 3" Weight Capacity: Up to 25 lbs.