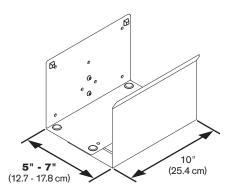

or our 8326 Vertical Mounting Track.







#### **FEATURES**

- Space-Saving: Elevates CPU to save space.
- Safe: Isolates CPU from hazardous static electricity.
- Robust: Sturdy metal construction supports most CPU's.

#### **SPECIFICATIONS**

| Fir | nis | he  | s   |
|-----|-----|-----|-----|
|     |     | l e | lat |

## Flat White 248



Vista Black

#### Dimensions

See page 3 for additional info.

#### Part Numbers

8335-SM-\_\_\_ Small CPU Holder 8335-MD-\_\_\_ Medium CPU Holder 8335-LG-\_\_\_ Large CPU Holder

#### **WARRANTY**

10 Years



#### **CAPABILITIES**

#### 8335-SM

Width Adjustment: 2" - 3" Weight Capacity: Up to 25 lbs.



#### 8335-MD

Width Adjustment: 3" - 5" Weight Capacity: Up to 35 lbs.



#### 8335-LG

Width Adjustment: 5" - 7" Weight Capacity: Up to 40 lbs.



#### **MOUNTING OPTIONS**



Mount to desk or wall.



Mount to wall track. (8326 Vertical Mounting Track)