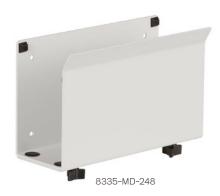

#### Part Numbers

8335-SM-\_\_\_ Small CPU Holder 8335-MD-\_\_\_ Medium CPU Holder 8335-LG-\_\_\_ Large CPU Holder

#### 8335-MD

Width Adjustment: 3" - 5" Weight Capacity: Up to 35 lbs.