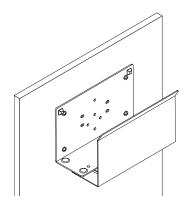

#### **MOUNTING OPTIONS**

Mount to desk or wall.

Mount to wall track. (8326 Vertical Mounting Track)