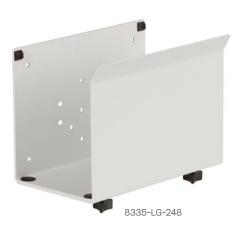

#### Part Numbers

8335-SM-\_\_\_ Small CPU Holder 8335-MD-\_\_\_ Medium CPU Holder 8335-LG-\_\_\_ Large CPU Holder

#### 8335-LG

Width Adjustment: 5" - 7" Weight Capacity: Up to 40 lbs.