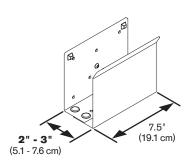

# 8335 - CPU HOLDERS

ACCESSORIES





### **CPU HOLDERS**

Sturdy, adjustable CPU holders. Mounts to wall or our 8326 Vertical Mounting Track.







#### **FEATURES**

- Space-Saving: Elevates CPU to save space.
- Safe: Isolates CPU from hazardous static electricity.
- Robust: Sturdy metal construction supports most CPU's.

#### **SPECIFICATIONS**

| Fir | nis | he  | s   |
|-----|-----|-----|-----|
|     |     | l e | lat |

## Flat White 248



Vista Black

#### Dimensions

See page 3 for additional info.

#### Part Numbers

8335-SM-\_\_\_ Small CPU Holder 8335-MD-\_\_\_ Medium CPU Holder 8335-LG-\_\_\_ Large CPU Holder

#### **WARRANTY**

10 Years



#### **CAPABILITIES**

#### 8335-SM

Width Adjustment: 2" - 3" Weight Capacity: Up to 25 lbs.



#### 8335-MD

Width Adjustment: 3" - 5" Weight Capacity: Up to 35 lbs.



#### 8335-LG

Width Adjustment: 5" - 7" Weight Capacity: Up to 40 lbs.



#### **MOUNTING OPTIONS**



Mount to desk or wall.



Mount to wall track. (8326 Vertical Mounting Track)