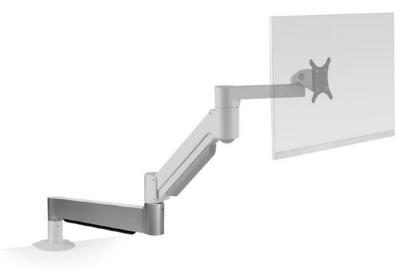

# ROBUST EXTENSION.

Rigid extension mount can be added to our 7500 and 9105 monitor arms for greater reach. Available in lengths of 12" and 18".

## **FEATURES**

- Extension: Available in lengths of 12" and 18".
- Organized: Integrated cable management keeps workspace free of cable clutter.
- Arm Compatibility: Works with our 7500 and 9105 monitor arms.
- Mount Compatibility: Attaches to our 8318, 8325, and 8328 mounts.