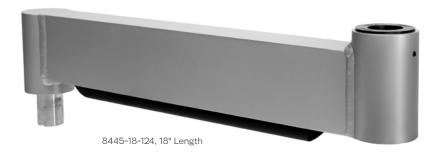

# 8445 - RIGID EXTENSION MOUNT

**ACCESSORIES** 

8445-12-124, 12" Length

#### Part Numbers

8445-12-\_\_\_ 12" Length 8445-18-\_\_\_ 18" Length