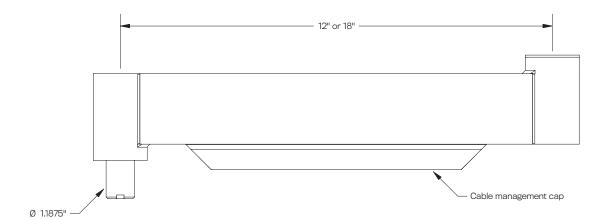

## **FEATURES**

- Extension: Available in lengths of 12" and 18".
- Organized: Integrated cable management keeps workspace free of cable clutter.
- Arm Compatibility: Works with our 7500 and 9105 monitor arms.
- Mount Compatibility: Attaches to our 8318, 8325, and 8328 mounts.

#### Part Numbers

8445-12-\_\_\_ 12" Length 8445-18-\_\_\_ 18" Length