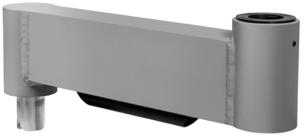

# 8445 - RIGID EXTENSION MOUNT

**ACCESSORIES** 

8445-12-124, 12" Length

#### Part Numbers

8445-12-\_\_\_ 12" Length 8445-18-\_\_\_ 18" Length