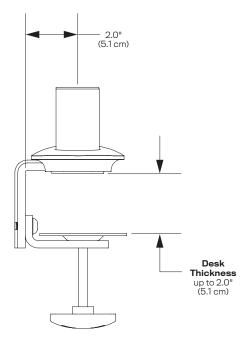

#### **FEATURES**

- Flexible: Allows you to mount a Dual Evo to desk edge, grommet or thru-desk.
- Clean: Integrated cable management keeps cables organized and out of view.
- Configure: Configure with your choice or monitor arm, keyboard arm and CPU holder.
- **Safe:** Mounting system prevents accidents and trip hazards which may damage equipment or harm staff.