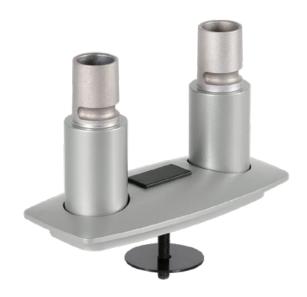

## EVO DUAL MOUNT.

The 8509 mount kit allows you to mount a Dual EVO to desk edge, grommet or thru-desk.

#### **FEATURES**

- Flexible: Allows you to mount a Dual Evo to desk edge, grommet or thru-desk.
- Clean: Integrated cable management keeps cables organized and out of view.
- Configure: Configure with your choice or monitor arm, keyboard arm and CPU holder.
- **Safe:** Mounting system prevents accidents and trip hazards which may damage equipment or harm staff.