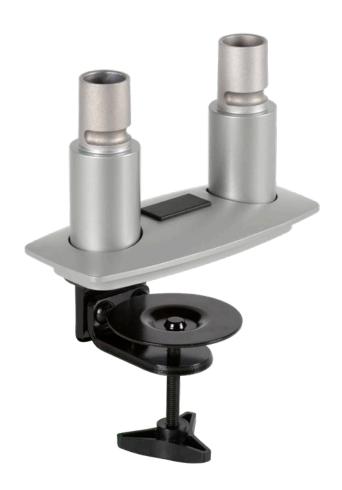

## EVO DUAL MOUNT.

The 8509 mount kit allows you to mount a Dual EVO to desk edge, grommet or thru-desk.

#### **FEATURES**

- Flexible: Allows you to mount a Dual Evo to desk edge, grommet or thru-desk.
- Clean: Integrated cable management keeps cables organized and out of view.
- Configure: Configure with your choice or monitor arm, keyboard arm and CPU holder.
- **Safe:** Mounting system prevents accidents and trip hazards which may damage equipment or harm staff.