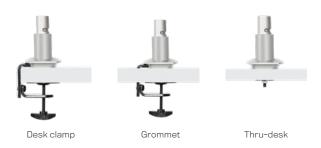

## EVO DUAL MOUNT.

The 8509 mount kit allows you to mount a Dual EVO to desk edge, grommet or thru-desk.

#### **FEATURES**

- Flexible: Allows you to mount a Dual Evo to desk edge, grommet or thru-desk.
- Clean: Integrated cable management keeps cables organized and out of view.
- Configure: Configure with your choice or monitor arm, keyboard arm and CPU holder.
- **Safe:** Mounting system prevents accidents and trip hazards which may damage equipment or harm staff.