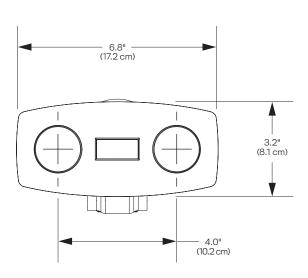

# 8509 - DUAL EVO MOUNT KIT

ACCESSORIES





## EVO DUAL MOUNT.

The 8509 mount kit allows you to mount a Dual EVO to desk edge, grommet or thru-desk.





#### **FEATURES**

- Flexible: Allows you to mount a Dual Evo to desk edge, grommet or thru-desk.
- Clean: Integrated cable management keeps cables organized and out of view.
- Configure: Configure with your choice or monitor arm, keyboard arm and CPU holder.
- **Safe:** Mounting system prevents accidents and trip hazards which may damage equipment or harm staff.

#### **SPECIFICATIONS**

#### **Finishes**

Flat White 248

Silver 124

Vista Black 104

#### **Part Numbers**

8509-\_\_\_

#### **WARRANTY**

10 Years



### **CAPABILITIES**