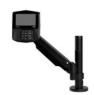

# ADD DYNAMIC MOVEMENT TO YOUR MOUNT.

Our E2 Height Adjustable Arm offers instant height adjustment and intuitive one-handed repositioning of your display, payment terminal, or tablet enclosure. The height adjustable arm enables the mounted device to be raised or lowered to the ideal viewing angle of the user for increased comfort.

#### Compatible with our surface and wall mounts:

E2 Arm with our VESAcompatible Modular Now Surface Pole Mount

E2 Arm with our VESAcompatible Wall Mount with Extension Arm

E2 Arm with our payment terminal adapter and Modular Now Surface Pole Mount

#### **FEATURES**

- Flexible: Easily rotate and adjust height of device for the perfect viewing angle.
- Organized: Cable management routes cables underneath the height adjustable arm.
- Sleek: Clean lines and a modern silhouette conveys a quality image straight through the checkout process.
- **Easy:** Tension indicator allows the user to pre-counterbalance arms based on device weight prior to installation.
- Compatible: Works with our Modular Now Pole Mounts and Wall Mounts.