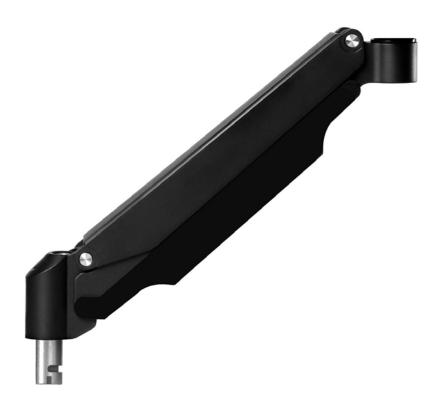

# ADD DYNAMIC MOVEMENT TO YOUR MOUNT.

Our E2 Height Adjustable Arm offers instant height adjustment and intuitive one-handed repositioning of your display, payment terminal, or tablet enclosure. The height adjustable arm enables the mounted device to be raised or lowered to the ideal viewing angle of the user for increased comfort.

#### **FEATURES**

- Flexible: Easily rotate and adjust height of device for the perfect viewing angle.
- Organized: Cable management routes cables underneath the height adjustable arm.
- Sleek: Clean lines and a modern silhouette conveys a quality image straight through the checkout process.
- **Easy:** Tension indicator allows the user to pre-counterbalance arms based on device weight prior to installation.
- Compatible: Works with our Modular Now Pole Mounts and Wall Mounts.

#### Dimensions

Height Adjustment: 13.3" Extension Range: 11.5" Tilt: 180°

Rotation: 360°

Weight Capacity: 2.2 - 20 lbs.