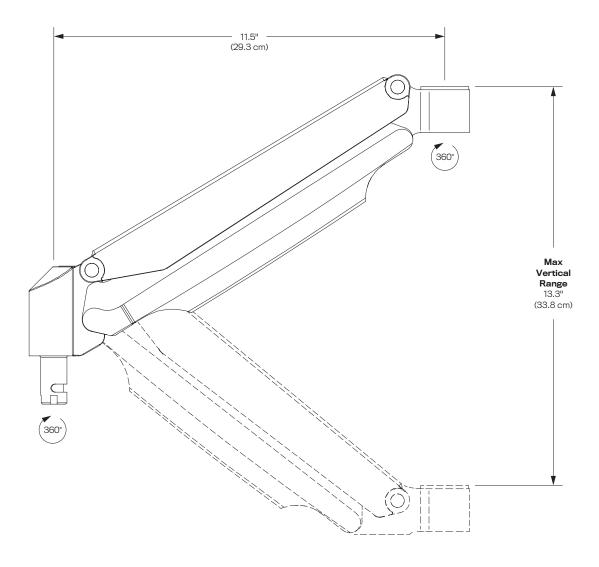

#### Dimensions

Height Adjustment: 13.3" Extension Range: 11.5" Tilt: 180°

Rotation: 360°

Weight Capacity: 2.2 - 20 lbs.