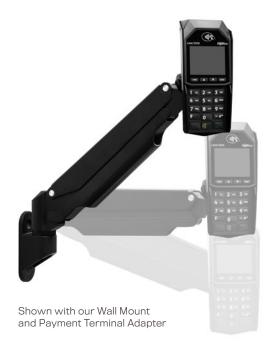

#### Compatible with our surface and wall mounts:

E2 Arm with our VESAcompatible Modular Now Surface Pole Mount

E2 Arm with our VESAcompatible Wall Mount with Extension Arm

E2 Arm with our payment terminal adapter and Modular Now Surface Pole Mount

E2 Arm with our payment terminal adapter and Modular Now Compact Mount

Mount and peripheral support sold separately. Contact us to help configure a mounting solution that fits your unique requirements.