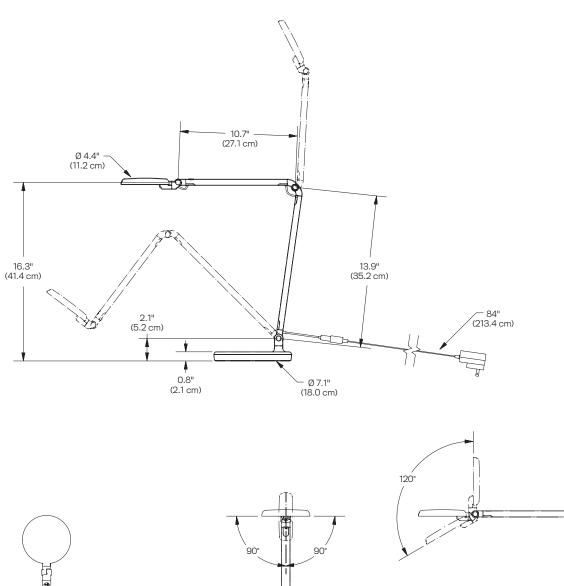

#### Finishes

White WH

Color Temperature: 3000K

Lumens: 430

Lamp Life: 50,000 Hours

**CRI:** 90+

Power: 6.6 Watts

**Dimmer:** Touch Dimmer, 33%, 66%, 100% **Rotation:** 180° rotation at light source,

180° rotation on base **Cord Length:** 7'

See page 3 for additional specs

Part Numbers

FOKUS-2-\_\_