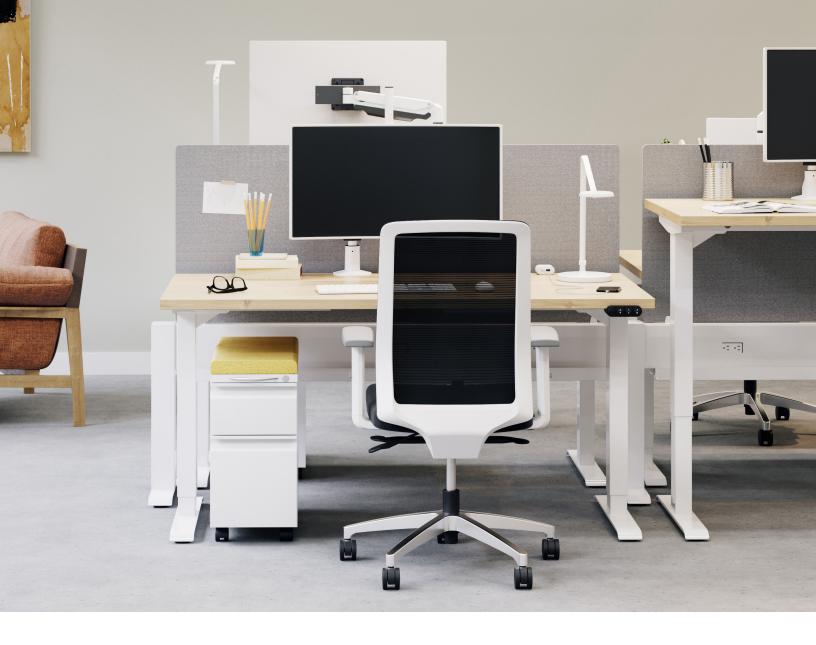

# FOCUSED AMBIANCE.

Fokus embodies a perfect balance of form and function. Its clean lines and softened shapes seamlessly integrate into any office setting, boosting productivity without overwhelming the senses.

### **FEATURES**

- Effortless: With seamless adjustability and intuitive controls, Fokus effortlessly adapts to your workspace dynamics.
- Aesthetic: The sleek, minimal lines of Fokus enable it to complement a variety of workstation styles.
- Quality: Fokus provides high-quality light at a neutral color temperature, ensuring that every task is performed with clarity and comfort, promoting productivity and well-being.
- Responsible Design: Light turns off after 15 minutes of detecting no motion, remembers last selected brightness when turned back on.