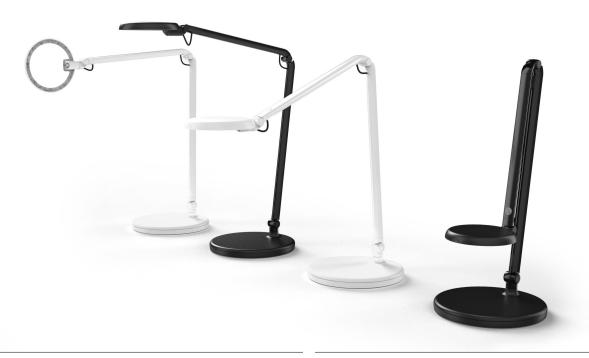

#### Finishes

White WH

Color Temperature: 3000K

Lumens: 430

Lamp Life: 50,000 Hours

**CRI:** 90+

Power: 6.6 Watts

**Dimmer:** Touch Dimmer, 33%, 66%, 100% **Rotation:** 180° rotation at light source,