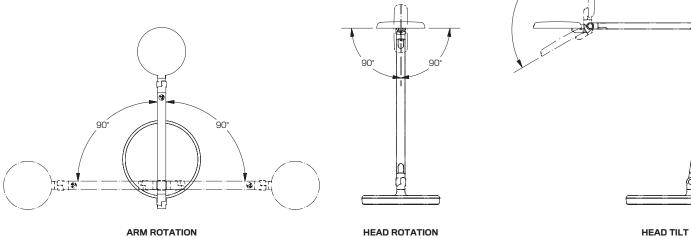

#### Finishes

White WH

Color Temperature: 3000K

Lumens: 430

Lamp Life: 50,000 Hours

**CRI:** 90+

Power: 6.6 Watts

**Dimmer:** Touch Dimmer, 33%, 66%, 100% **Rotation:** 180° rotation at light source,

180° rotation on base **Cord Length:** 7'

See page 3 for additional specs

Part Numbers

FOKUS-2-\_\_