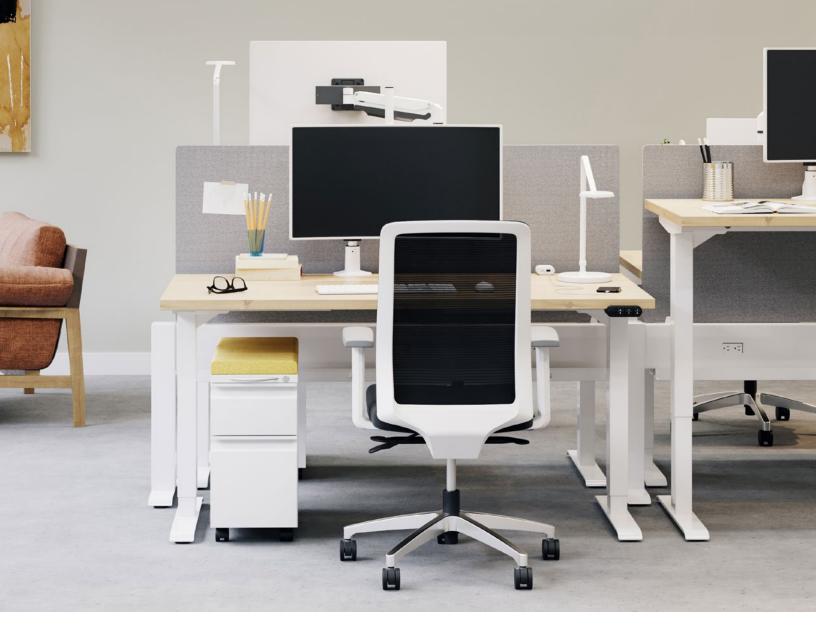

# FOCUSED AMBIANCE.

Fokus embodies a perfect balance of form and function. Its clean lines and softened shapes seamlessly integrate into any office setting, boosting productivity without overwhelming the senses.

## **FEATURES**

- Effortless: With seamless adjustability and intuitive controls, Fokus effortlessly adapts to your workspace dynamics.
- Aesthetic: The sleek, minimal lines of Fokus enable it to complement a variety of workstation styles.
- Quality: Fokus provides high-quality light at a neutral color temperature, ensuring that every task is performed with clarity and comfort, promoting productivity and well-being.
- Responsible Design: Light turns off after 15 minutes of detecting no motion, remembers last selected brightness when turned back on.