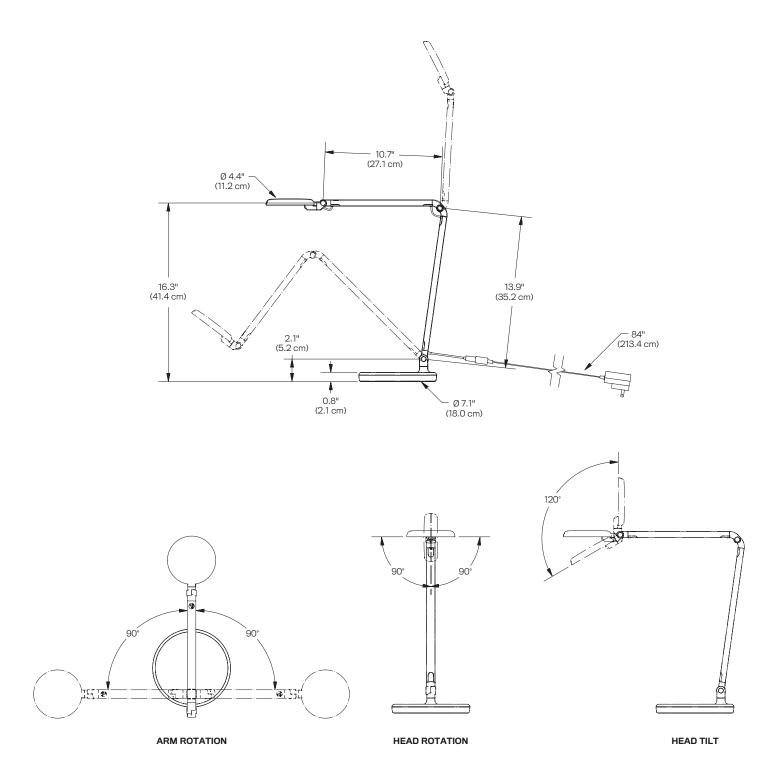

#### **Finishes**

White WH

Black BK Color Temperature: 3000K

Lumens: 430

Lamp Life: 50,000 Hours

**CRI:** 90+

Power: 6.6 Watts

**Dimmer:** Touch Dimmer, 33%, 66%, 100% **Rotation:** 180° rotation at light source,

180° rotation on base **Cord Length:** 7'

See page 3 for additional specs

Part Numbers

FOKUS-2-\_\_