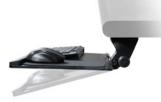

### FEATURES

- **Seamless:** Short track seamlessly integrates with heightadjustable bases.
- **Easy:** Soft touch knob adjusts tilt.
- **Flexible:** Mouse pad can be repositioned to the left or right hand side.

#### Specifications

Keyboard Tray Size: 27" x 10" Track Length: 11" Tilt Adjustment: +10/-10 degrees Swivel: 360 degree

Part Numbers

Keyboard tray tilt

Soft touch adjustment knob