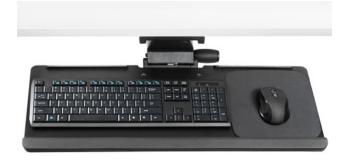

### FEATURES

- **Seamless:** Short track seamlessly integrates with heightadjustable bases.
- **Easy:** Soft touch knob adjusts tilt.
- **Flexible:** Mouse pad can be repositioned to the left or right hand side.

#### Specifications

Keyboard Tray Size: 27" x 10" Track Length: 11" Tilt Adjustment: +10/-10 degrees Swivel: 360 degree

Part Numbers

Keyboard tray tilt

Soft touch adjustment knob