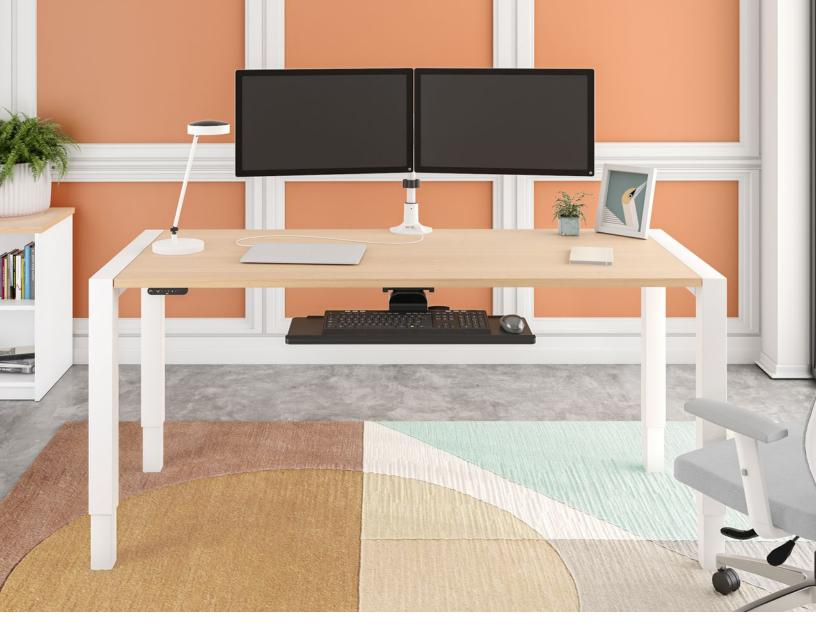

# EASY. FLEXIBLE. COMFORTABLE.

Free up your workspace with HAT Design Works' Keyboard Tray. This adjustable, ergonomic tool repositions your computer's mouse and keyboard for improved posture while the padded wrist support guarantees comfort.

### FEATURES

- **Seamless:** Short track seamlessly integrates with heightadjustable bases.
- **Easy:** Soft touch knob adjusts tilt.
- **Flexible:** Mouse pad can be repositioned to the left or right hand side.