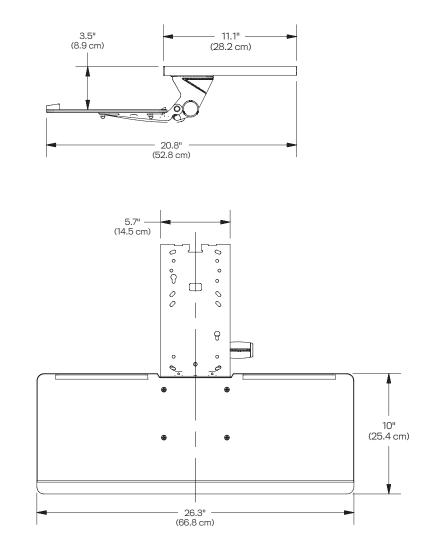

#### Specifications

Keyboard Tray Size: 27" x 10" Track Length: 11" Tilt Adjustment: +10/-10 degrees Swivel: 360 degree

Part Numbers

Keyboard tray tilt

Soft touch adjustment knob