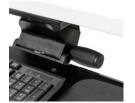

### FEATURES

- **Seamless:** Short track seamlessly integrates with heightadjustable bases.
- **Easy:** Soft touch knob adjusts tilt.
- **Flexible:** Mouse pad can be repositioned to the left or right hand side.

#### Specifications

Keyboard Tray Size: 27" x 10" Track Length: 11" Tilt Adjustment: +10/-10 degrees Swivel: 360 degree

Part Numbers

Keyboard tray tilt

Soft touch adjustment knob