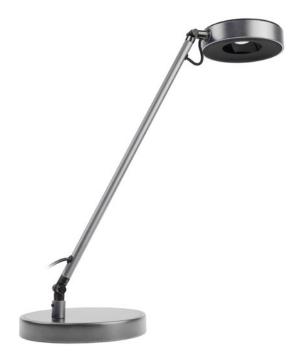

## Finishes

Silver SLV

**Dimensions** 

Base: Ø 5.9" Weight: 5.5 lbs.

Part Numbers
SENKO-1-\_\_\_