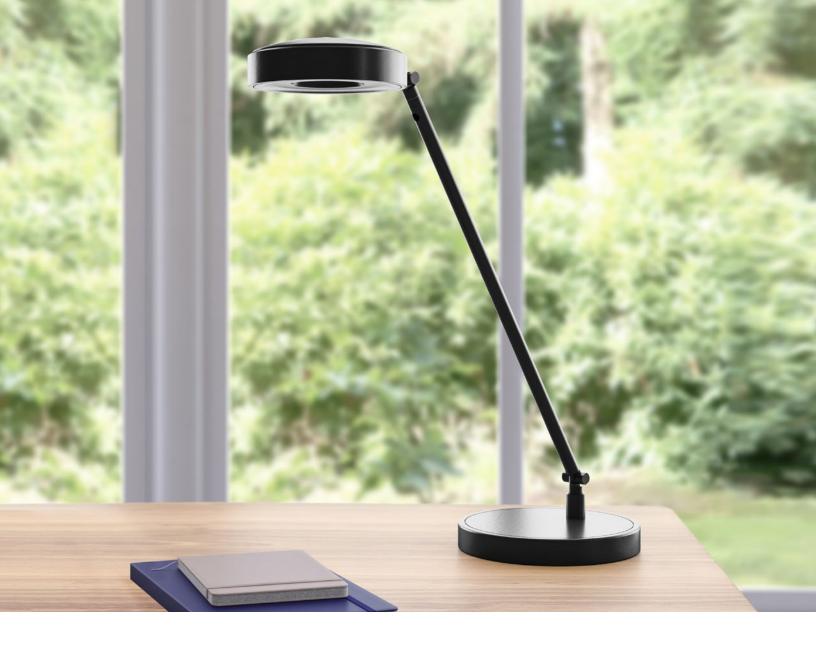

# SENKO TASK LIGHT

**ACCESSORIES** 

# A MODERN LIGHTING SOLUTION.

This sleek, freestanding task light provides adjustable and focused illumination to improve any work environment.

The energy-efficient, high quality LED Senko offers a better lighting experience for everyday tasks. Enjoy 15,000 hours of a well-lit workspace.

#### **FEATURES**

- Adjustable: Movable arm provides focused ambiance.
- Touch Control: Three-way touch dimmer allows users to easily control brightness.
- Energy-Efficient: Long-lasting, 11-watt LED light.