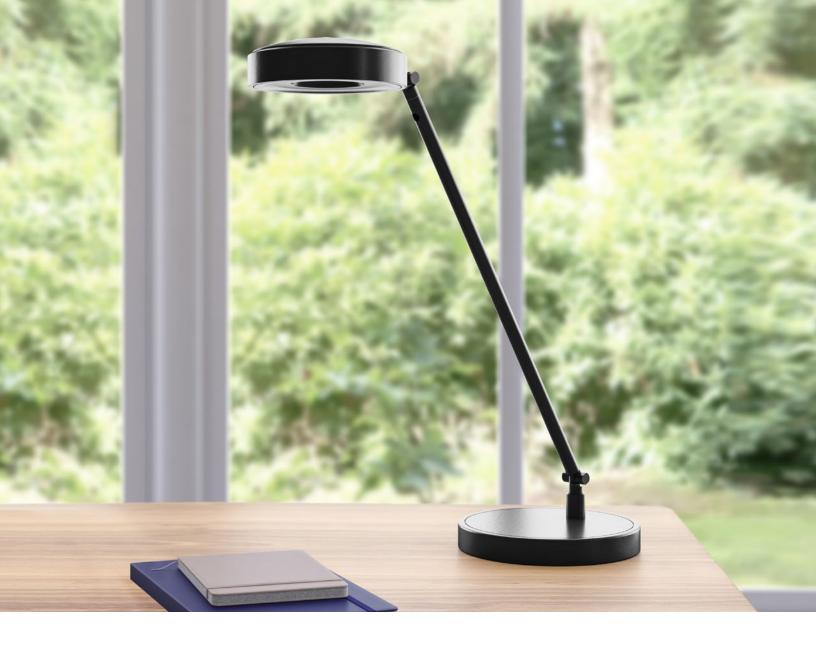

## A MODERN LIGHTING SOLUTION.

This sleek, freestanding task light provides adjustable and focused illumination to improve any work environment.

The energy-efficient, high quality LED Senko offers a better lighting experience for everyday tasks. Enjoy 15,000 hours of a well-lit workspace.

### FEATURES

- Adjustable: Movable arm provides focused ambiance.
- **Touch Control:** Three-way touch dimmer allows users to easily control brightness.
- Energy-Efficient: Long-lasting, 11-watt LED light.

#### SPECIFICATIONS

**Dimensions** Base: Ø 5.9" Weight: 5.5 lbs.

Part Numbers