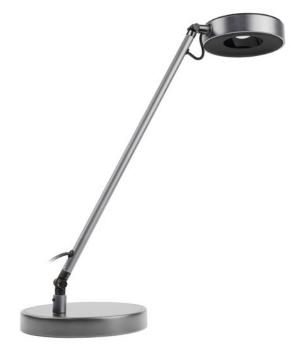

## A MODERN LIGHTING SOLUTION.

This sleek, freestanding task light provides adjustable and focused illumination to improve any work environment.

The energy-efficient, high quality LED Senko offers a better lighting experience for everyday tasks. Enjoy 15,000 hours of a well-lit workspace.

### FEATURES

- Adjustable: Movable arm provides focused ambiance.
- **Touch Control:** Three-way touch dimmer allows users to easily control brightness.
- Energy-Efficient: Long-lasting, 11-watt LED light.

#### SPECIFICATIONS

**Dimensions** Base: Ø 5.9" Weight: 5.5 lbs.

Part Numbers