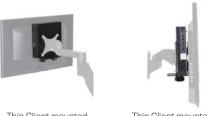

Compatible with our monitor arms and mounts:

Thin Client mounted to monitor arm

Thin Client mounted to wall mount