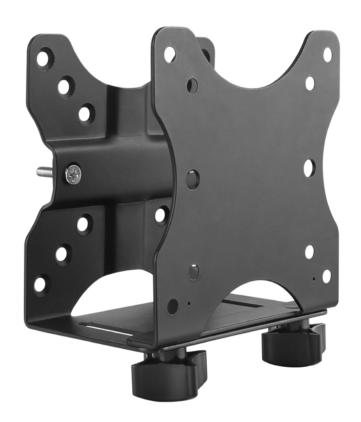

# ADJUSTABILITY, STABILITY, VERSATILITY,

Our Thin Client Mount makes it easier than ever to integrate a thin client or microcomputer into your workspace. The adjustable design adapts to the size of your CPU and attaches with a variety of mounting options.

#### **FEATURES**

- Adjustability: Adjusts to secure most small CPUs from .6" to 2.7" wide.
- · Stability: Straps included for increased flexibility.
- **Versatility:** Attaches to VESA adapter, direct to desk, clamped to pole or a wall track.