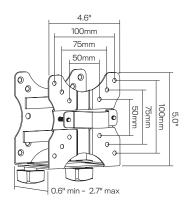

#### **FEATURES**

- Adjustability: Adjusts to secure most small CPUs from .6" to 2.7" wide.
- · Stability: Straps included for increased flexibility.
- **Versatility:** Attaches to VESA adapter, direct to desk, clamped to pole or a wall track.

#### Dimensions

Weight Capacity: Up to 11 lbs VESA Compatibility: 50mm, 75mm & 100mm