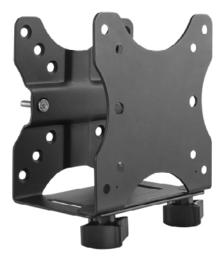

### FEATURES

- **Adjustability:** Adjusts to secure most small CPUs from .6" to 2.7" wide.
- Stability: Straps included for increased flexibility.
- **Versatility:** Attaches to VESA adapter, direct to desk, clamped to pole or a wall track.

#### Dimensions

Weight Capacity: Up to 11 lbs VESA Compatibility: 50mm, 75mm & 100mm

Part Numbers FDM-TCM-B