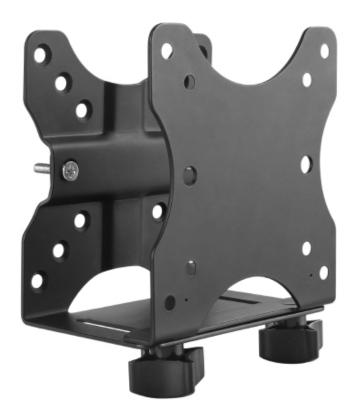

### FEATURES

- **Adjustability:** Adjusts to secure most small CPUs from .6" to 2.7" wide.
- Stability: Straps included for increased flexibility.
- **Versatility:** Attaches to VESA adapter, direct to desk, clamped to pole or a wall track.

#### Dimensions

Weight Capacity: Up to 11 lbs VESA Compatibility: 50mm, 75mm & 100mm

Part Numbers FDM-TCM-B