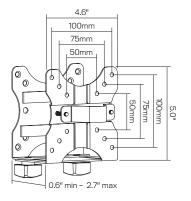

### FEATURES

- **Adjustability:** Adjusts to secure most small CPUs from .6" to 2.7" wide.
- Stability: Straps included for increased flexibility.
- **Versatility:** Attaches to VESA adapter, direct to desk, clamped to pole or a wall track.

#### Dimensions

Weight Capacity: Up to 11 lbs VESA Compatibility: 50mm, 75mm & 100mm

Part Numbers FDM-TCM-B