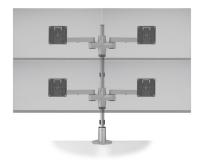

STAXX ONE OVER ONE Screen Size: Up to 30" Weight Capacity: Up to 20 lbs. per monitor Part Number: STX-11S-\_\_\_

STAXX TWO OVER TWO Screen Size: Up to 24" Weight Capacity: Up to 15 lbs. per monitor Part Number: STX-22S-\_\_\_