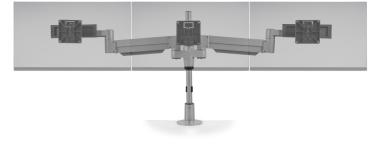

STAXX TRIPLE Screen Size: Up to 24" Weight Capacity: Up to 15 lbs. per monitor Part Number: STX-03S-\_\_\_

STAXX THREE OVER THREE Screen Size: Up to 24" Weight Capacity: Up to 10 lbs. per monitor Part Number: STX-33S-\_\_\_