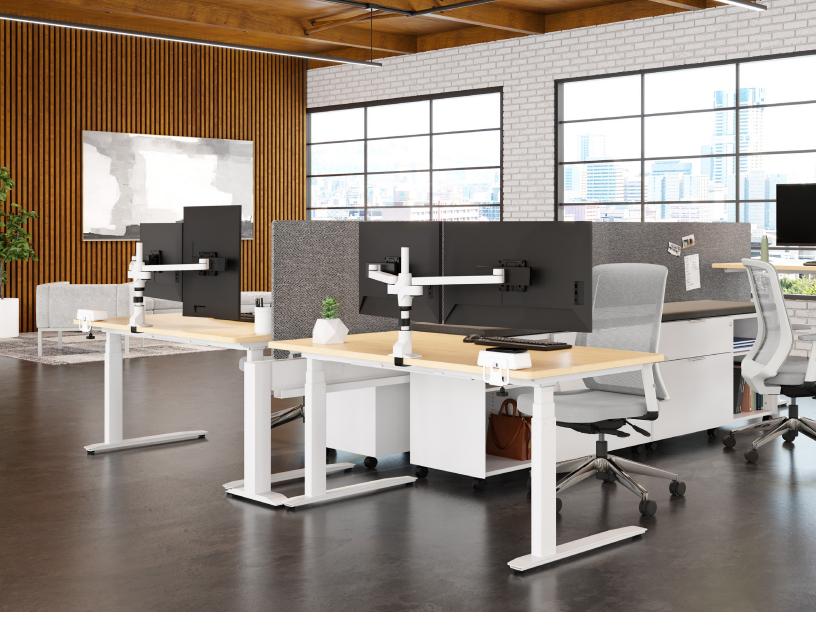

# MODULAR FLEXIBILITY.

Designed for modularity, this groundbreaking display system can accommodate up to six monitors using a single mount. Staxx<sup>\*\*</sup> is a completely configurable pole-based solution allowing the addition of monitors by stacking more of the same parts on top of each other.

### FEATURES

- **Scalable:** Easy to install and reconfigure.
- Capable: Mount large screens stacked or side by side.
- **Customizable:** Available in a wide range of sizes and configurations.
- **Adjustable:** Flexible extension arms provide easy positioning and personalized viewing angles.
- **Sliders:** Allows the user to fine tune monitor positioning and achieve their ideal viewing angle when utilizing 2 or more monitors (available in four configurations).