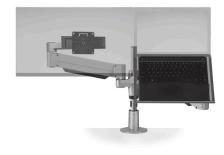

STAXX THREE OVER THREE WIDE Screen Size: 24" - 30" Weight Capacity: Up to 10 lbs. per monitor Part Number: STX-33W-\_\_\_

STAXX DUAL ARTICULATING w/LAPTOP HOLDER Screen Size: Up to 27" Weight Capacity:

Monitor: 10-23 lbs. (STX-450-8510-\_\_\_) 3-10 lbs. per monitor (STX-500-\_\_\_) 7-17 lbs. per monitor (STX-600-\_\_\_) 10-22 lbs. per monitor (STX-800-\_\_\_) 13-28 lbs. per monitor (STX-1000-\_\_\_) Laptop: 3 - 13.5 lb. (all sku's)