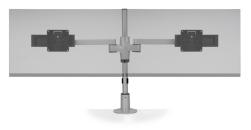

# **STAXX WITH SLIDERS**

STAXX DUAL WITH SLIDERS Screen Size: Up to 27" per monitor Weight Capacity: Up to 20 lbs. per monitor Part Number: STX-02-SLD-\_\_\_

STAXX DUAL ARTICULATING WITH SLIDERS Screen Size: Up to 27" per monitor Weight Capacity: 3-10 lbs. per monitor (STX-2-500-SLD-\_\_\_)