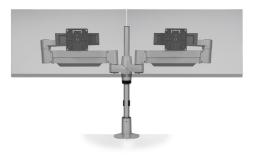

# STAXX<sup>™</sup> STANDARD

STAXX SINGLE Screen Size: Up to 50" Weight Capacity: Flat Panel: Up to 30 lbs. Curved: Up to 22 lbs. Part Number: STX-01S-\_\_\_

STAXX DUAL Screen Size: Up to 24" Weight Capacity: Up to 20 lbs. per monitor Part Number: STX-02S-\_\_\_