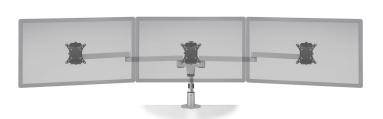

STAXX TRIPLE Screen Size: Up to 24" Weight Capacity: Up to 15 lbs. per monitor Part Number: STX-03S-\_\_\_

STAXX THREE OVER THREE Screen Size: Up to 24" Weight Capacity: Up to 10 lbs. per monitor Part Number: STX-33S-\_\_\_