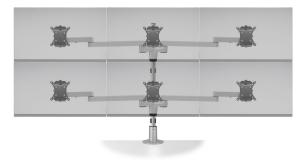

STAXX TRIPLE Screen Size: Up to 24" Weight Capacity: Up to 15 lbs. per monitor Part Number: STX-03S-\_\_\_

STAXX THREE OVER THREE Screen Size: Up to 24" Weight Capacity: Up to 10 lbs. per monitor Part Number: STX-33S-\_\_\_