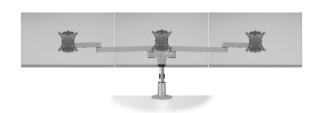

STAXX TRIPLE Screen Size: Up to 24" Weight Capacity: Up to 15 lbs. per monitor Part Number: STX-03S-\_\_\_

STAXX THREE OVER THREE Screen Size: Up to 24" Weight Capacity: Up to 10 lbs. per monitor Part Number: STX-33S-\_\_\_