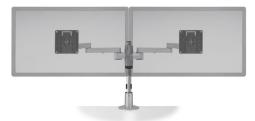

# STAXX<sup>™</sup> STANDARD

STAXX SINGLE Screen Size: Up to 50" Weight Capacity: Flat Panel: Up to 30 lbs. Curved: Up to 22 lbs. Part Number: STX-01S-\_\_\_

STAXX DUAL Screen Size: Up to 24" Weight Capacity: Up to 20 lbs. per monitor Part Number: STX-02S-\_\_\_