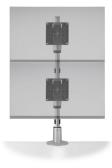

STAXX ONE OVER ONE Screen Size: Up to 30" Weight Capacity: Up to 20 lbs. per monitor Part Number: STX-11S-\_\_\_

STAXX TWO OVER TWO Screen Size: Up to 24" Weight Capacity: Up to 15 lbs. per monitor Part Number: STX-22S-\_\_\_