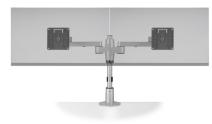

# STAXX<sup>™</sup> STANDARD

STAXX SINGLE Screen Size: Up to 50" Weight Capacity: Flat Panel: Up to 30 lbs. Curved: Up to 22 lbs. Part Number: STX-01S-\_\_\_

STAXX DUAL Screen Size: Up to 24" Weight Capacity: Up to 20 lbs. per monitor Part Number: STX-02S-\_\_\_