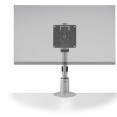

# STAXX<sup>™</sup> STANDARD

STAXX SINGLE Screen Size: Up to 50" Weight Capacity: Flat Panel: Up to 30 lbs. Curved: Up to 22 lbs. Part Number: STX-01S-\_\_\_

STAXX DUAL Screen Size: Up to 24" Weight Capacity: Up to 20 lbs. per monitor Part Number: STX-02S-\_\_\_