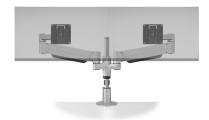

# STAXX<sup>™</sup> STANDARD

STAXX SINGLE Screen Size: Up to 50" Weight Capacity: Flat Panel: Up to 30 lbs. Curved: Up to 22 lbs. Part Number: STX-01S-\_\_\_

STAXX DUAL Screen Size: Up to 24" Weight Capacity: Up to 20 lbs. per monitor Part Number: STX-02S-\_\_\_