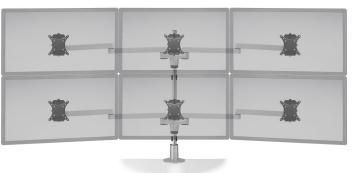

# MODULAR FLEXIBILITY.

Designed for modularity, this groundbreaking display system can accommodate up to six monitors using a single mount. Staxx<sup>\*\*</sup> is a completely configurable pole-based solution allowing the addition of monitors by stacking more of the same parts on top of each other.

STAXX TRIPLE Screen Size: Up to 24" Weight Capacity: Up to 15 lbs. per monitor Part Number: STX-03S-\_\_\_

STAXX THREE OVER THREE Screen Size: Up to 24" Weight Capacity: Up to 10 lbs. per monitor Part Number: STX-33S-\_\_\_

STAXX TRIPLE WIDE Screen Size: 24" - 30" Weight Capacity: Up to 15 lbs. per monitor Part Number: STX-03W-\_\_\_