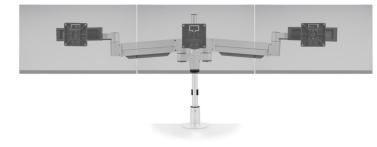

STAXX TRIPLE Screen Size: Up to 24" Weight Capacity: Up to 15 lbs. per monitor Part Number: STX-03S-\_\_\_

STAXX THREE OVER THREE Screen Size: Up to 24" Weight Capacity: Up to 10 lbs. per monitor Part Number: STX-33S-\_\_\_

STAXX TRIPLE WIDE Screen Size: 24" - 30" Weight Capacity: Up to 15 lbs. per monitor Part Number: STX-03W-\_\_\_