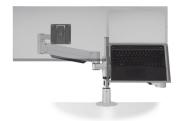

STAXX THREE OVER THREE WIDE Screen Size: 24" - 30" Weight Capacity: Up to 10 lbs. per monitor Part Number: STX-33W-\_\_\_

STAXX DUAL ARTICULATING w/LAPTOP HOLDER Screen Size: Up to 27" Weight Capacity:

Monitor: 10-23 lbs. (STX-450-8510-\_\_\_) 3-10 lbs. per monitor (STX-500-\_\_\_) 7-17 lbs. per monitor (STX-600-\_\_\_) 10-22 lbs. per monitor (STX-800-\_\_\_) 13-28 lbs. per monitor (STX-1000-\_\_\_) Laptop: 3 - 13.5 lb. (all sku's)