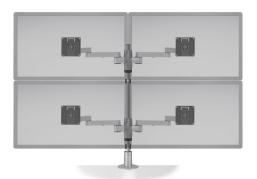

STAXX ONE OVER ONE Screen Size: Up to 30" Weight Capacity: Up to 20 lbs. per monitor Part Number: STX-11S-\_\_\_

STAXX TWO OVER TWO Screen Size: Up to 24" Weight Capacity: Up to 15 lbs. per monitor Part Number: STX-22S-\_\_\_