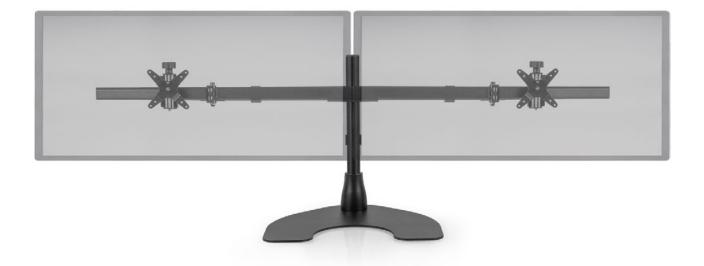

# SPACE-SAVING DESK STAND.

This dual mount is designed with two 34" ultra widescreen displays in mind. Flexibility allows the viewer to create a curve and immerse themselves. Accommodates most 34" brands including curved gaming displays such as Gigabyte, Acer Nitro, and LG UltraGear. Please call for compatibility.

Articulating wings allow you to create the perfect viewing angle

#### Dimensions

Screen Size: Up to 34"

Weight Capacity: Up to 25 lbs. per monitor

Tilt:  $+20^{\circ}/-10^{\circ}$ 

Pivot: Landscape / Portrait

Pole Height: 16"

Mount: Desktop Stand