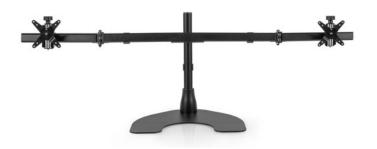

# SPACE-SAVING DESK STAND.

This dual mount is designed with two 34" ultra widescreen displays in mind. Flexibility allows the viewer to create a curve and immerse themselves. Accommodates most 34" brands including curved gaming displays such as Gigabyte, Acer Nitro, and LG UltraGear. Please call for compatibility.

Articulating wings allow you to create the perfect viewing angle

#### Dimensions

Screen Size: Up to 34"

Weight Capacity: Up to 25 lbs. per monitor

Tilt:  $+20^{\circ}/-10^{\circ}$ 

Pivot: Landscape / Portrait

Pole Height: 16"

Mount: Desktop Stand