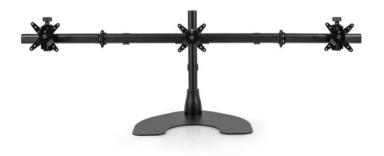

# SPACE-SAVING DESK STAND.

Looking to improve your productivity? Upgrading your dual setup to triple is a great way to see more information at one time. Keep your main work on the center monitor and use the peripheral monitors for reference materials and quick action items. Micro-fine height adjustable pivots allow you to align bezels perfectly or adapt for different sized screens.

Articulating wings allow you to create the perfect viewing angle

# **Dimensions**

Screen Size: Dual Monitors, up to 34"
Triple Monitors, up to 27"

Weight Capacity: Up to 25 lbs. per monitor

Tilt: +20°/-10°

Pivot: Landscape / Portrait

Pole Height: 16" Mount: Desktop Stand