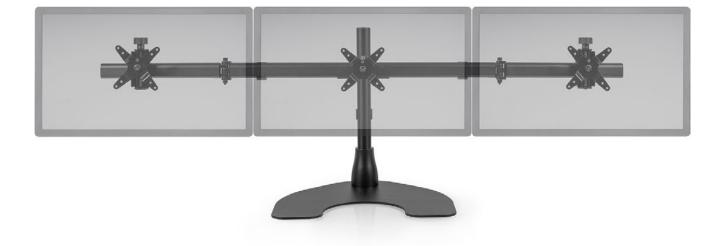

# SPACE-SAVING DESK STAND.

Looking to improve your productivity? Upgrading your dual setup to triple is a great way to see more information at one time. Keep your main work on the center monitor and use the peripheral monitors for reference materials and quick action items. Micro-fine height adjustable pivots allow you to align bezels perfectly or adapt for different sized screens.

Articulating wings allow you to create the perfect viewing angle

# **Dimensions**

Screen Size: Dual Monitors, up to 34"
Triple Monitors, up to 27"

Weight Capacity: Up to 25 lbs. per monitor

Tilt: +20°/-10°

Pivot: Landscape / Portrait

Pole Height: 16" Mount: Desktop Stand