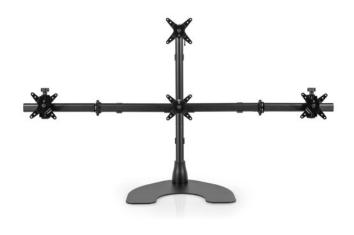

## SPACE-SAVING DESK STAND.

Day trading, gaming or keeping up with sports, this mount lets you add a display over your main computer setup for streaming Bloomberg, Twitch, social media, and more. Working in the pyramid configuration easily accommodates up to four 27" displays or three 34" displays.

Articulating wings allow you to create the perfect viewing angle

#### **FEATURES**

- Easy Install: Includes quick release pivots for fast setup.
- Adjustable: Height adjustment along the entire pole.
- Flexible: Easily adjust monitors to perfect bezel alignment.
- · Organized: Cable clips route cables along pole.
- Compatible: VESA-monitor compatible 75mm & 100mm VESA adapters included.

#### Dimensions

Screen Size: Dual Monitors, up to 34"
Triple Monitors, up to 27"

Weight Capacity: Up to 25 lbs. per monitor

Tilt: +20° / -10°

Pivot: Landscape / Portrait

Pole Height: 28" Mount: Desktop Stand