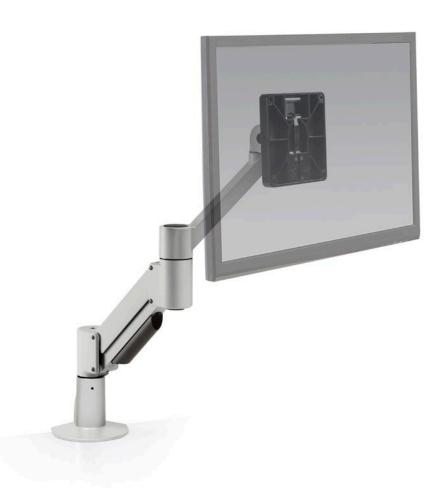

# SHORT REACH MONITOR ARM

Comparable to the 3500 monitor mount, our 3545 short-reach radial monitor arm offers a compact, space-saving design. The mount features a fixed 45-degree forearm that provides additional vertical reach. Users are able to quickly fold the monitor mount back and out of the way when not in use.

#### **FEATURES**

- **Space-Saving:** Folds up to occupy 3" of space.
- **Responsive:** One-touch monitor adjustment.
- Flexible: Easily pivot the monitor from portrait to landscape.
- Compatible: VESA-monitor compatible 75mm & 100mm VESA adapter included.