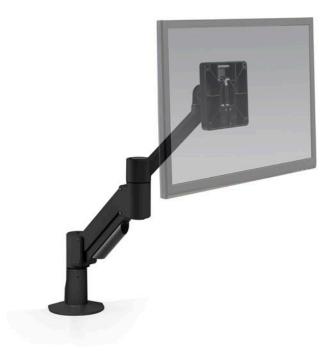

# SHORT REACH MONITOR ARM

Comparable to the 3500 monitor mount, our 3545 short-reach radial monitor arm offers a compact, space-saving design. The mount features a fixed 45-degree forearm that provides additional vertical reach. Users are able to quickly fold the monitor mount back and out of the way when not in use.

#### **FEATURES**

- **Space-Saving:** Folds up to occupy 3" of space.
- **Responsive:** One-touch monitor adjustment.
- Flexible: Easily pivot the monitor from portrait to landscape.
- Compatible: VESA-monitor compatible 75mm & 100mm VESA adapter included.