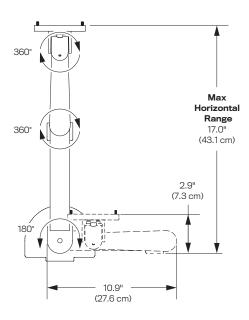

Extension Range

#### Dimensions

Screen Size: Up to 30" Height Adjustment: 9.5" Extension Range: 17" Max Monitor Height: 18" Mount: C-Clamp, Grommet