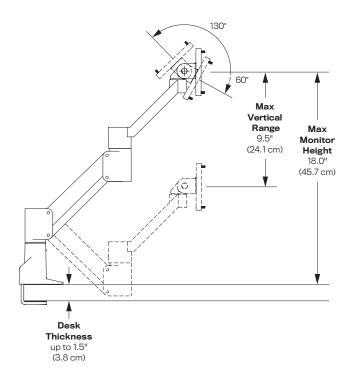

Extension Range

#### Dimensions

Screen Size: Up to 30" Height Adjustment: 9.5" Extension Range: 17" Max Monitor Height: 18" Mount: C-Clamp, Grommet