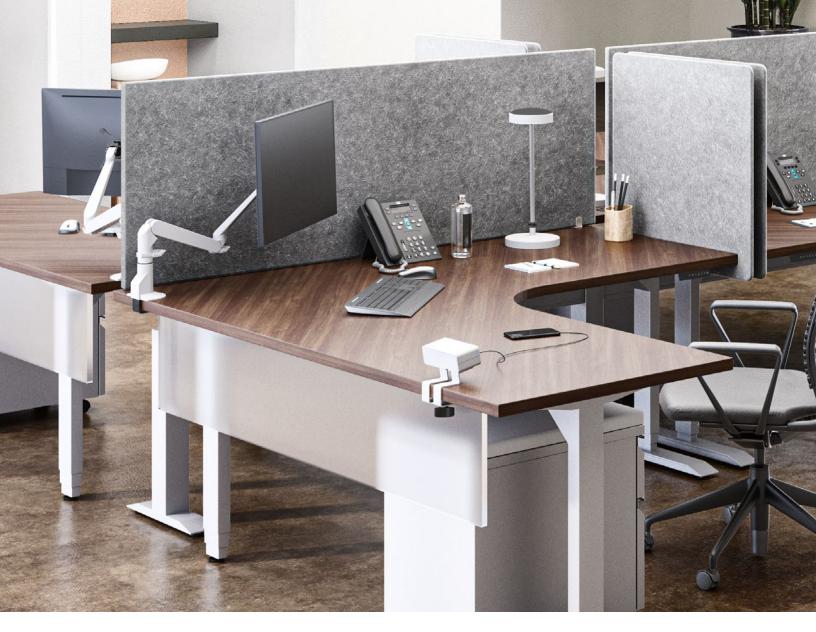

**MONITOR ARMS** 

# A SLEEK SPACE-SAVER.

Evo is ergonomics, space savings, and clever design all packed into one slim monitor arm. One-touch adjustment and an efficient cable management system keep things extra simple.

Sleek, awardwinning design

Ease-of-use encourages users to workergonomically

Integrated cable management

Mount clamps to desk edge or grommet