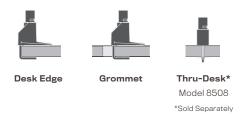

### Dimensions

Screen Size: Up to 27"
Height Adjustment: 10.4"
Extension Range: 18"
Max Monitor Height: 19.6"
Weight Capacity: 1 - 15 lbs.
Mount: Desk Edge, Grommet
(optional Thru-Desk mount available)
Compatibility: Up to 1.5" desk thickness