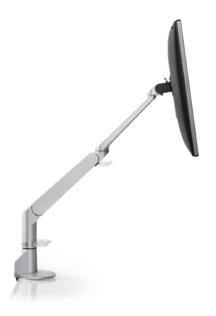

# A SLEEK SPACE-SAVER.

Evo is ergonomics, space savings, and clever design all packed into one slim monitor arm. One-touch adjustment and an efficient cable management system keep things extra simple.

Sleek, awardwinning design

Ease-of-use encourages users to workergonomically

Integrated cable management

Mount clamps to desk edge or grommet

#### **FEATURES**

- Balanced: Tension adjustment at each joint allows for seamless counterbalance.
- · Responsive: One-touch monitor adjustment.
- Quick-Install: Durable VESA plate reduces installation time.
- Flexible: Easily rotate flat panel monitor for portrait or landscape viewing.
- Compatible: VESA-monitor compatible 75mm & 100mm VESA adapter included.

### Dimensions

Screen Size: Up to 27"
Height Adjustment: 10.4"
Extension Range: 18"
Max Monitor Height: 19.6"
Weight Capacity: 1 - 15 lbs.
Mount: Desk Edge, Grommet
(optional Thru-Desk mount available)
Compatibility: Up to 1.5" desk thickness