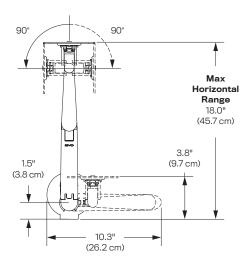

### Dimensions

Screen Size: Up to 27"
Height Adjustment: 10.4"
Extension Range: 18"
Max Monitor Height: 19.6"
Weight Capacity: 1 - 15 lbs.
Mount: Desk Edge, Grommet
(optional Thru-Desk mount available)
Compatibility: Up to 1.5" desk thickness