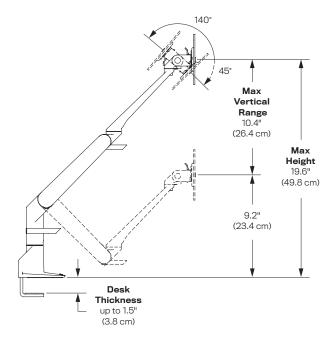

### Dimensions

Screen Size: Up to 27"
Height Adjustment: 10.4"
Extension Range: 18"
Max Monitor Height: 19.6"
Weight Capacity: 1 - 15 lbs.
Mount: Desk Edge, Grommet
(optional Thru-Desk mount available)
Compatibility: Up to 1.5" desk thickness