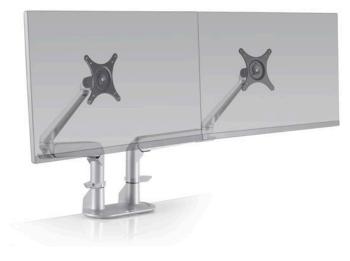

# DUAL EVO®

MONITOR ARMS

## A SLEEK SPACE-SAVER.

Evo is ergonomics, space savings, and clever design all packed into one slim monitor arm. One-touch adjustment and an efficient cable management system keep things extra simple.

### **FEATURES**

- Balanced: Tension adjustment at each joint allows for seamless counterbalance.
- **Responsive:** One-touch monitor adjustment.
- **Quick-Install:** Durable VESA plate(s) reduces installation time.
- Flexible: Easily rotate flat panel monitor for portrait or landscape viewing.
- Compatible: VESA-monitor compatible 75mm & 100mm VESA adapter(s) included.

#### Dimensions

Screen Size: Up to 27" Height Adjustment: 10.4" Extension Range: 18" Max Monitor Height: 19.6" Weight Capacity: 1 - 15 lbs. per monitor Mount: Desk Edge (optional Grommet and Thru-Desk mount available) Compatibility: Up to 1.5" desk thickness