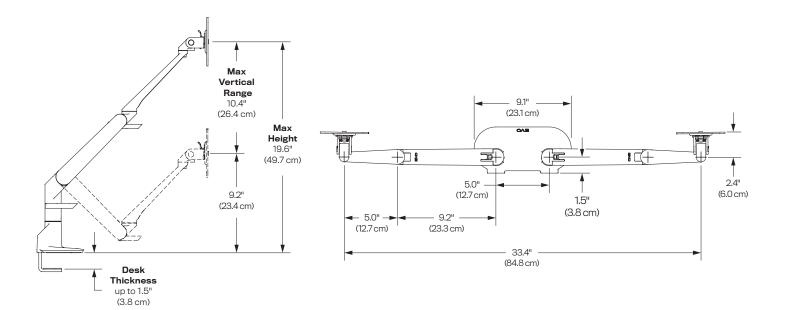

#### Dimensions

Screen Size: Up to 27" Height Adjustment: 10.4" Extension Range: 18" Max Monitor Height: 19.6" Weight Capacity: 1 - 15 lbs. per monitor Mount: Desk Edge (optional Grommet and Thru-Desk mount available) Compatibility: Up to 1.5" desk thickness