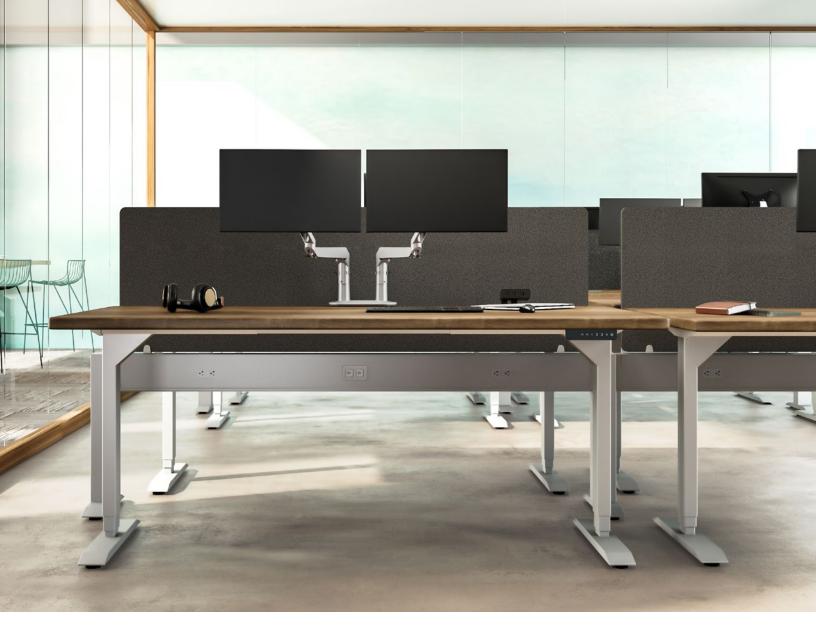

# DUAL EVO®

MONITOR ARMS

## A SLEEK SPACE-SAVER.

Evo is ergonomics, space savings, and clever design all packed into one slim monitor arm. One-touch adjustment and an efficient cable management system keep things extra simple.

Portrait/landscape viewing

Integrated cable management

### **FEATURES**

- Balanced: Tension adjustment at each joint allows for seamless counterbalance.
- **Responsive:** One-touch monitor adjustment.
- **Quick-Install:** Durable VESA plate(s) reduces installation time.
- Flexible: Easily rotate flat panel monitor for portrait or landscape viewing.
- Compatible: VESA-monitor compatible 75mm & 100mm VESA adapter(s) included.