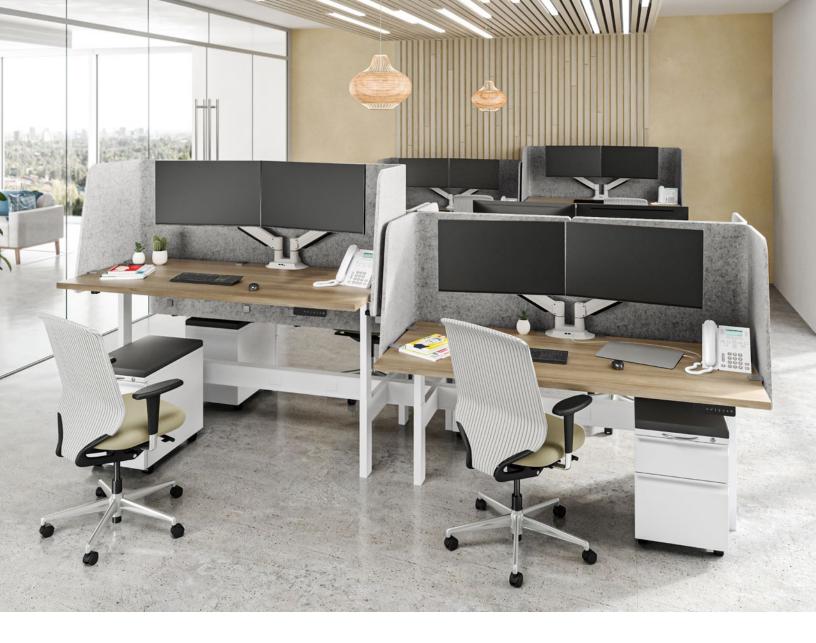

# DOUBLE YOUR PRODUCTIVITY.

This articulating monitor mount enables you to reclaim your desktop while you work in greater ergonomic comfort. Suspend your monitor above your desk and take advantage of this arm's 360 degrees of rotation.

## FEATURES

- Quick-Install: Top down mounting makes installation fast and easy.
- **Sliders:** Allows the user to fine tune monitor positioning and achieve their ideal viewing angle.
- **Responsive:** One-touch monitor adjustment.
- Flexible: Easily rotate monitor for portrait or landscape viewing.
- **Compatible:** VESA-monitor compatible 75mm & 100mm VESA adapters included.