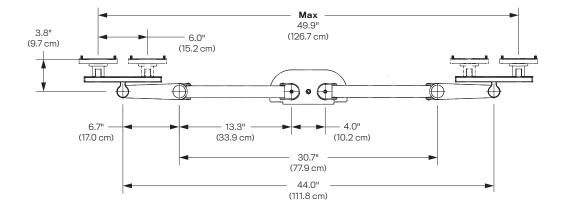

#### Dimensions

Screen Size: Up to 32" Height Adjustment: 16" Extension Range: 23.4" Max Monitor Height: 16.7" Weight Capacity: 3 - 22 lbs. per monitor Mount: Desk Edge, Grommet