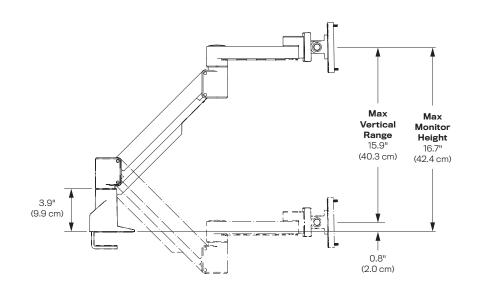

#### Dimensions

Screen Size: Up to 32" Height Adjustment: 16" Extension Range: 23.4" Max Monitor Height: 16.7" Weight Capacity: 3 - 22 lbs. per monitor Mount: Desk Edge, Grommet