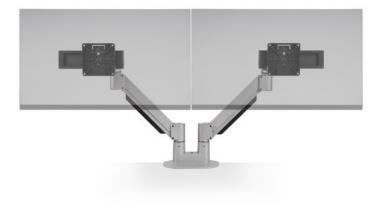

# **DUAL 7000**

MONITOR ARMS

# DOUBLE YOUR PRODUCTIVITY.

This articulating monitor mount enables you to reclaim your desktop while you work in greater ergonomic comfort. Suspend your monitor above your desk and take advantage of this arm's 360 degrees of rotation.

#### Dimensions

Screen Size: Up to 32" Height Adjustment: 16" Extension Range: 23.4" Max Monitor Height: 16.7" Weight Capacity: 3 - 22 lbs. per monitor Mount: Desk Edge, Grommet