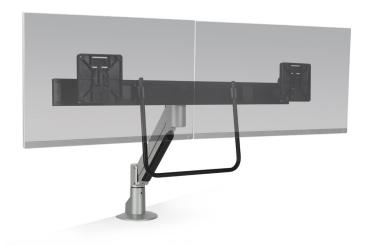

Save desk space by mounting two monitors side-by-side on one single mount.

#### **FEATURES**

- Space-Saving: Mount dual monitors off a single arm to save valuable space.
- **Responsive:** Handle allows for movement of dual monitors in tandem for quick, easy repositioning.
- · Flexible: Independent monitor movement: pivot, rotate, pan and tilt each monitor individually.
- · Quick: Fast installation provided by top down clamp mount and quick-install tilter.

Integrated cable management provides a clutter free space

Instantly adjust dual monitors with bar