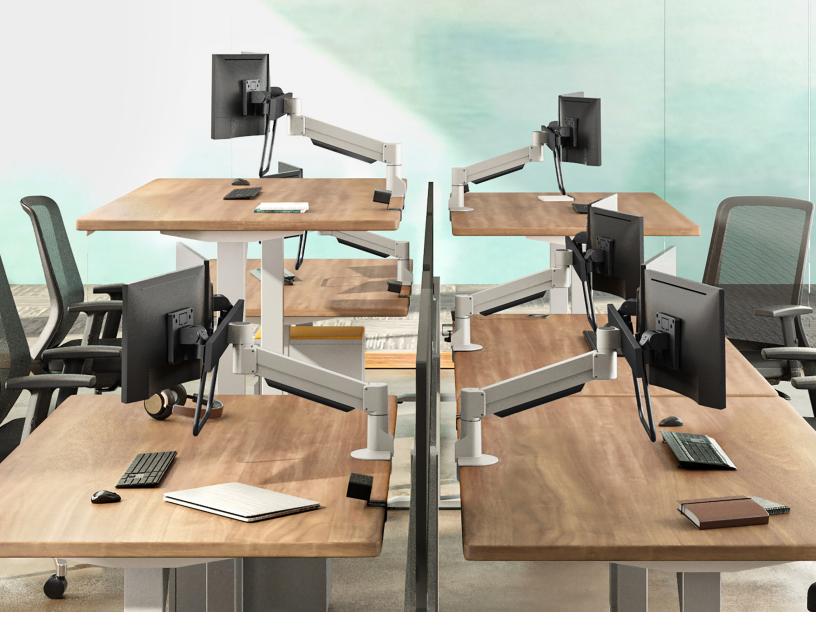

# 7000 DUAL CROSSBAR

MONITOR ARMS

# SUPERIOR ERGONOMICS. BAR NONE.

7000 Dual Crossbar combines ergonomics and ease of use into one streamlines, functional monitor arm. The Dual Crossbar promotes a healthier posture and effortless movement of dual monitors. Experience increase performance and productivity with the convenience of the 7000 Dual Crossbar.

Save desk space by mounting two monitors side-by-side on one single mount.

#### **FEATURES**

- Space-Saving: Mount dual monitors off a single arm to save valuable space.
- **Responsive:** Handle allows for movement of dual monitors in tandem for quick, easy repositioning.
- · Flexible: Independent monitor movement: pivot, rotate, pan and tilt each monitor individually.
- · Quick: Fast installation provided by top down clamp mount and quick-install tilter.