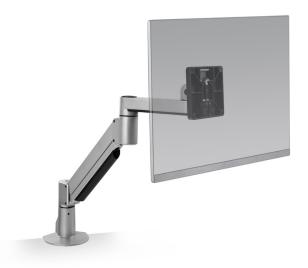

## WORK IN GREATER COMFORT.

This articulating monitor mount enables you to reclaim your desktop while you work in greater ergonomic comfort. Suspend your monitor above your desk and take advantage of this arm's 360 degrees of rotation.

#### **FEATURES**

- **Space-Saving:** Folds to occupy only 3" of space.
- Responsive: One-touch monitor adjustment.
- · Flexible: Easily rotate monitor for portrait or landscape viewing.
- · Compatible: VESA-monitor compatible 100mm VESA adapter(s) included.

#### **Finishes**

Flat White 248

Silver 124

Vista Black\*

\*In-Stock

Screen Size: Up to 81.3 cm Height Adjustment: 40.6 cm Extension Range: 59.5 cm Max Monitor Height: 43.2 cm Weight Capacity: 5.9 - 12.7 kg Mount: Top down mount (Desk Edge, Grommet)