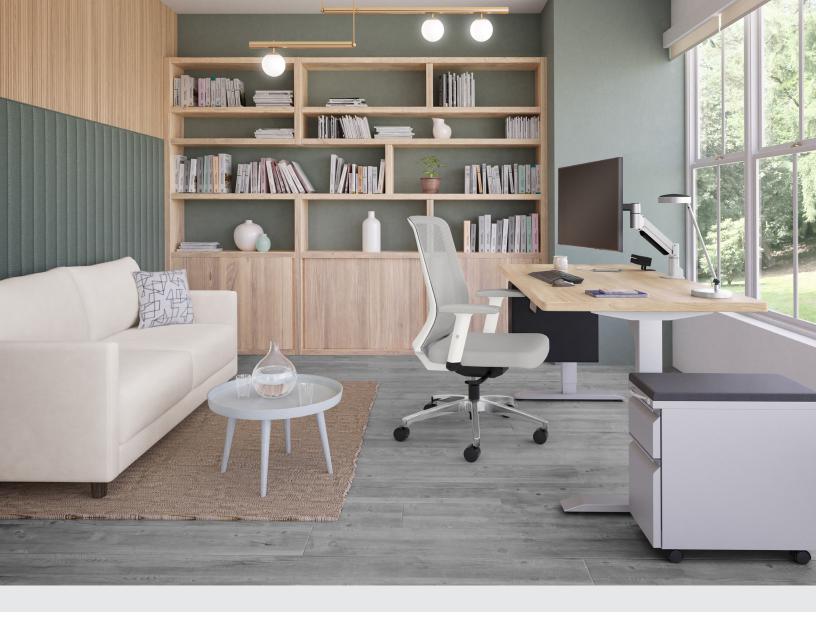

## WORK IN GREATER COMFORT.

This articulating monitor mount enables you to reclaim your desktop while you work in greater ergonomic comfort. Suspend your monitor above your desk and take advantage of this arm's 360 degrees of rotation.

Space-saving design

Instantly raise and lower the monitor with one hand

Need to mount two screens? 7000 Dual, our productivityenhancing dual monitor mount, allows you to effortlessly reposition both monitors with just one hand.

#### **FEATURES**

- **Space-Saving:** Folds to occupy only 3" of space.
- Responsive: One-touch monitor adjustment.
- · Flexible: Easily rotate monitor for portrait or landscape viewing.
- · Compatible: VESA-monitor compatible 100mm VESA adapter(s) included.