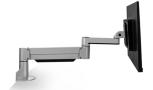

## WORK IN GREATER COMFORT.

This articulating monitor mount enables you to reclaim your desktop while you work in greater ergonomic comfort. Suspend your monitor above your desk and take advantage of this arm's 360 degrees of rotation.

#### **FEATURES**

- **Space-Saving:** Folds to occupy only 3" of space.
- Responsive: One-touch monitor adjustment.
- · Flexible: Easily rotate monitor for portrait or landscape viewing.
- · Compatible: VESA-monitor compatible 100mm VESA adapter(s) included.

#### **Finishes**

Flat White 248

Silver 124

Vista Black\*

\*In-Stock

Screen Size: Up to 81.3 cm Height Adjustment: 40.6 cm Extension Range: 59.5 cm Max Monitor Height: 43.2 cm Weight Capacity: 5.9 - 12.7 kg Mount: Top down mount (Desk Edge, Grommet)