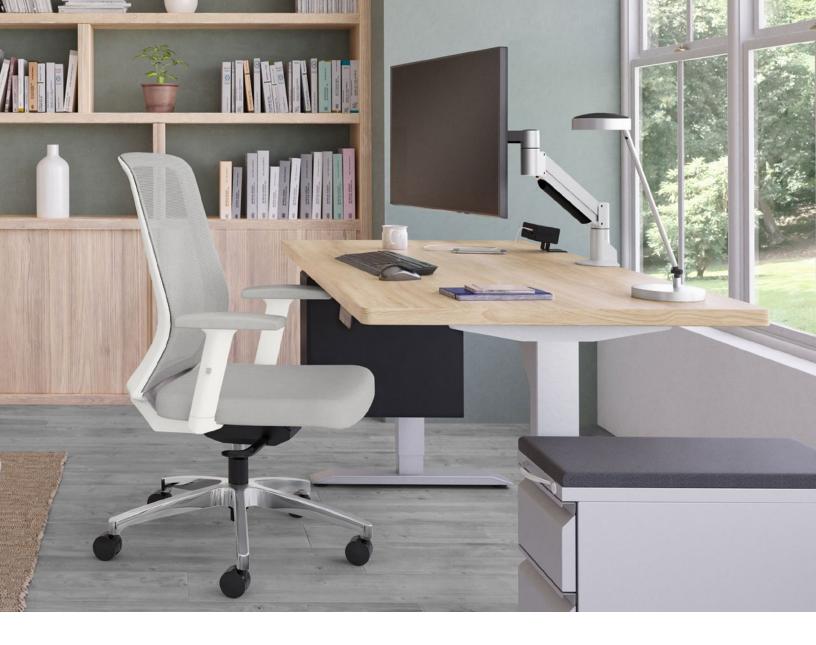

# WORK IN GREATER COMFORT.

This articulating monitor mount enables you to reclaim your desktop while you work in greater ergonomic comfort. Suspend your monitor above your desk and take advantage of this arm's 360 degrees of rotation.

Instantly raise and lower the monitor with one hand

Space-saving design

#### **FEATURES**

- **Space-Saving:** Folds to occupy only 3" of space.
- Responsive: One-touch monitor adjustment.
- Flexible: Easily rotate monitor for portrait or landscape viewing.
- Compatible: VESA-monitor compatible 75mm & 100mm VESA adapter included.