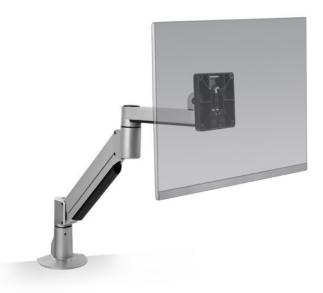

# WORK IN GREATER COMFORT.

This articulating monitor mount enables you to reclaim your desktop while you work in greater ergonomic comfort. Suspend your monitor above your desk and take advantage of this arm's 360 degrees of rotation.

Instantly raise and lower the monitor with one hand

Space-saving design

#### **FEATURES**

- **Space-Saving:** Folds to occupy only 3" of space.
- Responsive: One-touch monitor adjustment.
- Flexible: Easily rotate monitor for portrait or landscape viewing.
- Compatible: VESA-monitor compatible 75mm & 100mm VESA adapter included.

#### **Dimensions**

Screen Size: Up to 32"
Height Adjustment: 16"
Extension Range: 23.4"
Max Monitor Height: 17"
Weight Capacity: 3 - 28 lbs.
Mount: C-Clamp, Grommet
Compatibility: Up to 1.5" desk thickness