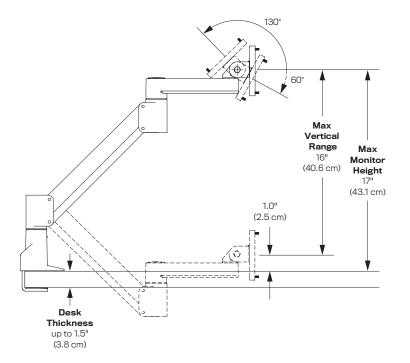

#### **Dimensions**

Screen Size: Up to 32"
Height Adjustment: 16"
Extension Range: 23.4"
Max Monitor Height: 17"
Weight Capacity: 3 - 28 lbs.
Mount: C-Clamp, Grommet
Compatibility: Up to 1.5" desk thickness