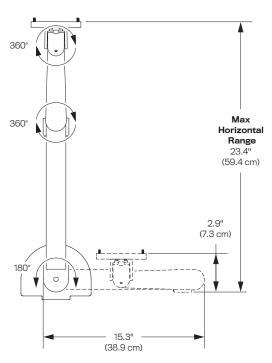

#### **Dimensions**

Screen Size: Up to 32"
Height Adjustment: 16"
Extension Range: 23.4"
Max Monitor Height: 17"
Weight Capacity: 3 - 28 lbs.
Mount: C-Clamp, Grommet
Compatibility: Up to 1.5" desk thickness