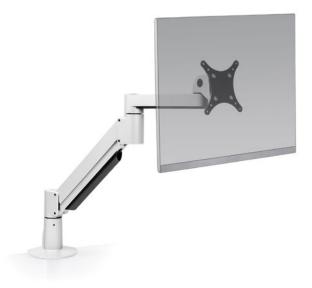

#### **Finishes**

Flat White 248

Vista Black 104 Screen Size: Any size within weight capacity

Height Adjustment: 40.6 cm Max Monitor Height: 43.1 cm Extension Range: 61 cm Rotation: 180° or 360° at base Weight Capacity: 5.9 - 12.7 kg

Mount: To Down Mount (C-Clamp, Grommet)

Compatibility: Up to 3.8 cm desk thickness