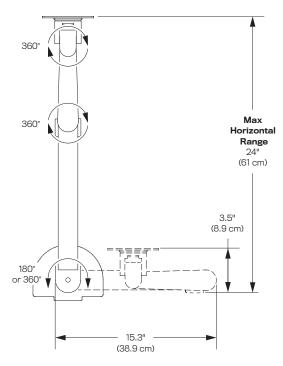

#### **Finishes**

Flat White 248

Vista Black 104 Screen Size: Any size within weight capacity

Height Adjustment: 40.6 cm Max Monitor Height: 43.1 cm Extension Range: 61 cm Rotation: 180° or 360° at base Weight Capacity: 5.9 - 12.7 kg

Mount: To Down Mount (C-Clamp, Grommet)

Compatibility: Up to 3.8 cm desk thickness