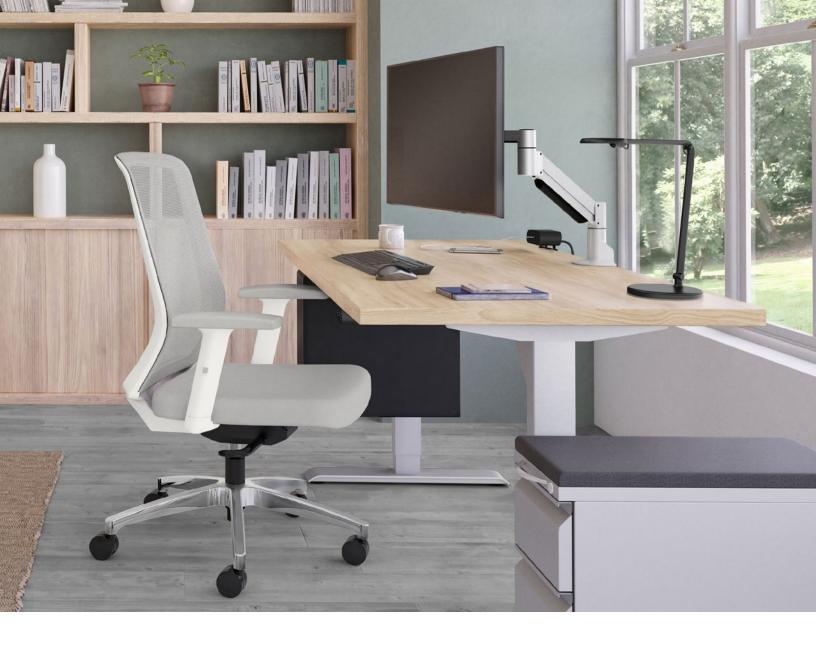

# WORK IN GREATER COMFORT.

This articulating monitor mount enables you to reclaim your desktop while you work in greater ergonomic comfort. Suspend your monitor above your desk and take advantage of this arm's 360 degrees of rotation.

Instantly raise and lower the monitor with one hand

# **FEATURES**

- **Space-Saving:** Folds to occupy only 8.9 cm of space.
- Responsive: One-touch monitor adjustment.
- Flexible: Easily rotate monitor for portrait or landscape viewing.
- Compatible: VESA-monitor compatible 75mm & 100mm VESA adapter included.