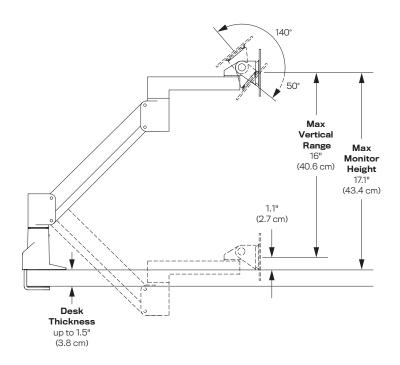

#### **Finishes**

Flat White 248

Vista Black 104 Screen Size: Any size within weight capacity

Height Adjustment: 40.6 cm Max Monitor Height: 43.1 cm Extension Range: 61 cm Rotation: 180° or 360° at base Weight Capacity: 5.9 - 12.7 kg

Mount: To Down Mount (C-Clamp, Grommet)

Compatibility: Up to 3.8 cm desk thickness